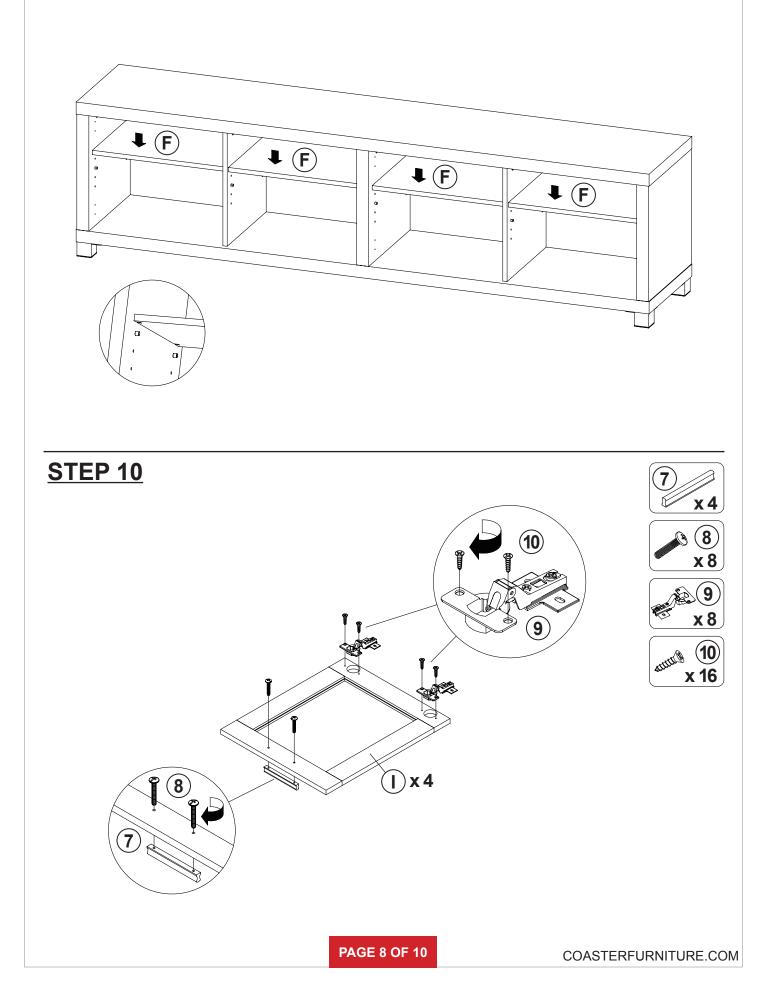

|        | 1 PC   |  |
| 5  | BOLT<br>Ø9.5x55mm SR                        | automat. 10 | 10 PCS | 13 | SCREW<br>Ø4x19mm BLK                 |        | 8 PCS  |  |
| 6  | PIN FOR<br>ADJUSTABLE SHELF<br>Ø4.9x15mm SR | J           | 16 PCS | 14 | SQUARE FLOOR<br>PROTECTOR<br>50x50mm |        | 4 PCS  |  |
| 7  | HANDLE<br>L= 120mm BLK                      |             | 4 PCS  | 15 | ROUND FLOOR<br>PROTECTOR<br>Ø50mm    |        | 1 PC   |  |
| 8  | HANDLE BOLT<br>Ø4x28mm BLK                  |             | 8 PCS  | 16 | STICKER<br>Ø20mm                     |        | 2 PCS  |  |

Z7,Z8,Z9,Z11,Z12 not included in blister packaging.

NOTE:

Phillips head screw driver is required in the assembly process; however, manufacturer does not provide this item.











## ITEM: 736293 STEP 9









PAGE 10 OF 10