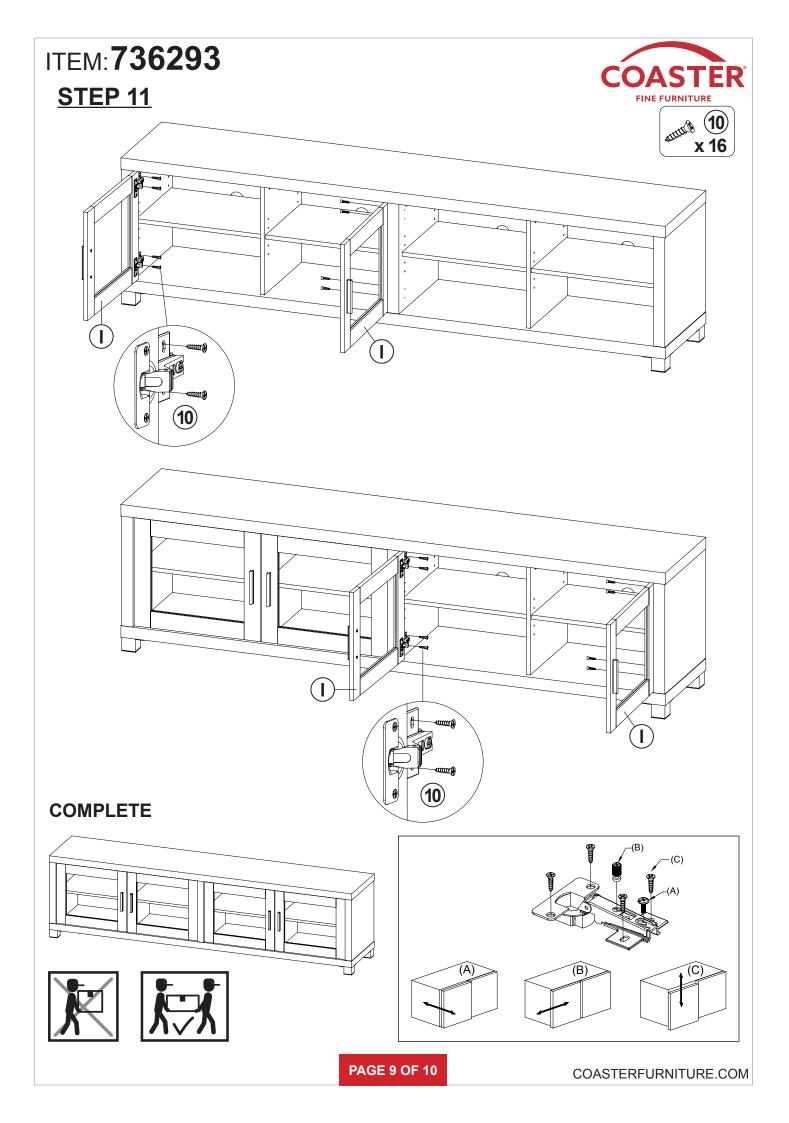

| 1 PC   |  |
| 5  | BOLT<br>Ø9.5x55mm SR                        | automat. 10 | 10 PCS | 13 | SCREW<br>Ø4x19mm BLK                 |        | 8 PCS  |  |
| 6  | PIN FOR<br>ADJUSTABLE SHELF<br>Ø4.9x15mm SR | J           | 16 PCS | 14 | SQUARE FLOOR<br>PROTECTOR<br>50x50mm |        | 4 PCS  |  |
| 7  | HANDLE<br>L= 120mm BLK                      |             | 4 PCS  | 15 | ROUND FLOOR<br>PROTECTOR<br>Ø50mm    |        | 1 PC   |  |
| 8  | HANDLE BOLT<br>Ø4x28mm BLK                  |             | 8 PCS  | 16 | STICKER<br>Ø20mm                     |        | 2 PCS  |  |

Z7,Z8,Z9,Z11,Z12 not included in blister packaging.

NOTE:

Phillips head screw driver is required in the assembly process; however, manufacturer does not provide this item.











## ITEM: 736293 STEP 9









PAGE 10 OF 10