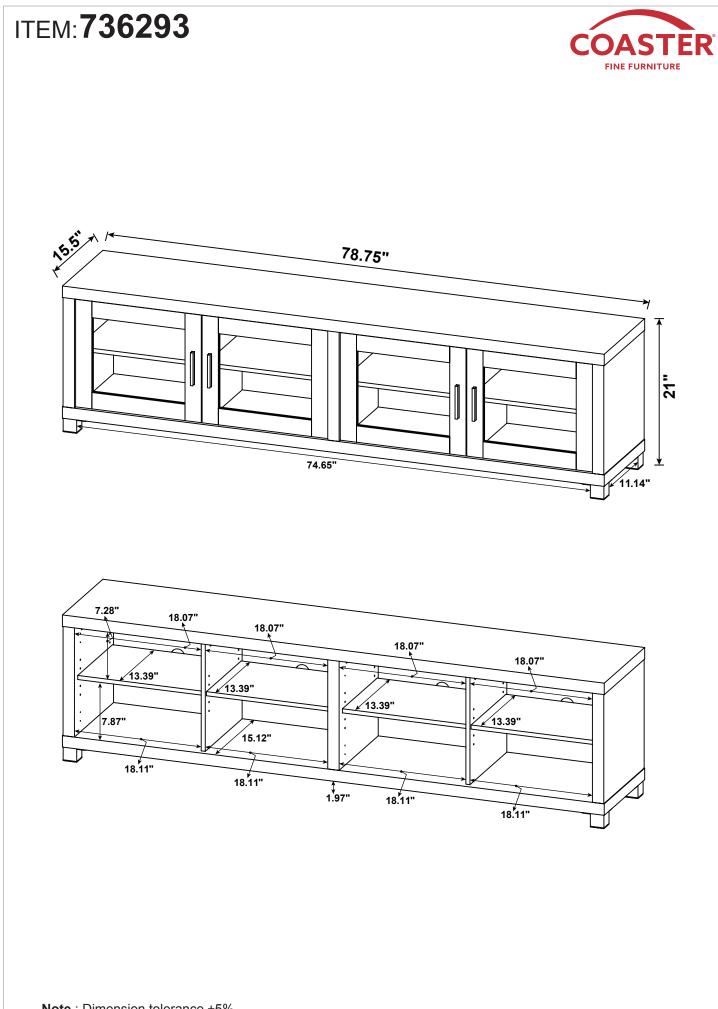

| 1 PC   |  |
| 5  | BOLT<br>Ø9.5x55mm SR                        | automat. 10 | 10 PCS | 13 | SCREW<br>Ø4x19mm BLK                 |        | 8 PCS  |  |
| 6  | PIN FOR<br>ADJUSTABLE SHELF<br>Ø4.9x15mm SR | J           | 16 PCS | 14 | SQUARE FLOOR<br>PROTECTOR<br>50x50mm |        | 4 PCS  |  |
| 7  | HANDLE<br>L= 120mm BLK                      |             | 4 PCS  | 15 | ROUND FLOOR<br>PROTECTOR<br>Ø50mm    |        | 1 PC   |  |
| 8  | HANDLE BOLT<br>Ø4x28mm BLK                  |             | 8 PCS  | 16 | STICKER<br>Ø20mm                     |        | 2 PCS  |  |

Z7,Z8,Z9,Z11,Z12 not included in blister packaging.

NOTE:

Phillips head screw driver is required in the assembly process; however, manufacturer does not provide this item.











## ITEM: 736293 STEP 9









PAGE 10 OF 10