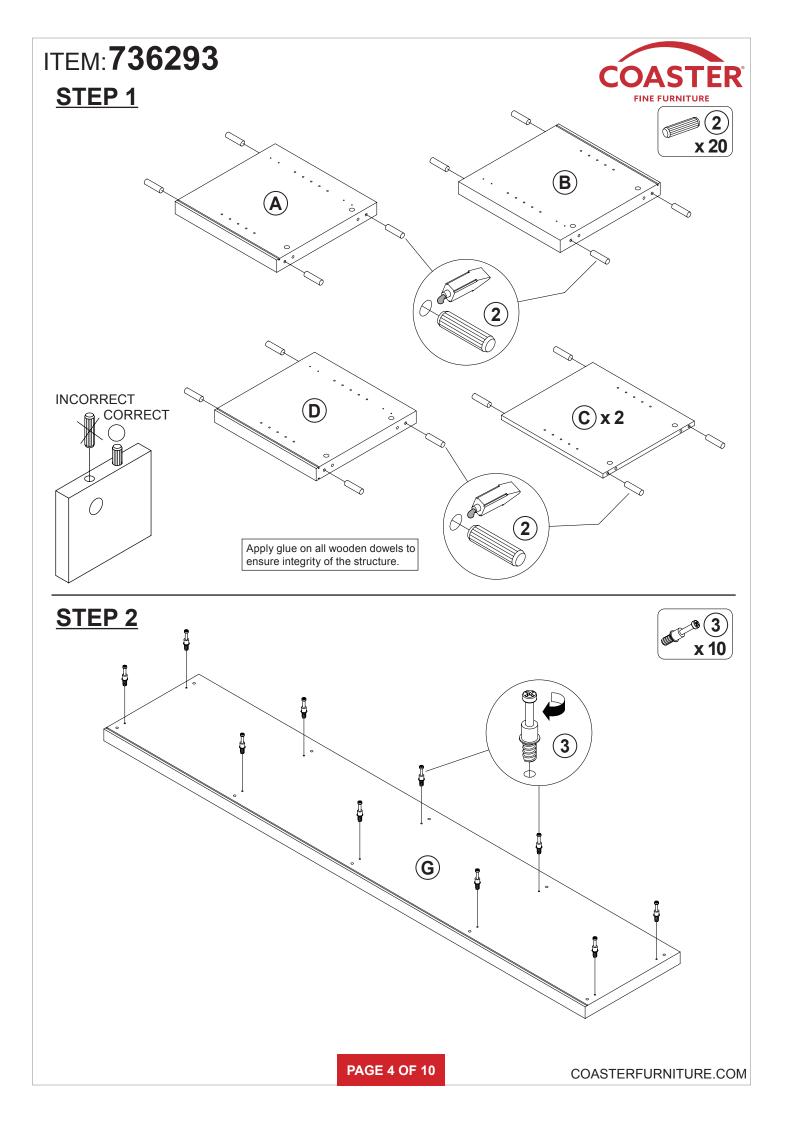

PORT LEG<br>Ø45mm BLK              |        | 1 PC   |  |
| 5  | BOLT<br>Ø9.5x55mm SR                        | automat. 10 | 10 PCS | 13 | SCREW<br>Ø4x19mm BLK                 |        | 8 PCS  |  |
| 6  | PIN FOR<br>ADJUSTABLE SHELF<br>Ø4.9x15mm SR | J           | 16 PCS | 14 | SQUARE FLOOR<br>PROTECTOR<br>50x50mm |        | 4 PCS  |  |
| 7  | HANDLE<br>L= 120mm BLK                      |             | 4 PCS  | 15 | ROUND FLOOR<br>PROTECTOR<br>Ø50mm    |        | 1 PC   |  |
| 8  | HANDLE BOLT<br>Ø4x28mm BLK                  |             | 8 PCS  | 16 | STICKER<br>Ø20mm                     |        | 2 PCS  |  |

Z7,Z8,Z9,Z11,Z12 not included in blister packaging.

NOTE:

Phillips head screw driver is required in the assembly process; however, manufacturer does not provide this item.











## ITEM: 736293 STEP 9









PAGE 10 OF 10