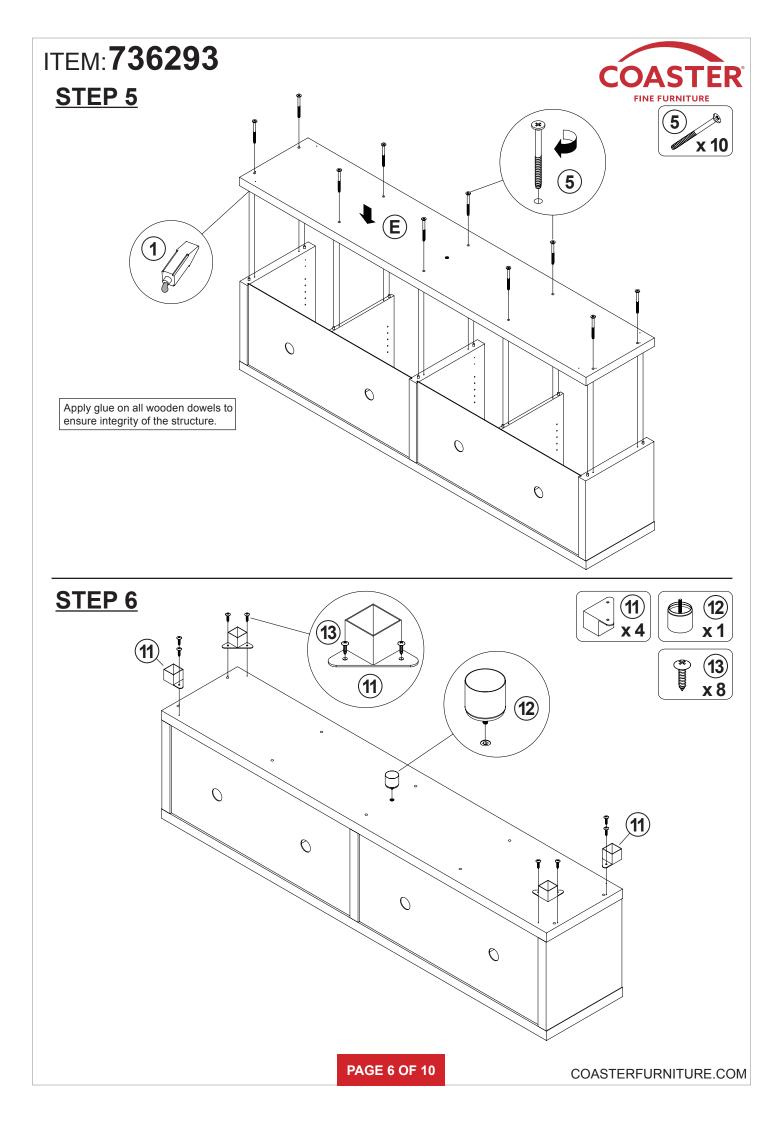

LEG<br>Ø45mm BLK              |        | 1 PC   |  |
| 5  | BOLT<br>Ø9.5x55mm SR                        | automat. 10 | 10 PCS | 13 | SCREW<br>Ø4x19mm BLK                 |        | 8 PCS  |  |
| 6  | PIN FOR<br>ADJUSTABLE SHELF<br>Ø4.9x15mm SR | J           | 16 PCS | 14 | SQUARE FLOOR<br>PROTECTOR<br>50x50mm |        | 4 PCS  |  |
| 7  | HANDLE<br>L= 120mm BLK                      |             | 4 PCS  | 15 | ROUND FLOOR<br>PROTECTOR<br>Ø50mm    |        | 1 PC   |  |
| 8  | HANDLE BOLT<br>Ø4x28mm BLK                  |             | 8 PCS  | 16 | STICKER<br>Ø20mm                     |        | 2 PCS  |  |

Z7,Z8,Z9,Z11,Z12 not included in blister packaging.

NOTE:

Phillips head screw driver is required in the assembly process; however, manufacturer does not provide this item.











## ITEM: 736293 STEP 9









PAGE 10 OF 10