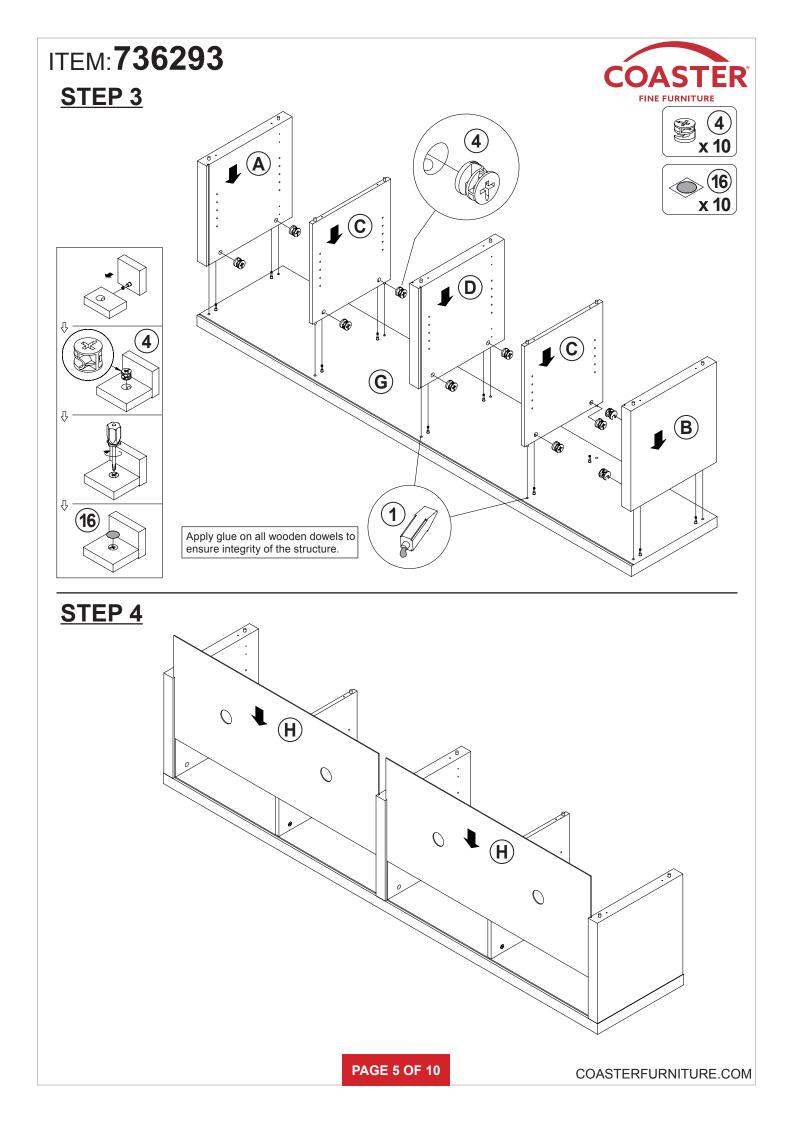

RT LEG<br>Ø45mm BLK              |        | 1 PC   |  |
| 5  | BOLT<br>Ø9.5x55mm SR                        | automat. 10 | 10 PCS | 13 | SCREW<br>Ø4x19mm BLK                 |        | 8 PCS  |  |
| 6  | PIN FOR<br>ADJUSTABLE SHELF<br>Ø4.9x15mm SR | J           | 16 PCS | 14 | SQUARE FLOOR<br>PROTECTOR<br>50x50mm |        | 4 PCS  |  |
| 7  | HANDLE<br>L= 120mm BLK                      |             | 4 PCS  | 15 | ROUND FLOOR<br>PROTECTOR<br>Ø50mm    |        | 1 PC   |  |
| 8  | HANDLE BOLT<br>Ø4x28mm BLK                  |             | 8 PCS  | 16 | STICKER<br>Ø20mm                     |        | 2 PCS  |  |

Z7,Z8,Z9,Z11,Z12 not included in blister packaging.

NOTE:

Phillips head screw driver is required in the assembly process; however, manufacturer does not provide this item.











## ITEM: 736293 STEP 9









PAGE 10 OF 10