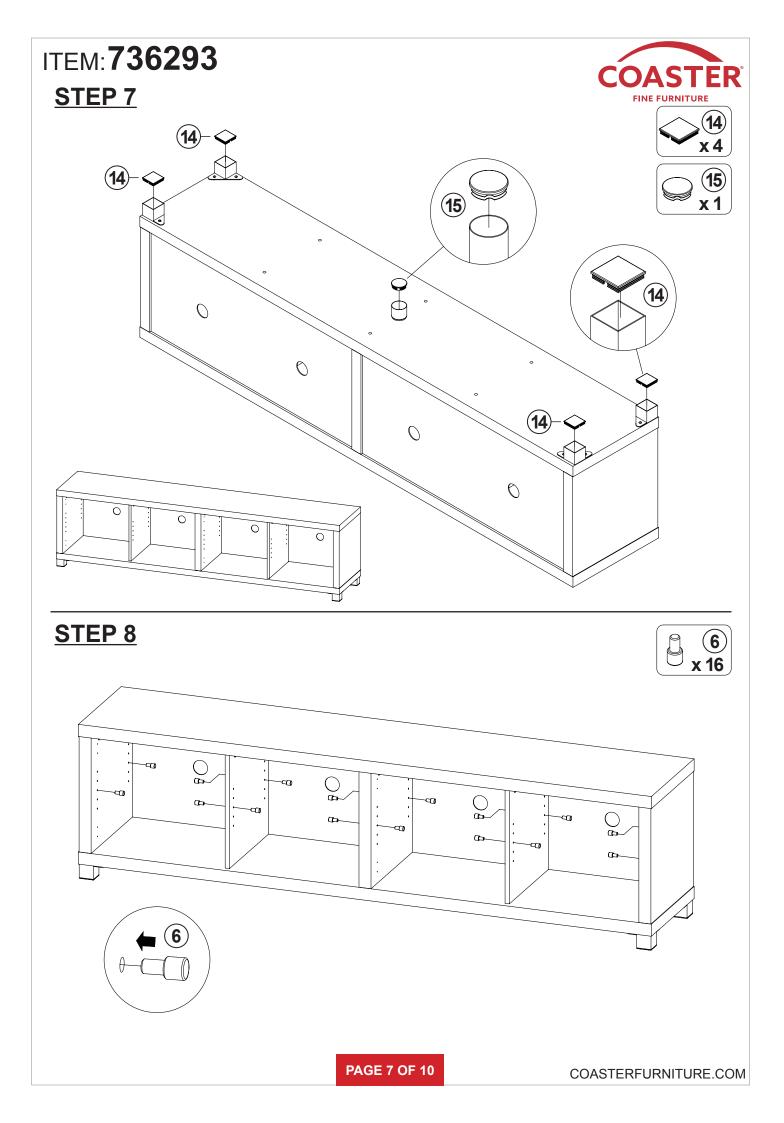

EG<br>Ø45mm BLK              |        | 1 PC   |  |
| 5  | BOLT<br>Ø9.5x55mm SR                        | automat. 10 | 10 PCS | 13 | SCREW<br>Ø4x19mm BLK                 |        | 8 PCS  |  |
| 6  | PIN FOR<br>ADJUSTABLE SHELF<br>Ø4.9x15mm SR | J           | 16 PCS | 14 | SQUARE FLOOR<br>PROTECTOR<br>50x50mm |        | 4 PCS  |  |
| 7  | HANDLE<br>L= 120mm BLK                      |             | 4 PCS  | 15 | ROUND FLOOR<br>PROTECTOR<br>Ø50mm    |        | 1 PC   |  |
| 8  | HANDLE BOLT<br>Ø4x28mm BLK                  |             | 8 PCS  | 16 | STICKER<br>Ø20mm                     |        | 2 PCS  |  |

Z7,Z8,Z9,Z11,Z12 not included in blister packaging.

NOTE:

Phillips head screw driver is required in the assembly process; however, manufacturer does not provide this item.











## ITEM: 736293 STEP 9









PAGE 10 OF 10