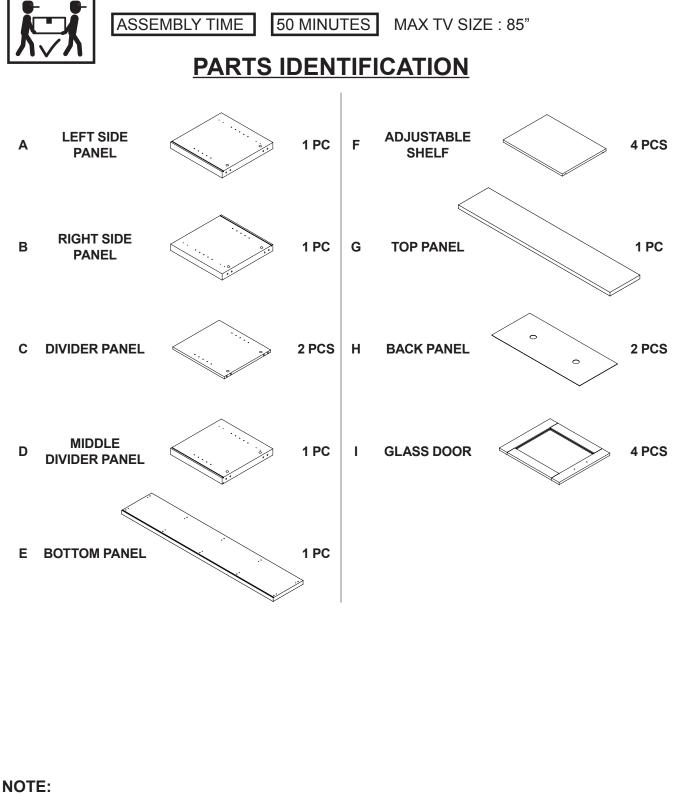

### ASSEMBLY INSTRUCTIONS COASTER FINE FURNITURE



Fine Furniture for every stage of life



REVISION 0 : 11/24/2021 REVISION 1 : 03/29/2022 REVISION 2 : 06/27/2022

PAGE 1 OF 10

COASTERFURNITURE.COM

# ITEM:736293



### **ASSEMBLY INSTRUCTIONS**

### **ASSEMBLY TIPS:**

- 1. Remove hardware from box and sort by size.
- 2. Please check to see that all hardware and parts are present prior to start of assembly.
- 3. Please follow attached instructions in the same sequence as numbered to assure fast & easy assembly.

#### WARNING! 1. Don't attem 2. This produce

Don't attempt to repair or modify parts that are broken or defective. Please contact the store immediately.
This product is for home use only and not intended for commercial establishments.



Phillips head screw driver is required in the assembly process; however, manufacturer does not provide this item.



## ITEM:736293



### **HARDWARE IDENTIFICATION**

| Z  | <u></u>                                     |             |        |    |                                      |        |        |  |
|----|---------------------------------------------|-------------|--------|----|--------------------------------------|--------|--------|--|
| NO | DESCRIPTION                                 | FIGURE      | Q'TY   | NO | DESCRIPTION                          | FIGURE | Q'TY   |  |
| 1  | GLUE 15g                                    |             | 1 PC   | 9  | HINGE<br>Ø35mm SR                    | E C E  | 8 PCS  |  |
| 2  | WOODEN DOWEL<br>Ø8x30mm                     |             |