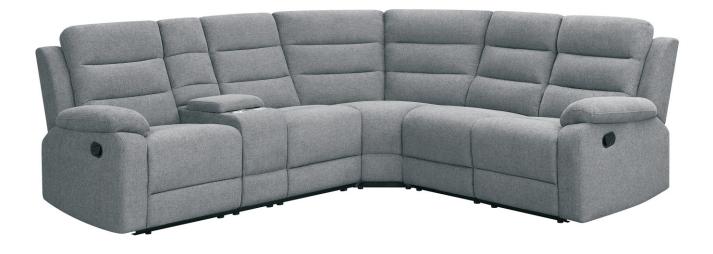

# ASSEMBLY INSTRUCTIONS COASTER FINE FURNITURE



Fine Furniture for every stage of life

609620 3 PC MOTION SECTIONAL

REVISION 0:07/14/2021

PAGE 1 OF 9

## ITEM:609620LLC

## ASSEMBLY INSTRUCTIONS ASSEMBLY TIPS:



- 1.Remove hardware from box and sort by size.
- 2. Please check to see that all hardware and parts are present prior to start of assembly.
- 3. Please follow attached instructions in the same sequence as numbered to assure fast & easy assembly.



#### **WARNING!**

- 1. Don't attempt to repair or modify parts that are broken or defective. Please contact the store immediately.
- 2. This product is for home use only and not intended for commercial establishments.



ASSEMBLY TIME

**5MINUTES** 

### PARTS IDENTIFICATION

| А | LEFT LOVESEAT BASE       | 1PC |
|---|--------------------------|-----|
| В | LEFT LOVESEAT LEFT