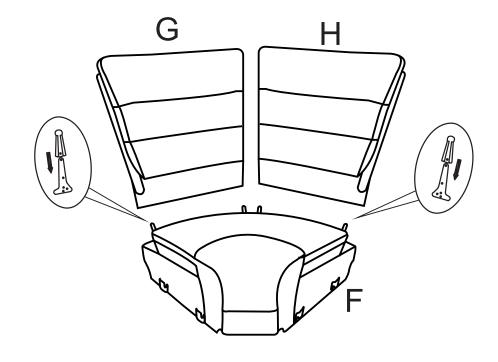

### PARTS IDENTIFICATION

F WEDGE SEAT BASE

1PC

G LEFT WEDGE BACK

H RIGHT WEDGE BACK

# ITEM:609620WDG

**ASSEMBLY INSTRUCTIONS** 

STEP 1

STEP 2