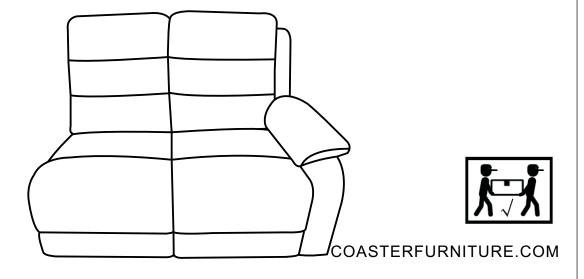

Remove hardware from box and sort by size.
- 2. Please check to see that all hardware and parts are present prior to start of assembly.
- 3. Please follow attached instructions in the same sequence as numbered to assure fast & easy assembly.



#### **WARNING!**

- 1. Don't attempt to repair or modify parts that are broken or defective. Please contact the store immediately.
- 2. This product is for home use only and not intended for commercial establishments.



ASSEMBLY TIME

**5MINUTES** 

### PARTS IDENTIFICATION

| I | RIGHT LOVESEAT BASE       | 1PC |
|---|---------------------------|-----|
| J | RIGHT LOVESEAT LEFT BACK  | 1PC |
| K | RIGHT LOVESEAT RIGHT BACK | 1PC |
| L | RIGHT EAR                 | 1PC |

## ITEM:609620RL

**ASSEMBLY INSTRUCTIONS** 



STEP 1



STEP 2



STEP 3



## ITEM:609620

# ASSEMBLY INSTRUCTIONS ASSEMBLY TIPS:



- 1. Remove hardware from box and sort by size.
- 2. Please check to see that all hardware and parts are present prior to start of assembly.
- 3. Please follow attached instructions in the same sequence as numbered to assure fast & easy assembly.



#### **WARNING!**

- 1. Don't attempt to repair or modify parts that are broken or defective. Please contact the store immediately.
- 2. This product is for home use only and not intended for commercial establishments.



ASSEMBLY TIME

5MINUTES

### STEP 1



### STEP 2









Note: Dimension tolerance ± 5%