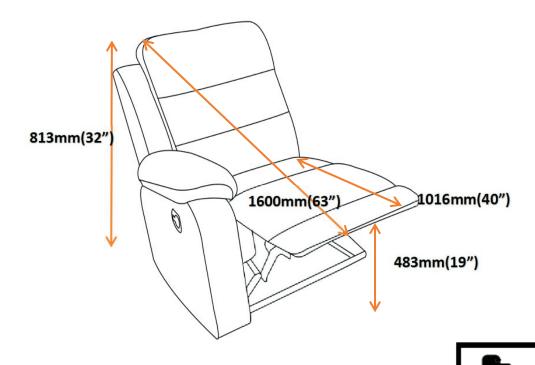

------|-----|
| J | RIGHT LOVESEAT LEFT BACK  | 1PC |
| K | RIGHT LOVESEAT RIGHT BACK | 1PC |
| L | RIGHT EAR                 | 1PC |

## ITEM:609620RL

**ASSEMBLY INSTRUCTIONS** 



STEP 1



STEP 2



STEP 3



## ITEM:609620

# ASSEMBLY INSTRUCTIONS ASSEMBLY TIPS:



- 1. Remove hardware from box and sort by size.
- 2. Please check to see that all hardware and parts are present prior to start of assembly.
- 3. Please follow attached instructions in the same sequence as numbered to assure fast & easy assembly.



#### **WARNING!**

- 1. Don't attempt to repair or modify parts that are broken or defective. Please contact the store immediately.
- 2. This product is for home use only and not intended for commercial establishments.



ASSEMBLY TIME

5MINUTES

### STEP 1



### STEP 2









Note: Dimension tolerance ± 5%