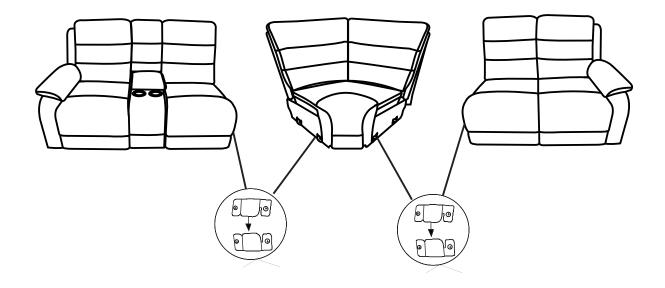

--------------------------|-----|
| J | RIGHT LOVESEAT LEFT BACK  | 1PC |
| K | RIGHT LOVESEAT RIGHT BACK | 1PC |
| L | RIGHT EAR                 | 1PC |

## ITEM:609620RL

**ASSEMBLY INSTRUCTIONS** 



STEP 1



STEP 2



STEP 3



## ITEM:609620

# ASSEMBLY INSTRUCTIONS ASSEMBLY TIPS:



- 1. Remove hardware from box and sort by size.
- 2. Please check to see that all hardware and parts are present prior to start of assembly.
- 3. Please follow attached instructions in the same sequence as numbered to assure fast & easy assembly.



#### **WARNING!**

- 1. Don't attempt to repair or modify parts that are broken or defective. Please contact the store immediately.
- 2. This product is for home use only and not intended for commercial establishments.



ASSEMBLY TIME

5MINUTES

### STEP 1



### STEP 2









Note: Dimension tolerance ± 5%