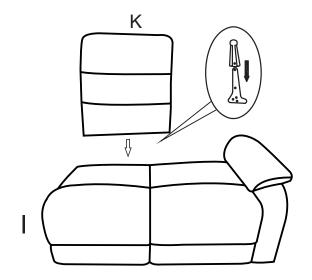

### PARTS IDENTIFICATION

| I | RIGHT LOVESEAT BASE       | 1PC |
|---|---------------------------|-----|
| J | RIGHT LOVESEAT LEFT BACK  | 1PC |
| K | RIGHT LOVESEAT RIGHT BACK | 1PC |
| L | RIGHT EAR                 | 1PC |

## ITEM:609620RL

**ASSEMBLY INSTRUCTIONS** 

STEP 1

STEP 2

STEP 3