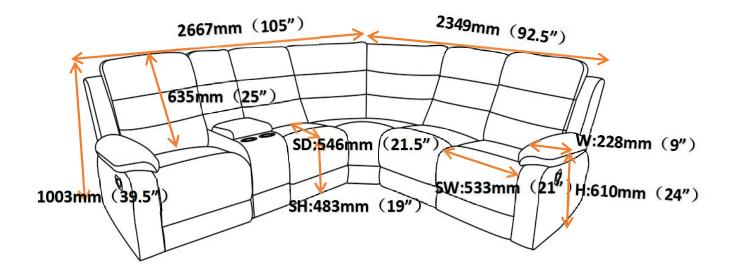

--------|-----|
| J | RIGHT LOVESEAT LEFT BACK  | 1PC |
| K | RIGHT LOVESEAT RIGHT BACK | 1PC |
| L | RIGHT EAR                 | 1PC |

## ITEM:609620RL

**ASSEMBLY INSTRUCTIONS** 



STEP 1



STEP 2



STEP 3



## ITEM:609620

# ASSEMBLY INSTRUCTIONS ASSEMBLY TIPS:



- 1. Remove hardware from box and sort by size.
- 2. Please check to see that all hardware and parts are present prior to start of assembly.
- 3. Please follow attached instructions in the same sequence as numbered to assure fast & easy assembly.



#### **WARNING!**

- 1. Don't attempt to repair or modify parts that are broken or defective. Please contact the store immediately.
- 2. This product is for home use only and not intended for commercial establishments.



ASSEMBLY TIME

5MINUTES

### STEP 1



### STEP 2









Note: Dimension tolerance ± 5%