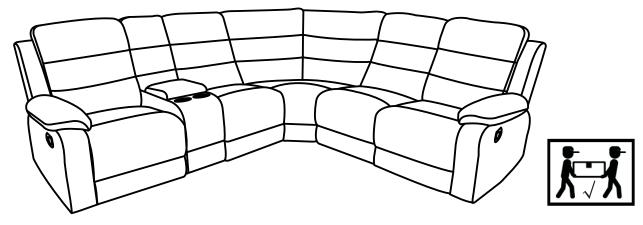

------------|-----|
| J | RIGHT LOVESEAT LEFT BACK  | 1PC |
| K | RIGHT LOVESEAT RIGHT BACK | 1PC |
| L | RIGHT EAR                 | 1PC |

## ITEM:609620RL

**ASSEMBLY INSTRUCTIONS** 



STEP 1



STEP 2



STEP 3



## ITEM:609620

# ASSEMBLY INSTRUCTIONS ASSEMBLY TIPS:



- 1. Remove hardware from box and sort by size.
- 2. Please check to see that all hardware and parts are present prior to start of assembly.
- 3. Please follow attached instructions in the same sequence as numbered to assure fast & easy assembly.



#### **WARNING!**

- 1. Don't attempt to repair or modify parts that are broken or defective. Please contact the store immediately.
- 2. This product is for home use only and not intended for commercial establishments.



ASSEMBLY TIME

5MINUTES

### STEP 1



### STEP 2









Note: Dimension tolerance ± 5%