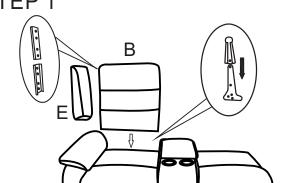

### PARTS IDENTIFICATION

| А | LEFT LOVESEAT BASE       | 1PC |
|---|--------------------------|-----|
| В | LEFT LOVESEAT LEFT BACK  | 1PC |
| С | CONSOLE BACK             | 1PC |
| D | LEFT LOVESEAT RIGHT BACK | 1PC |
| E | LEFT EAR                 | 1PC |

## ITEM:609620LLC

ASSEMBLY INSTRUCTIONS STEP 1

STEP 2

STEP 3

STEP 4