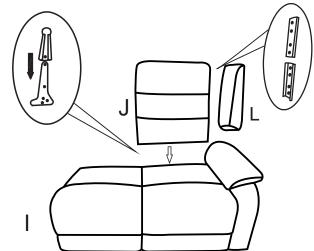

### PARTS IDENTIFICATION

| I | RIGHT LOVESEAT BASE       | 1PC |
|---|---------------------------|-----|
| J | RIGHT LOVESEAT LEFT BACK  | 1PC |
| K | RIGHT LOVESEAT RIGHT BACK | 1PC |
| L | RIGHT EAR                 | 1PC |

## ITEM:609620RL

**ASSEMBLY INSTRUCTIONS** 

STEP 1

STEP 2

STEP 3