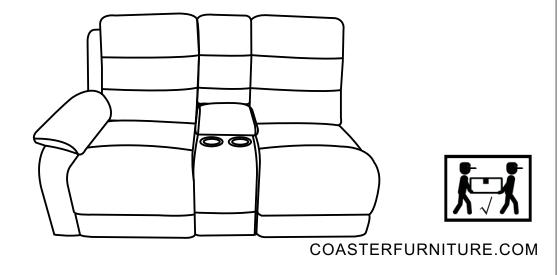

ze.
- 2. Please check to see that all hardware and parts are present prior to start of assembly.
- 3. Please follow attached instructions in the same sequence as numbered to assure fast & easy assembly.



#### **WARNING!**

- 1. Don't attempt to repair or modify parts that are broken or defective. Please contact the store immediately.
- 2. This product is for home use only and not intended for commercial establishments.



ASSEMBLY TIME

**5MINUTES** 

### PARTS IDENTIFICATION

| А | LEFT LOVESEAT BASE       | 1PC |
|---|--------------------------|-----|
| В | LEFT LOVESEAT LEFT BACK  | 1PC |
| С | CONSOLE BACK             | 1PC |
| D | LEFT LOVESEAT RIGHT BACK | 1PC |
| E | LEFT EAR                 | 1PC |

## ITEM:609620LLC

ASSEMBLY INSTRUCTIONS STEP 1





STEP 2



STEP 3



STEP 4



### ITEM:609620WDG

## ASSEMBLY INSTRUCTIONS ASSEMBLY TIPS:



- 1.Remove hardware from box and sort by size.
- 2. Please check to see that all hardware and parts are present prior to start of assembly.
- 3. Please follow attached instructions in the same sequence as numbered to assure fast & easy assembly.



#### **WARNING!**

- 1. Don't attempt to repair or modify parts that are broken or defective. Please contact the store immediately.
- 2. This product is for home use only and not intended for commercial establishments.



ASSEMBLY TIME

**5MINUTES** 

### PARTS IDENTIFICATION

F WEDGE SEAT BASE

1PC

G LEFT WEDGE BACK



H RIGHT WEDGE BACK



# ITEM:609620WDG

**ASSEMBLY INSTRUCTIONS** 



STEP 1



STEP 2





## ITEM:609620RL

## ASSEMBLY INSTRUCTIONS ASSEMBLY TIPS:



- 1.Remove