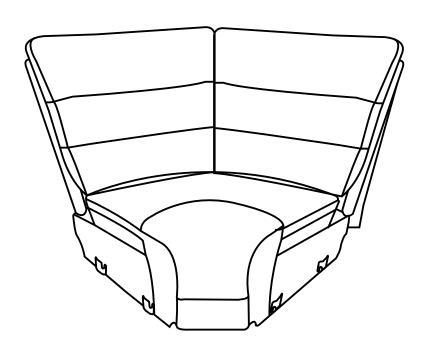

### PARTS IDENTIFICATION

F WEDGE SEAT BASE

1PC

G LEFT WEDGE BACK

H RIGHT WEDGE BACK