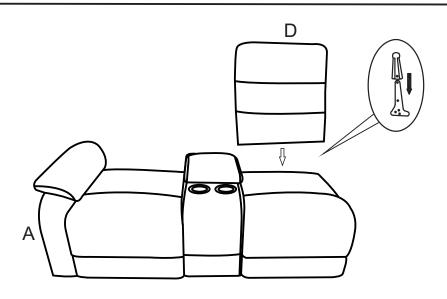

### PARTS IDENTIFICATION

| А | LEFT LOVESEAT BASE       | 1PC |
|---|--------------------------|-----|
| В | LEFT LOVESEAT LEFT BACK  | 1PC |
| С | CONSOLE BACK             | 1PC |
| D | LEFT LOVESEAT RIGHT BACK | 1PC |
| E | LEFT EAR                 | 1PC |

## ITEM:609620LLC

ASSEMBLY INSTRUCTIONS STEP 1

STEP 2

STEP 3

STEP 4