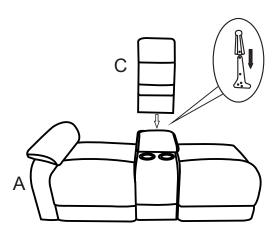

### PARTS IDENTIFICATION

| А | LEFT LOVESEAT BASE       | 1PC |
|---|--------------------------|-----|
| В | LEFT LOVESEAT LEFT BACK  | 1PC |
| С | CONSOLE BACK             | 1PC |
| D | LEFT LOVESEAT RIGHT BACK | 1PC |
| E | LEFT EAR                 | 1PC |

## ITEM:609620LLC

ASSEMBLY INSTRUCTIONS STEP 1

STEP 2

STEP 3

STEP 4