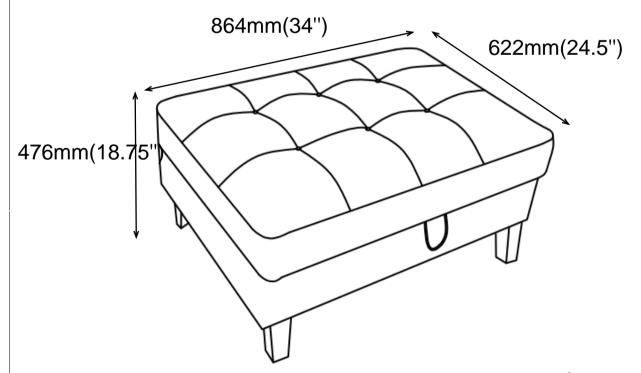

509797 STORAGE OTTOMAN ITEM: 509797

#### ASSEMBLY INSTRUCTIONS



#### **ASSEMBLY TIPS:**

- 1.Remove hardware from box and sort by size.
- 2. Please check to see that all hardware and parts are present prior to start of assembly.
- 3.Please follow attached instruction in the same sequence as numbered to assure fast & easy assembly.



#### **WARNING!**

- 1.Don't attempt to repair or modify parts that are broken or defective. Please contact the store immediately.
- 2. This product is for home use only and not intended for commercial establishment.



**ASSEMBLY TIME** 

15 MINUTES

## **PARTS IDENTIFICATION**

A OTTOMAN FRAME



1PC

B LEG



4PCS

## HARDWARE IDENTIFICATION

1 SCREW



16PCS

2. ALLEN WRENCH



1PC

ITEM: **509797** 

**ASSEMBLY INSTRUCTIONS** 

STEP 1





### STEP 2



Note : Dimension tolerance ±5%