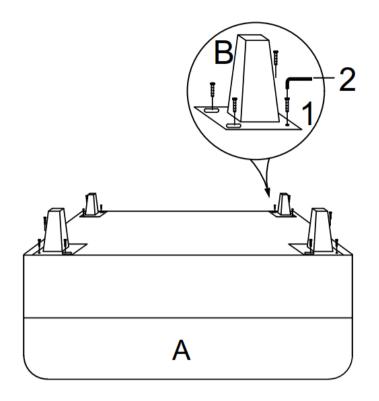

## HARDWARE IDENTIFICATION

1 SCREW

16PCS

2. ALLEN WRENCH

1PC

ITEM: **509797** 

**ASSEMBLY INSTRUCTIONS** 

STEP 1

### STEP 2

Note : Dimension tolerance ±5%