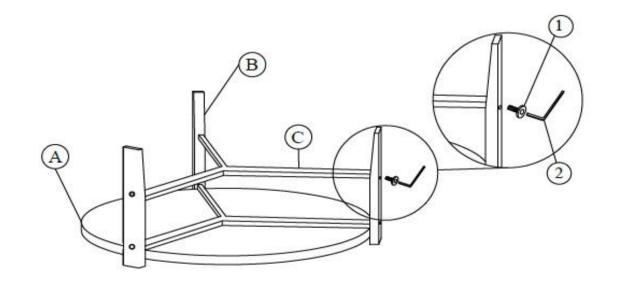

#### PARTS IDENTIFICATION

| Α | ТОР      | 1PC  |
|---|----------|------|
| В | LEG      | 3PCS |
| С | CROSSBAR | 1PC  |

#### **HARDWARE IDENTIFICATION**

| 1 | BOLT<br>(JCBB M8 X 50mm)   | <b>⊕</b> | 6PCS |
|---|----------------------------|----------|------|
| 2 | ALLEN WRENCH<br>(M5 - BLK) |          | 1PC  |
| 3 | WOOD PLUG                  | $\circ$  | 6PCS |

# ASSEMBLY INSTRUCTIONS STEP 3