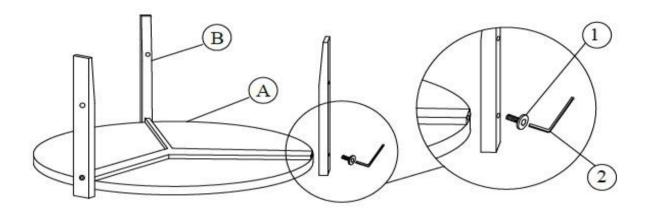

#### PARTS IDENTIFICATION

| Α | ТОР      | 1PC  |
|---|----------|------|
| В | LEG      | 3PCS |
| С | CROSSBAR | 1PC  |

#### **HARDWARE IDENTIFICATION**

| 1 | BOLT<br>(JCBB M8 X 50mm)   | <b>⊕</b> | 6PCS |
|---|----------------------------|----------|------|
| 2 | ALLEN WRENCH<br>(M5 - BLK) |          | 1PC  |
| 3 | WOOD PLUG                  | $\circ$  | 6PCS |

# ASSEMBLY INSTRUCTIONS STEP 1