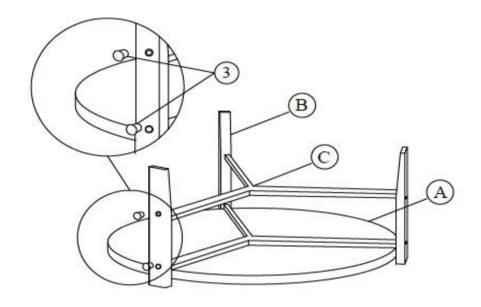

#### PARTS IDENTIFICATION

| Α | ТОР      | 1PC  |
|---|----------|------|
| В | LEG      | 3PCS |
| С | CROSSBAR | 1PC  |

#### **HARDWARE IDENTIFICATION**

| 1 | BOLT<br>(JCBB M8 X 50mm)   | <b>⊕</b> | 6PCS |
|---|----------------------------|----------|------|
| 2 | ALLEN WRENCH<br>(M5 - BLK) |          | 1PC  |
| 3 | WOOD PLUG                  | $\circ$  | 6PCS |

# STEP 4 COMPLETE

Note: Dimension tolerance ±5%