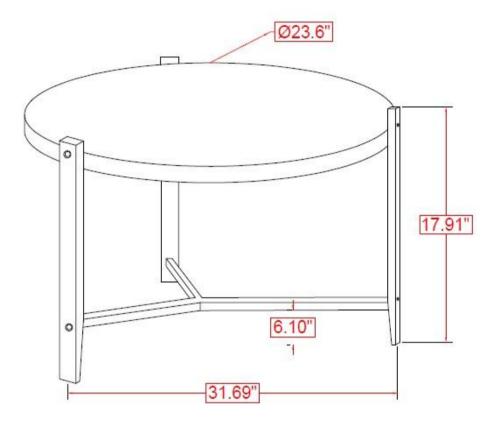

o assure fast & easy assembly.



#### **WARNING!**

- 1. Don't attempt to repair or modify parts that are broken or defective. Please contact the store immediately.
- 2. This product is for home use only and not intended for commercial establishments.



ASSEMBLY TIME

15 MINUTES

#### PARTS IDENTIFICATION

| Α | ТОР      | 1PC  |
|---|----------|------|
| В | LEG      | 3PCS |
| С | CROSSBAR | 1PC  |

#### **HARDWARE IDENTIFICATION**

| 1 | BOLT<br>(JCBB M8 X 50mm)   | <b>⊕</b> | 6PCS |
|---|----------------------------|----------|------|
| 2 | ALLEN WRENCH<br>(M5 - BLK) |          | 1PC  |
| 3 | WOOD PLUG                  | $\circ$  | 6PCS |



# ASSEMBLY INSTRUCTIONS STEP 1



### STEP 2



PAGE 3 OF 4

COASTERFURNITURE.COM



# ASSEMBLY INSTRUCTIONS STEP 3



# STEP 4 COMPLETE









Note: Dimension tolerance ±5%