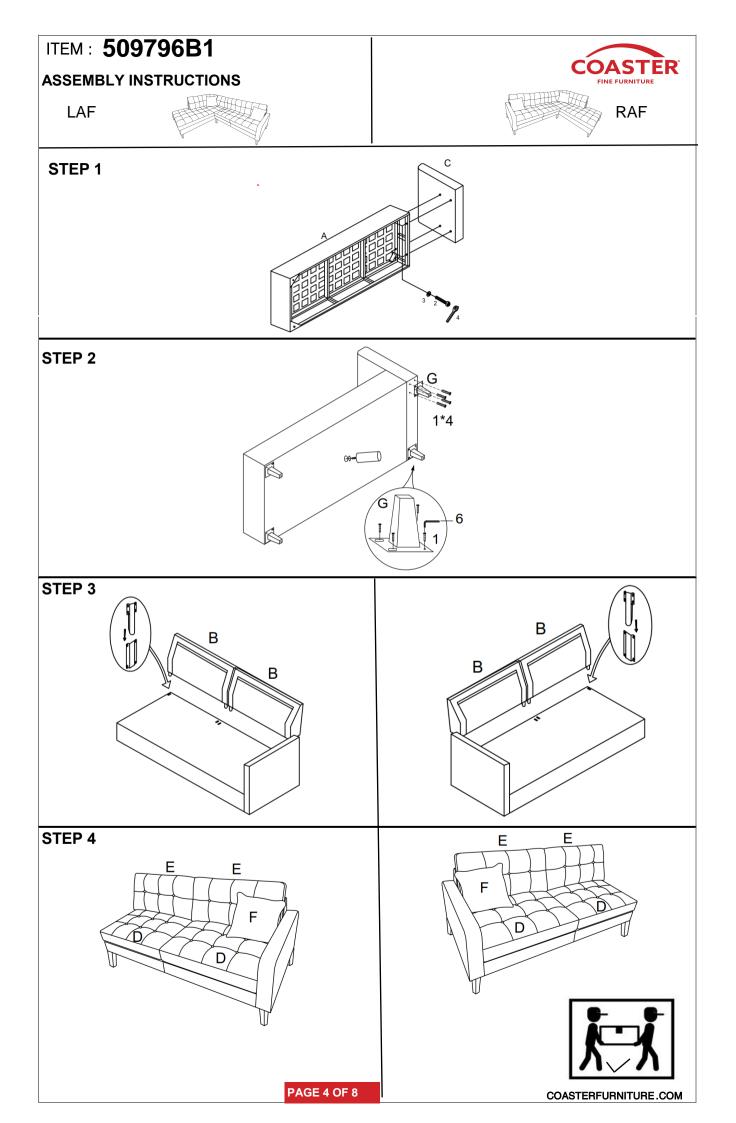

# ITEM:509796B1

## **ASSEMBLY INSTRUCTIONS**

# **PARTS IDENTIFICATION**

| A SOFA SEAT FRAME   | 1PC  | E | SOFA BACK C | USHION | 2PCS |
|---------------------|------|---|-------------|--------|------|
| B SOFA BACK FRAME   | 2PCS | F | BACK PILLOW | ı      | 1PC  |
| C ARM FRAME         | 1PC  | G | LEG         | _      | 4PCS |
| D SOFA SEAT CUSHION | 2PCS | н | MIDDLE LEG  |        | 1PC  |