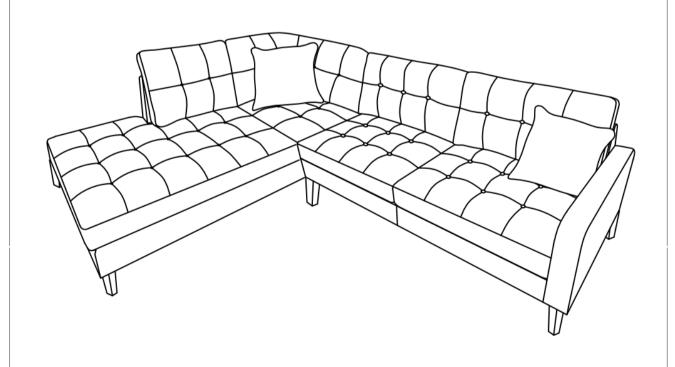

TURE.COM |

# ITEM: 509796B2

## **ASSEMBLY INSTRUCTIONS**



#### **ASSEMBLY TIPS:**

- 1.Remove hardware from box and sort by size.
- 2. Please check to see that all hardware and parts are present prior to start of assembly.
- 3.Please follow attached instruction in the same sequence as numbered to assure fast & easy assembly.



### **WARNING!**

- 1.Don't attempt to repair or modify parts that are broken or defective. Please contact the store immediately.
- 2. This product is for home use only and not intended for commercial establishment.



**ASSEMBLY TIME** 

15 MINUTES

# HARDWARE IDENTIFICATION

# **NOTES:HARDWARE PACK IS LOCATED IN 509796B2**

1 SCREW



16PCS

6 ALLEN WRENCH

——IPO

PAGE 6 OF 8

COASTERFURNITURE.COM



## STEP 6

## COMPLETED





Note: Dimension tolerance ±5%