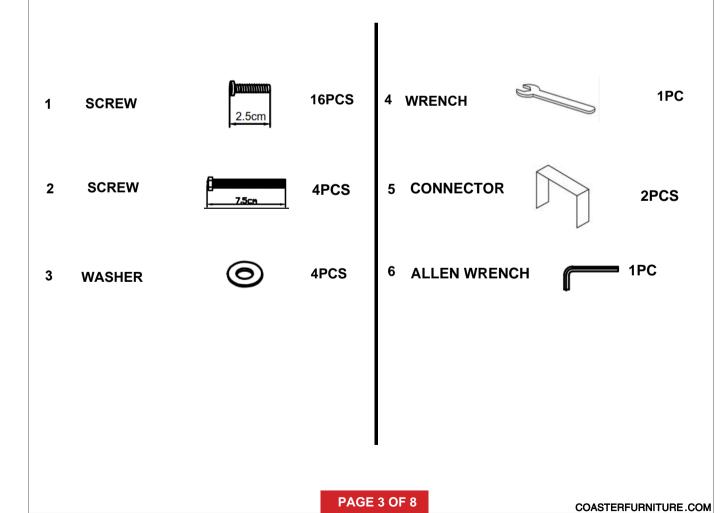

CK PILLOW | ı      | 1PC  |
| C ARM FRAME         | 1PC  | G | LEG         | _      | 4PCS |
| D SOFA SEAT CUSHION | 2PCS | н | MIDDLE LEG  |        | 1PC  |

# ITEM: 509796B1

## ASSEMBLY INSTRUCTIONS



#### **ASSEMBLY TIPS:**

- 1.Remove hardware from box and sort by size.
- 2. Please check to see that all hardware and parts are present prior to start of assembly.
- 3.Please follow attached instruction in the same sequence as numbered to assure fast & easy assembly.



### **WARNING!**

- 1.Don't attempt to repair or modify parts that are broken or defective. Please contact the store immediately.
- 2. This product is for home use only and not intended for commercial establishment.



ASSEMBLY TIME

15 MINUTES

# HARDWARE IDENTIFICATION

# **NOTES:HARDWARE PACK IS LOCATED IN 509796B1**





# ITEM: 509796B2

## **ASSEMBLY INSTRUCTIONS**



### **ASSEMBLY TIPS:**

- 1.Remove hardware from box and sort by size.
- 2. Please check to see that all hardware and parts are present prior to start of assembly.
- 3.Please follow attached instruction in the same sequence as numbered to assure fast & easy assembly.



## **WARNING!**

- 1.Don't attempt to repair or modify parts that are broken or defective. Please contact the store immediately.
- 2. This product is for home use only and not intended for commercial establishment.



**ASSEMBLY TIME** 

15 MINUTES

# **PARTS IDENTIFICATION**

| I CHAISE SEAT FRAME         | 1PC  | P CHAISE BIG SEAT CUS | SHION 1PC            |
|-----------------------------|------|-----------------------|----------------------|
| J CHAISE LEFT BACK FRAM