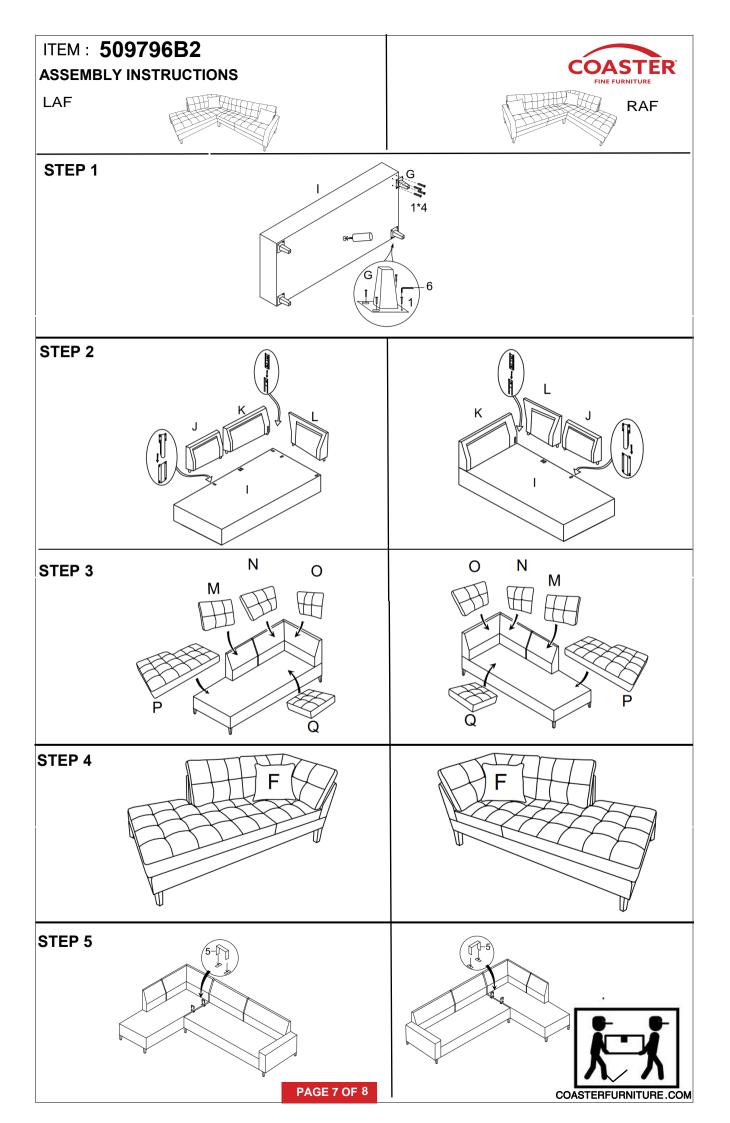

# ITEM: 509796B2

# **PARTS IDENTIFICATION**

| I CHAISE SEAT FRAME         | 1PC  | P CHAISE BIG SEAT CUS | SHION 1PC            |
|-----------------------------|------|-----------------------|----------------------|
| J CHAISE LEFT BACK FRAME    | 1PC  | Q CHAISE SMALL SEAT   | CUSHION PC           |
| K CHAISE MIDDLE BACK FRAME  | 1PC  | F BACK PILLOW         | IPC                  |
| L CHAISE RIGHT BACK FRAME   | 1PC  | G LEG                 | 4PCS                 |
| M CHAISE LEFT BACK CUSHION  | 1PC  | H MIDDLE LEG          | 4PCS                 |
| N CHAISE MIDDLE BACK CUSHIO | N PC |                       |                      |
| O CHAISE RIGHT BACK CUSHION | 1PC  |                       |                      |
|                             | PAG  | SE 5 OF 8             | COASTERFURNITURE.COM |