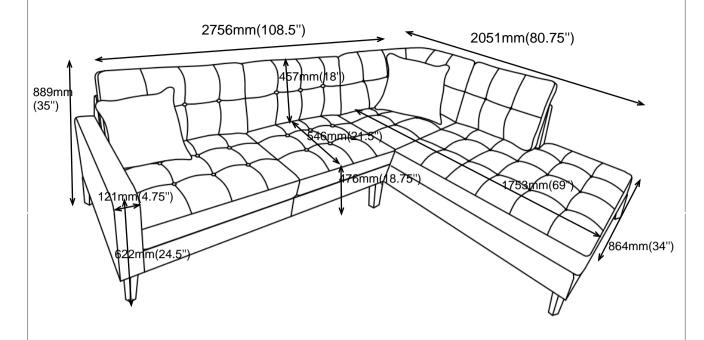

5 OF 8             | COASTERFURNITURE.COM |

# ITEM: 509796B2

## **ASSEMBLY INSTRUCTIONS**



#### **ASSEMBLY TIPS:**

- 1.Remove hardware from box and sort by size.
- 2. Please check to see that all hardware and parts are present prior to start of assembly.
- 3.Please follow attached instruction in the same sequence as numbered to assure fast & easy assembly.



### **WARNING!**

- 1.Don't attempt to repair or modify parts that are broken or defective. Please contact the store immediately.
- 2. This product is for home use only and not intended for commercial establishment.



**ASSEMBLY TIME** 

15 MINUTES

# HARDWARE IDENTIFICATION

# **NOTES:HARDWARE PACK IS LOCATED IN 509796B2**

1 SCREW



16PCS

6 ALLEN WRENCH

——IPO

PAGE 6 OF 8

COASTERFURNITURE.COM



## STEP 6

## COMPLETED





Note: Dimension tolerance ±5%