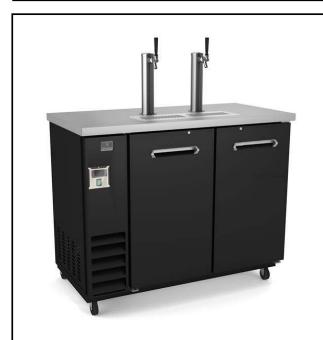

## Refrigeration Equipment Beer Dispenser with 2 doors and 2 beer columns (R290)

738297 (KCHBBD2D2T)

2-door back bar beer dispenser refrigerator with 2 beer columns, black solid door, 60", R290 refrigerant gas, +33/+41°C

## Main Features

- External digital temperature display.
- Hydrocarbon refrigerant gas R290 for the lowest environmental impact (GWP=3) CFC and HCFC free.
- Fin & Tube Condenser improves performance in high temperature environments.
- Automatic Defrost Cooling System provides worry-free performance.
- Locking doors.
- External temperature display.
- CFC and HCFC free, highly ecological refrigerant type: R290 (ecological gas in foam: cyclopentane). Hydrocarbon refrigerant gas R290 for the lowest environmental impact (GWP=3), to reduce green house and ozone depletion effects.
- High efficiency components to minimize the energy consumption still guaranteeing the highest performances.
- Cabinet completely insulated with high density polyurethane for low environmental impact.

### Construction

- Self-closing door with 90-degree stay-open feature.
- Lockable door.
- Pre-wired heavy duty power cord.
- · Heavy duty door hinges.
- Magnetic gasket removable without tools for easy cleaning.
- Heavy duty casters.