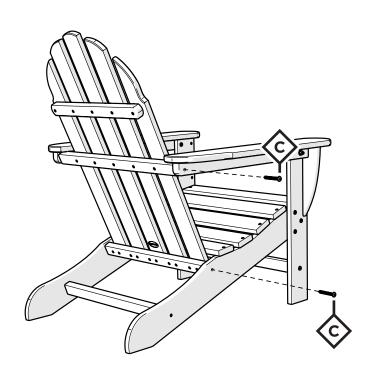

# AD4030 Classic Adirondack Chair

For assembly tips and videos visit:

polywoodoutdoor.com/assembly

# TOOLS

4mm T-handle hex key (included) 7/16" wrench (not included)

Something missing? Call (833) 665-6300

5

2