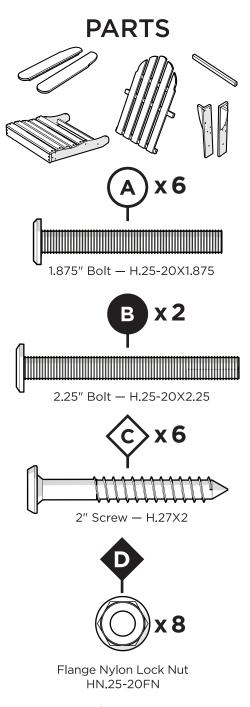

# TOOLS

4mm T-handle hex key (included) 7/16" wrench (not included)

Something missing? Call (833) 665-6300

5

2