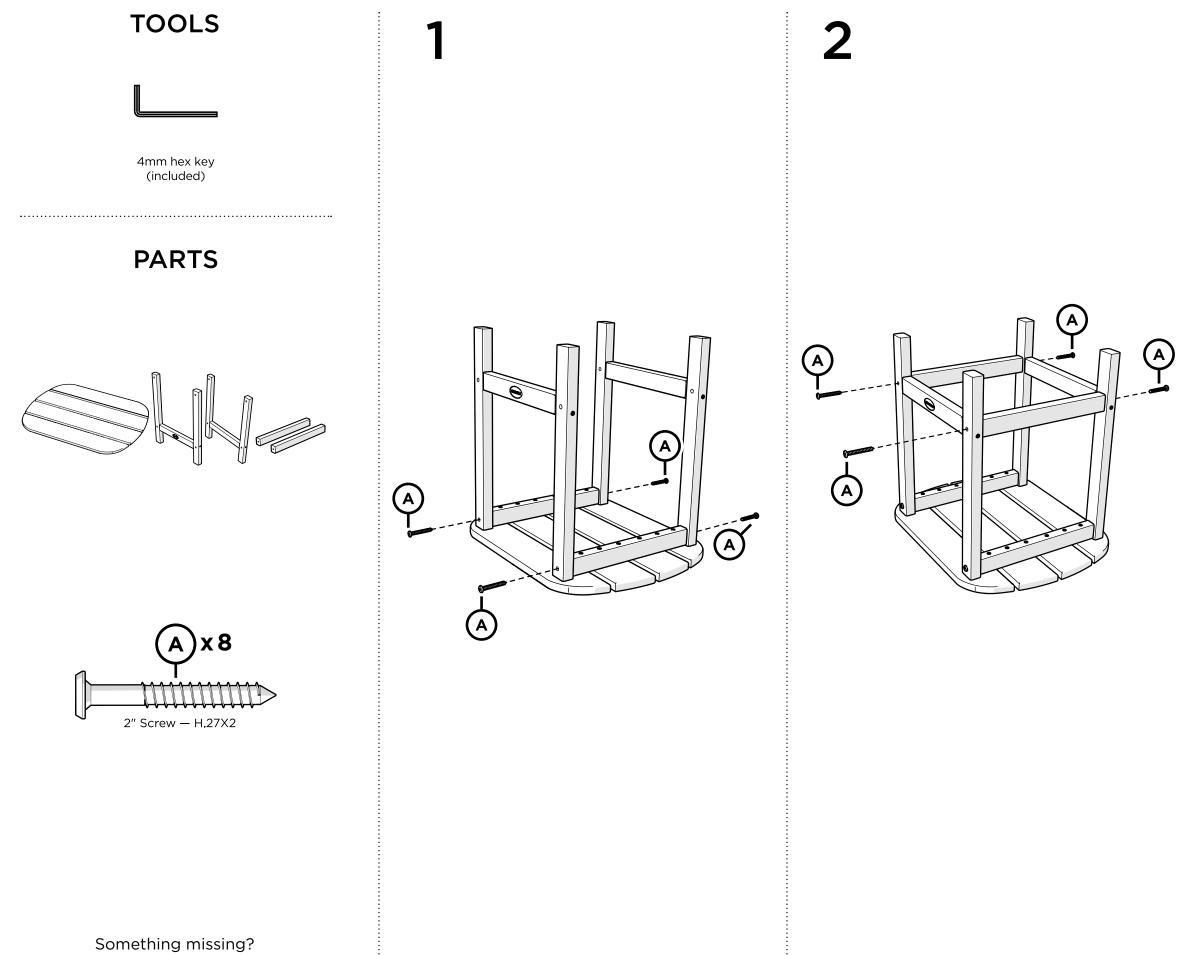

## Assembly Instructions

SBT18, SBT26 South Beach Side Table

Thank You

Thank you for choosing POLYWOOD! We hope our furniture helps create a gathering place for you and your loved ones to enjoy for many years to come!