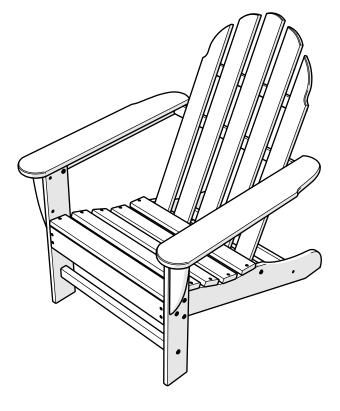

# AD4030 Classic Adirondack Chair

For assembly tips and videos visit:

polywoodoutdoor.com/assembly