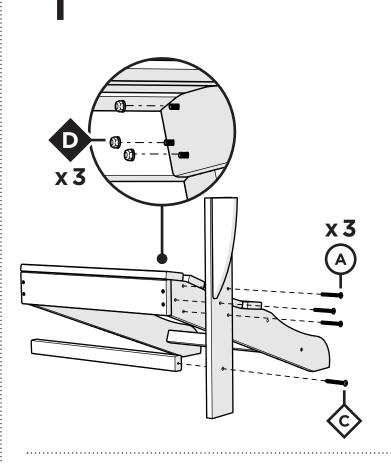

# TOOLS

4mm T-handle hex key (included) 7/16" wrench (not included)

Something missing? Call (833) 665-6300

5

2