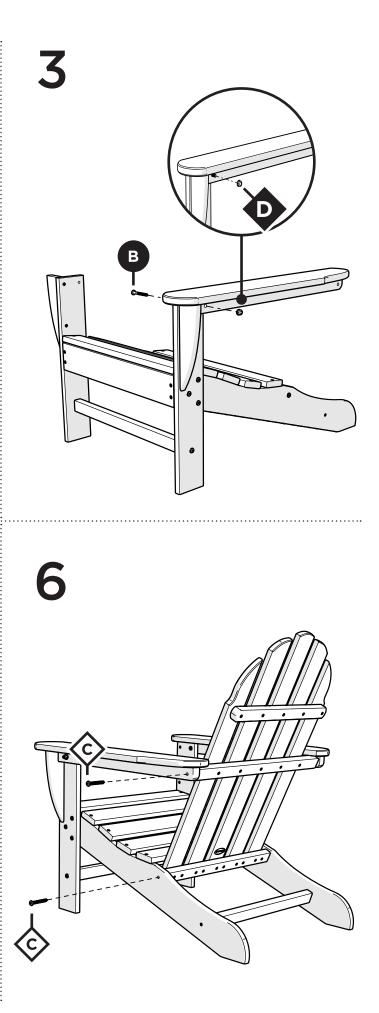

# AD4030 Classic Adirondack Chair

For assembly tips and videos visit:

polywoodoutdoor.com/assembly

# TOOLS

4mm T-handle hex key (included) 7/16" wrench (not included)

Something missing? Call (833) 665-6300

5

2