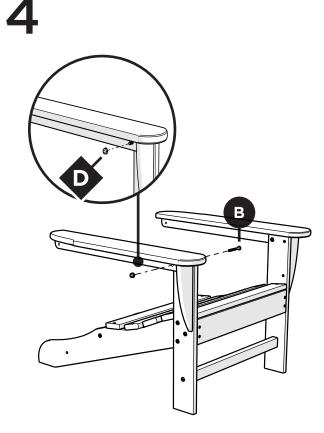

# TOOLS

4mm T-handle hex key (included) 7/16" wrench (not included)

Something missing? Call (833) 665-6300

5

2