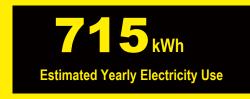

## Compare ONLY to other labels with yellow numbers. Labels with yellow numbers are based on the same test procedures.

- Your cost will depend on your utility rates and use.
- Both cost ranges based on models of similar size capacity.
- Models with similar features have automatic defrost, side-mounted freezer and through-the-door ice.
- Estimated energy cost based on a national average electricity cost of 12 cents per kWh.
  ftc.gov/energy