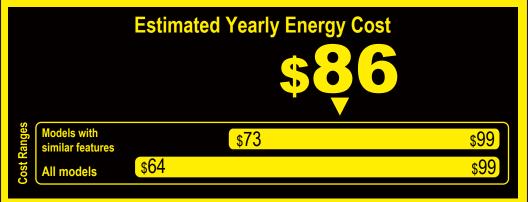

## Compare ONLY to other labels with yellow numbers. Labels with yellow numbers are based on the same test procedures.

- Your cost will depend on your utility rates and use.
- Both cost ranges based on models of similar size capacity.
- Models with similar features have automatic defrost, side-mounted freezer and through-the-door ice.
- Estimated energy cost based on a national average electricity cost of 12 cents per kWh.
  ftc.gov/energy