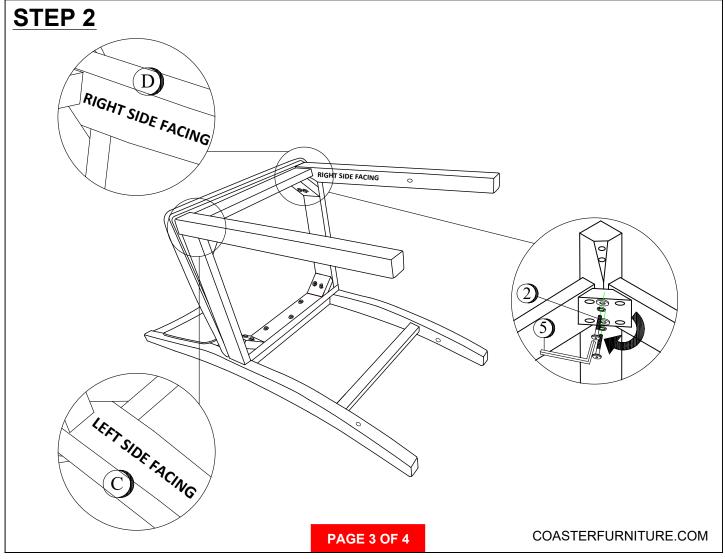

## PARTS IDENTIFICATION

| A                       | BACK FRAME                                  |                                     | 1PC  |
|-------------------------|---------------------------------------------|-------------------------------------|------|
| В                       | SEAT CUSHION WITH FRAME                     |                                     | 1PC  |
| С                       | LEFT FRONT LEG                              | D LEFT SCE FACING ©                 | 1PC  |
| D                       | RIGHT FRONT LEG                             | RIGHT SDE FACING   RIGHT SDE FACING | 1PC  |
| E                       | FRONT STRETCHER                             | d • • •                             | 1PC  |
| F                       | LEFT SIDE STRETCHER                         | □ OLIFFECT FACING BACK   BACK   D   | 1PC  |
| G                       | RIGHT SIDE STRETCHER                        | ● BRIGHT SCE FACING SACK ●          | 1PC  |
| HARDWARE IDENTIFICATION |                                             |                                     |      |
| 1                       | LONG BOLT WITH WASHER<br>(M6 x 80mm - BLK)  |                                     | 4PCS |
| 2                       | MEDIUM BOLT WITH WASHER (M6 x 60mm - BLK)   |                                     | 4PCS |
| 3                       | SHORT BOLT WITH WASHER<br>(M6 x 40mm - BLK) |                                     | 3PCS |
| 4                       | PAN HEAD SCREW<br>(M5 x 38mm - BLK)         |                                     | 6PCS |

#### NOTE:

5

Quantities shown are for one chair.

**ALLEN WRENCH** 

(M4 - GD)

Phillips head screw driver is required in the assembly process; however, manufacturer does not provide this item.

1PC