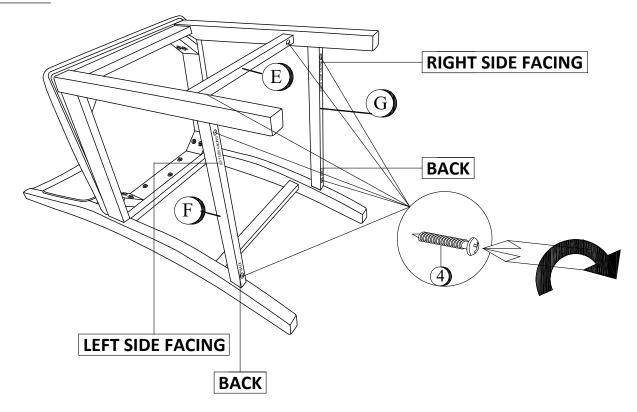

|                                     |      |
| 1                       | LONG BOLT WITH WASHER<br>(M6 x 80mm - BLK)  |                                     | 4PCS |
| 2                       | MEDIUM BOLT WITH WASHER (M6 x 60mm - BLK)   |                                     | 4PCS |
| 3                       | SHORT BOLT WITH WASHER<br>(M6 x 40mm - BLK) |                                     | 3PCS |
| 4                       | PAN HEAD SCREW<br>(M5 x 38mm - BLK)         |                                     | 6PCS |

#### NOTE:

5

Quantities shown are for one chair.

**ALLEN WRENCH** 

(M4 - GD)

Phillips head screw driver is required in the assembly process; however, manufacturer does not provide this item.

1PC





# ITEM: 115209

# **ASSEMBLY INSTRUCTIONS**



# STEP 3



# STEP 4 COMPLETE





# ITEM: 115209



Note: Dimension tolerance ±5%