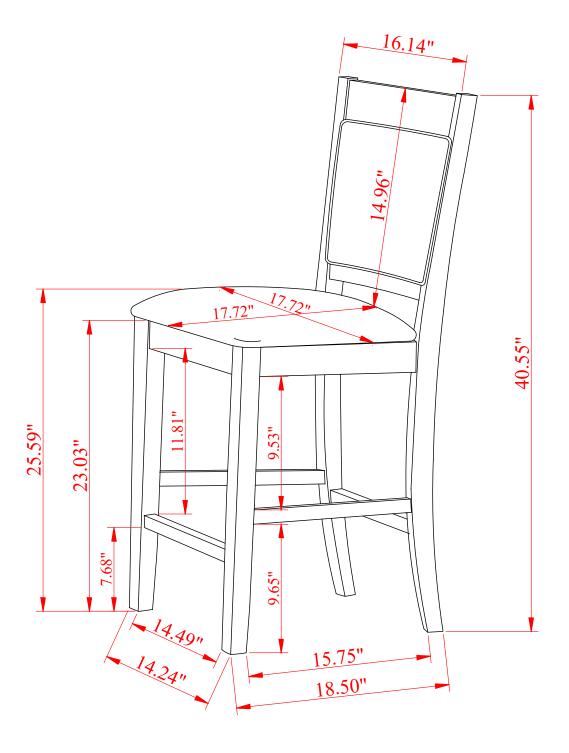

|      |
| 1                       | LONG BOLT WITH WASHER<br>(M6 x 80mm - BLK)  |                                     | 4PCS |
| 2                       | MEDIUM BOLT WITH WASHER (M6 x 60mm - BLK)   |                                     | 4PCS |
| 3                       | SHORT BOLT WITH WASHER<br>(M6 x 40mm - BLK) |                                     | 3PCS |
| 4                       | PAN HEAD SCREW<br>(M5 x 38mm - BLK)         |                                     | 6PCS |

#### NOTE:

5

Quantities shown are for one chair.

**ALLEN WRENCH** 

(M4 - GD)

Phillips head screw driver is required in the assembly process; however, manufacturer does not provide this item.

1PC





# ITEM: 115209

# **ASSEMBLY INSTRUCTIONS**



# STEP 3



# STEP 4 COMPLETE





# ITEM: 115209



Note: Dimension tolerance ±5%