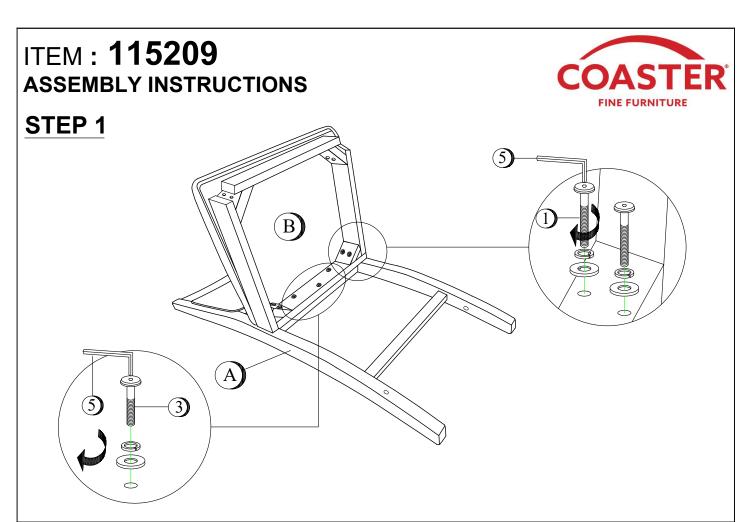

## PARTS IDENTIFICATION

| A                       | BACK FRAME                                  |                                     | 1PC  |
|-------------------------|---------------------------------------------|-------------------------------------|------|
| В                       | SEAT CUSHION WITH FRAME                     |                                     | 1PC  |
| С                       | LEFT FRONT LEG                              | D LEFT SCE FACING ©                 | 1PC  |
| D                       | RIGHT FRONT LEG                             | RIGHT SDE FACING   RIGHT SDE FACING | 1PC  |
| E                       | FRONT STRETCHER                             | d • • •                             | 1PC  |
| F                       | LEFT SIDE STRETCHER                         | □ OLIFFECT FACING BACK   BACK   D   | 1PC  |
| G                       | RIGHT SIDE STRETCHER                        | ● BRIGHT SCE FACING SACK ●          | 1PC  |
| HARDWARE IDENTIFICATION |                                             |                                     |      |
| 1                       | LONG BOLT WITH WASHER<br>(M6 x 80mm - BLK)  |                                     | 4PCS |
| 2                       | MEDIUM BOLT WITH WASHER (M6 x 60mm - BLK)   |                                     | 4PCS |
| 3                       | SHORT BOLT WITH WASHER<br>(M6 x 40mm - BLK) |                                     | 3PCS |
| 4                       | PAN HEAD SCREW<br>(M5 x 38mm - BLK)         |                                     | 6PCS |

#### NOTE:

5

Quantities shown are for one chair.

**ALLEN WRENCH** 

(M4 - GD)

Phillips head screw driver is required in the assembly process; however, manufacturer does not provide this item.

1PC