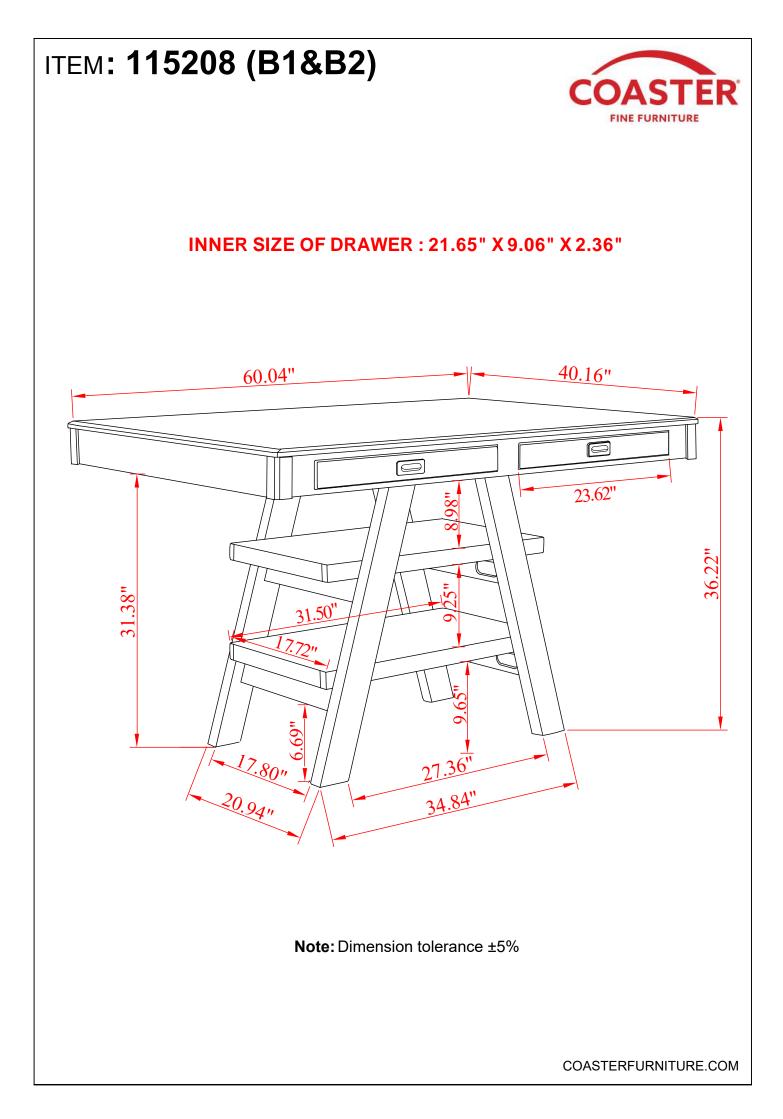

ERFURNITURE.COM

# ITEM: 115208 (B1&B2)

### **ASSEMBLY INSTRUCTIONS**

#### ASSEMBLY TIPS:

- 1. Remove hardware from box and sort by size.
- 2. Please check to see that all hardware and parts are present prior to start of assembly.
- 3. Please follow attached instructions in the same sequence as numbered to assure fast & easy assembly.



#### WARNING!

- 1. Don't attempt to repair or modify parts that are broken or defective. Please contact the store immediately.
- 2. This product is for home use only and not intended for commercial establishments.







## PARTS IDENTIFICATION

### B1 (BOX 1)

A TOP



1PC

#### B2 (BOX 2)

B LEG FRAME



2PCS

C TOP SHELF

**BOTTOM SHELF** 

D



1PC



1PC

## HARDWARE IDENTIFICATION

### Z-B1(BOX 1) - HARDWARE PACK IS LOCATED IN 115208 (B1)