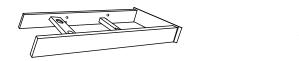

RE



Fine Furniture for every stage of life

# 115208(B1&B2) Counter Height Table

REVISION 0: 11/16/2021 REVISION 1 : 06/01/2022

PAGE 1 OF 3

COASTERFURNITURE.COM

# ITEM: 115208 (B1&B2)

### **ASSEMBLY INSTRUCTIONS**

#### ASSEMBLY TIPS:

- 1. Remove hardware from box and sort by size.
- 2. Please check to see that all hardware and parts are present prior to start of assembly.
- 3. Please follow attached instructions in the same sequence as numbered to assure fast & easy assembly.



#### WARNING!

- 1. Don't attempt to repair or modify parts that are broken or defective. Please contact the store immediately.
- 2. This product is for home use only and not intended for commercial establishments.







## PARTS IDENTIFICATION

### B1 (BOX 1)

A TOP



1PC

#### B2 (BOX 2)

B LEG FRAME



2PCS

C TOP SHELF

**BOTTOM SHELF** 

D



1PC



1PC

## HARDWARE IDENTIFICATION

### Z-B1(BOX 1) - HARDWARE PACK IS LOCATED IN 115208 (B1)