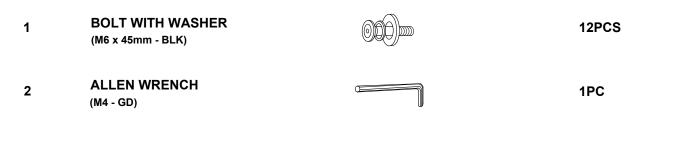

## HARDWARE IDENTIFICATION

### Z-B1(BOX 1) - HARDWARE PACK IS LOCATED IN 115208 (B1)