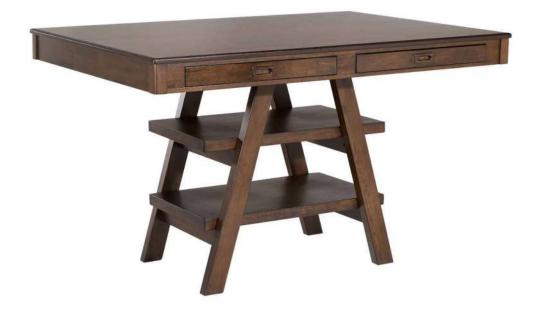

# 115208(B1&B2) Counter Height Table

REVISION 0: 11/16/2021 REVISION 1 : 06/01/2022

PAGE 1 OF 3

COASTERFURNITURE.COM

# ITEM: 115208 (B1&B2)