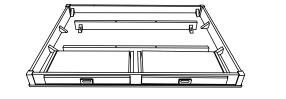

BLY INSTRUCTIONS COASTER FINE FURNITURE



Fine Furniture for every stage of life

# 115208(B1&B2) Counter Height Table

REVISION 0: 11/16/2021 REVISION 1 : 06/01/2022

PAGE 1 OF 3

COASTERFURNITURE.COM

# ITEM: 115208 (B1&B2)

### **ASSEMBLY INSTRUCTIONS**

#### ASSEMBLY TIPS:

- 1. Remove hardware from box and sort by size.
- 2. Please check to see that all hardware and parts are present prior to start of assembly.
- 3. Please follow attached instructions in the same sequence as numbered to assure fast & easy assembly.



#### WARNING!

- 1. Don't attempt to repair or modify parts that are broken or defective. Please contact the store immediately.
- 2. This product is for home use only and not intended for commercial establishments.







## PARTS IDENTIFICATION

### B1 (BOX 1)

A TOP



1PC

#### B2 (BOX 2)

B LEG FRAME



2PCS

C TOP SHELF

**BOTTOM SHELF** 

D



1PC



1PC

## HARDWARE IDENTIFICATION

### Z-B1(BOX 1) - HARDWARE PACK IS LOCATED IN 115208 (B1)