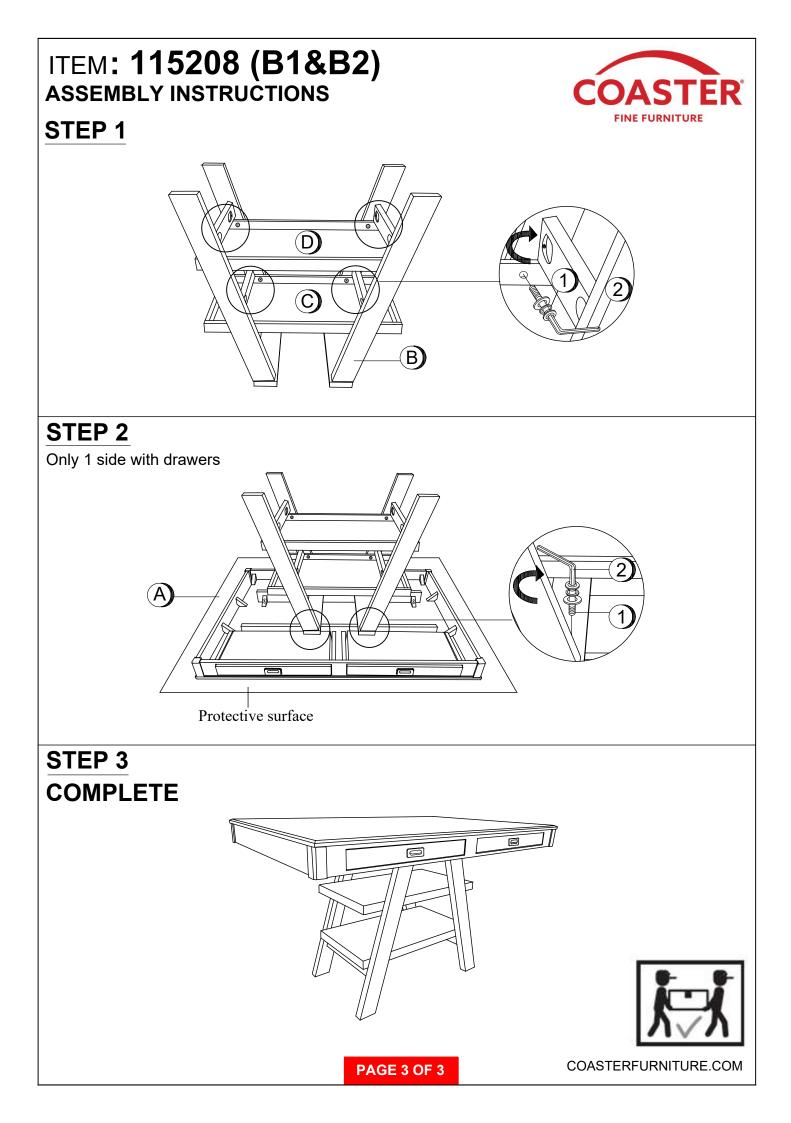

STERFURNITURE.COM

# ITEM: 115208 (B1&B2)

### **ASSEMBLY INSTRUCTIONS**

#### ASSEMBLY TIPS:

- 1. Remove hardware from box and sort by size.
- 2. Please check to see that all hardware and parts are present prior to start of assembly.
- 3. Please follow attached instructions in the same sequence as numbered to assure fast & easy assembly.



#### WARNING!

- 1. Don't attempt to repair or modify parts that are broken or defective. Please contact the store immediately.
- 2. This product is for home use only and not intended for commercial establishments.







## PARTS IDENTIFICATION

### B1 (BOX 1)

A TOP



1PC

#### B2 (BOX 2)

B LEG FRAME



2PCS

C TOP SHELF

**BOTTOM SHELF** 

D



1PC



1PC

## HARDWARE IDENTIFICATION

### Z-B1(BOX 1) - HARDWARE PACK IS LOCATED IN 115208 (B1)