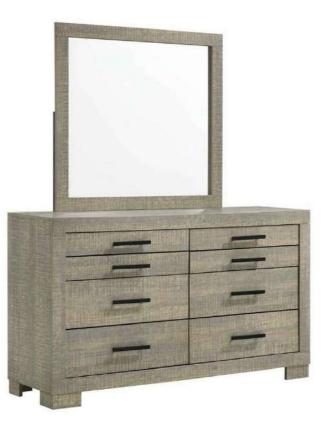

### **PARTS IDENTIFICATION**

MIRROR Δ

- **MIRROR SUPPORT** В (PACKED WITH MIRROR)
- С DRESSER FROM BOX ITEM #224343

1PC

2PCS

1PC