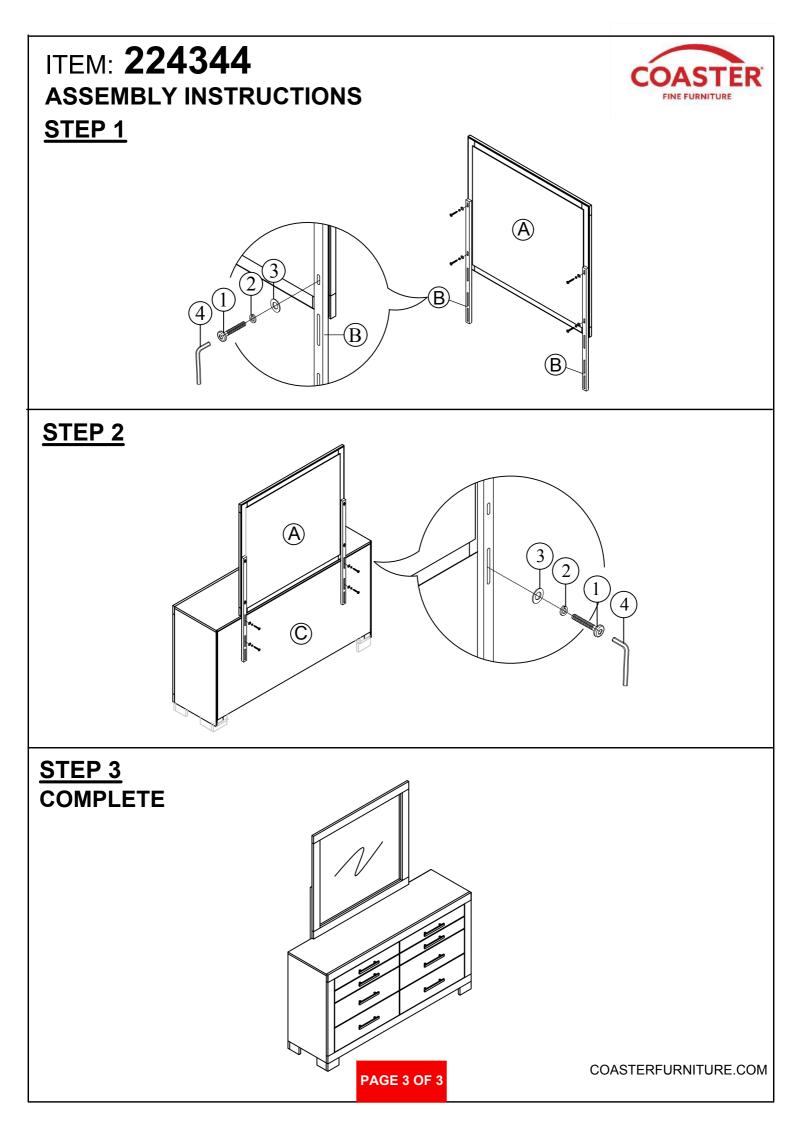

# ITEM: 224344 **ASSEMBLY INSTRUCTIONS**

### **PARTS IDENTIFICATION**

MIRROR Δ

- **MIRROR SUPPORT** В (PACKED WITH MIRROR)
- С DRESSER FROM BOX ITEM #224343

1PC

2PCS

1PC

### HARDWARE IDENTIFICATION

| 1   | BOLT<br>(M6 x 35mm - BLK)          |            | 8PCS |
|-----|------------------------------------|------------|------|
| 2   | LOCK WASHER<br>(1/4" - BLK)        | Ø          | 8PCS |
| 3   | FLAT WASHER<br>(1/4" x 20mm - BLK) | $\bigcirc$ | 8PCS |
| 4   | ALLEN WRENCH<br>(M4 x 65mm - BLK)  |            | 1PC  |
| NOT | E:                                 |            |      |