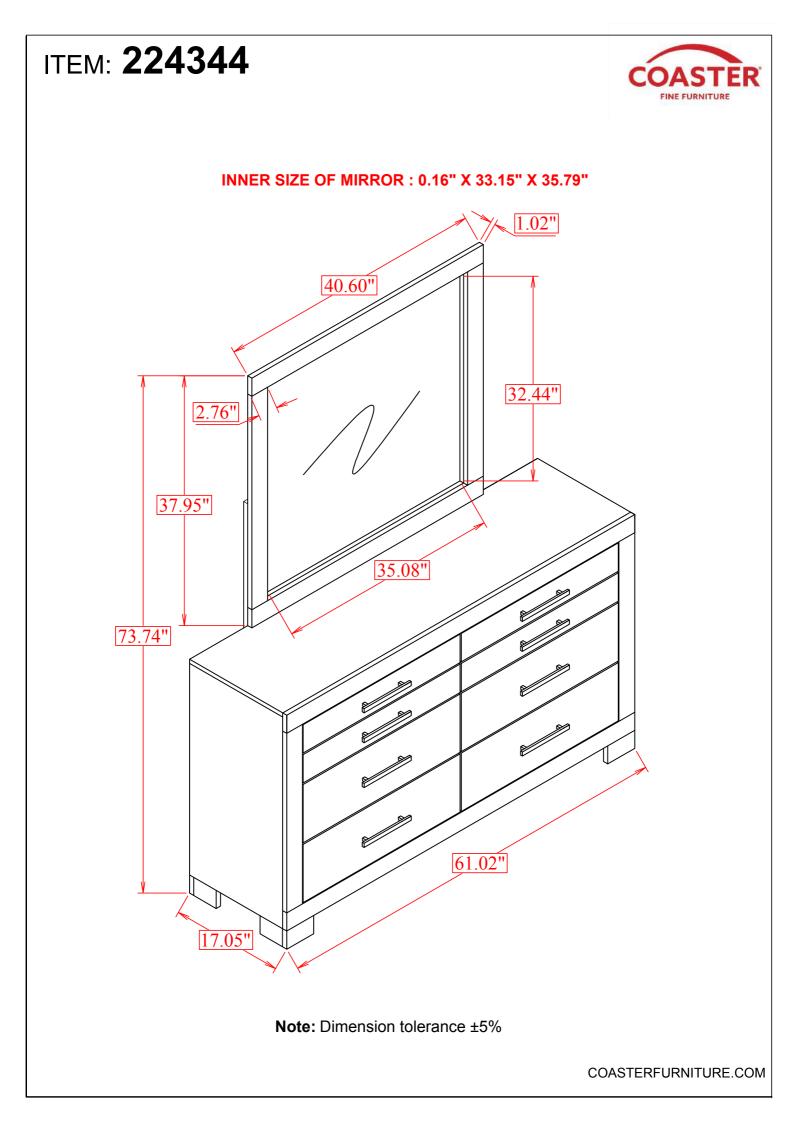

e contact the store immediately.

2. This product is for home use only and not intended for commercial establishment.





20 MINUTES

### **PARTS IDENTIFICATION**

MIRROR Δ

- **MIRROR SUPPORT** В (PACKED WITH MIRROR)
- С DRESSER FROM BOX ITEM #224343



1PC

2PCS

1PC

### HARDWARE IDENTIFICATION

| 1   | BOLT<br>(M6 x 35mm - BLK)          |            | 8PCS |
|-----|------------------------------------|------------|------|
| 2   | LOCK WASHER<br>(1/4" - BLK)        | Ø          | 8PCS |
| 3   | FLAT WASHER<br>(1/4" x 20mm - BLK) | $\bigcirc$ | 8PCS |
| 4   | ALLEN WRENCH<br>(M4 x 65mm - BLK)  |            | 1PC  |
| NOT | E:                                 |            |      |

N

Philips head screw driver in the assembly process ; however, manufacturer does not provide the item