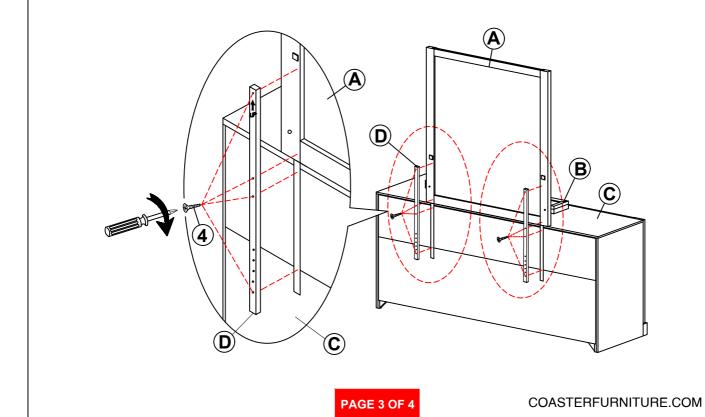

## STEP 2

## HARDWARE IDENTIFICATION

| 1 | ALLEN WRENCH<br>(M4 - BLK)            |               | 1PC  |
|---|---------------------------------------|---------------|------|
| 2 | BOLT WITH WASHER<br>(M6 x 50mm - BLK) | <b>Dag</b>    | 2PCS |
| 3 | WOOD DOWEL<br>(M8 x 30mm)             |               | 2PCS |
| 4 | FLAT HEAD SCREW<br>(M4 x 32mm - BLK)  | <b>Primin</b> | 8PCS |