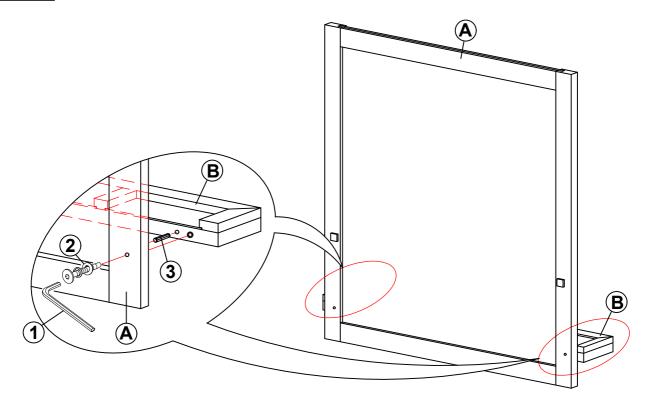

## STEP 1

## HARDWARE IDENTIFICATION

| 1 | ALLEN WRENCH<br>(M4 - BLK)            |               | 1PC  |
|---|---------------------------------------|---------------|------|
| 2 | BOLT WITH WASHER<br>(M6 x 50mm - BLK) | <b>Dag</b>    | 2PCS |
| 3 | WOOD DOWEL<br>(M8 x 30mm)             |               | 2PCS |
| 4 | FLAT HEAD SCREW<br>(M4 x 32mm - BLK)  | <b>Primin</b> | 8PCS |