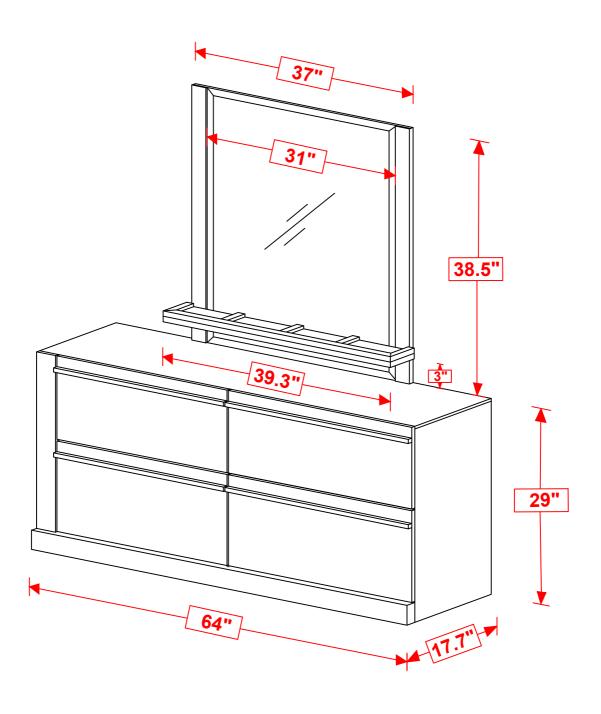

## **PARTS IDENTIFICATION**

A MIRROR

B BOTTOM FRAME

1PC

DRESSER
\*FROM BOX ITEM
#224283

D MIRROR SUPPORT
(PACKED WITH DRESSER)

2PCS