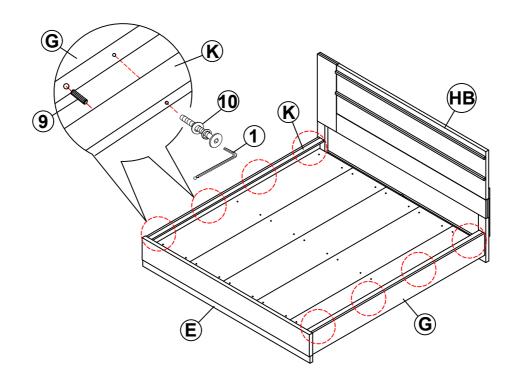

ENCH<br>(2 x 24.5 x 85mm - RBW)           |                                         | 1PC   |
| 9  | WOOD DOWEL<br>(M8 x 30mm)                   |                                         | 8PCS  |
| 10 | LONG BOLT WITH WASHER (M6 x 60mm - BLK)     | O TOPO TOPO TOPO TOPO TOPO TOPO TOPO TO | 8PCS  |

#### NOTE:

Phillips head screw driver is required in the assembly process; however, manufacturer does not provide this item.

# COASTER

### **ASSEMBLY INSTRUCTIONS**

## STEP 1



### STEP 2



# COASTER

### **ASSEMBLY INSTRUCTIONS**

### STEP 3



### STEP 4



PAGE 5 OF 8

# COASTER

### **ASSEMBLY INSTRUCTIONS**

### STEP 5



## STEP 6



PAGE 6 OF 8

# COASTER

### **ASSEMBLY INSTRUCTIONS**

### STEP 7



### STEP 8



PAGE 7 OF 8

# COASTER

#### **ASSEMBLY INSTRUCTIONS**

### STEP 9



# STEP 10 COMPLETE









**NOTE**: DIMENSION TOLERANCE ± 5%