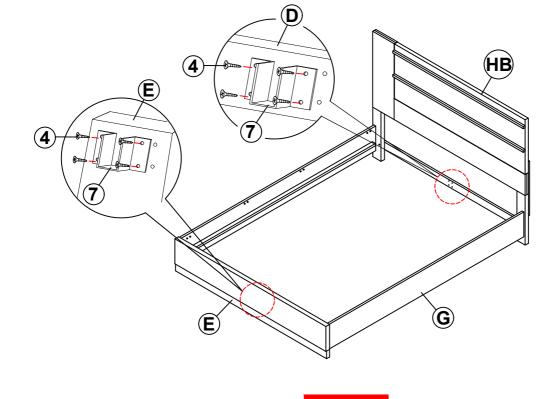

| 20PCS |
| 6  | HEX NUT<br>(M6 - RBW)                       |                                         | 2PCS  |
| 7  | U BRACKET<br>(26 x 63 x 70mm - RBW)         |                                         | 2PCS  |
| 8  | WRENCH<br>(2 x 24.5 x 85mm - RBW)           |                                         | 1PC   |
| 9  | WOOD DOWEL<br>(M8 x 30mm)                   |                                         | 8PCS  |
| 10 | LONG BOLT WITH WASHER (M6 x 60mm - BLK)     | O TOPO TOPO TOPO TOPO TOPO TOPO TOPO TO | 8PCS  |

#### NOTE:

Phillips head screw driver is required in the assembly process; however, manufacturer does not provide this item.

# COASTER

### **ASSEMBLY INSTRUCTIONS**

## STEP 1



### STEP 2



# COASTER

### **ASSEMBLY INSTRUCTIONS**

### STEP 3



### STEP 4



PAGE 5 OF 8

# COASTER

### **ASSEMBLY INSTRUCTIONS**

### STEP 5



## STEP 6



PAGE 6 OF 8

# COASTER

### **ASSEMBLY INSTRUCTIONS**

### STEP 7



### STEP 8



PAGE 7 OF 8

# COASTER

#### **ASSEMBLY INSTRUCTIONS**

### STEP 9



# STEP 10 COMPLETE









**NOTE**: DIMENSION TOLERANCE ± 5%