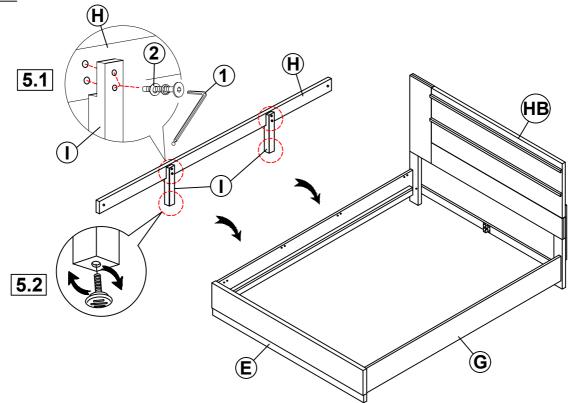

|                                         | 2PCS  |
| 7  | U BRACKET<br>(26 x 63 x 70mm - RBW)         |                                         | 2PCS  |
| 8  | WRENCH<br>(2 x 24.5 x 85mm - RBW)           |                                         | 1PC   |
| 9  | WOOD DOWEL<br>(M8 x 30mm)                   |                                         | 8PCS  |
| 10 | LONG BOLT WITH WASHER (M6 x 60mm - BLK)     | O TOPO TOPO TOPO TOPO TOPO TOPO TOPO TO | 8PCS  |

#### NOTE:

Phillips head screw driver is required in the assembly process; however, manufacturer does not provide this item.

# COASTER

### **ASSEMBLY INSTRUCTIONS**

## STEP 1



### STEP 2



# COASTER

### **ASSEMBLY INSTRUCTIONS**

### STEP 3



### STEP 4



PAGE 5 OF 8

# COASTER

### **ASSEMBLY INSTRUCTIONS**

### STEP 5



## STEP 6



PAGE 6 OF 8

# COASTER

### **ASSEMBLY INSTRUCTIONS**

### STEP 7



### STEP 8



PAGE 7 OF 8

# COASTER

#### **ASSEMBLY INSTRUCTIONS**

### STEP 9



# STEP 10 COMPLETE









**NOTE**: DIMENSION TOLERANCE ± 5%