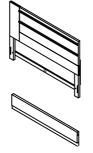

|
| 1         | CENTER RAIL SUPPORT<br>WITH LEVELER |   | 2PCS |  |  |
| J         | CONCEAL PANEL                       |   | 5PCS |  |  |
| ĸ         | RAIL TOP                            |   | 2PCS |  |  |

PAGE 2 OF 8



#### **ASSEMBLY INSTRUCTIONS**

#### **ASSEMBLY TIPS:**

- 1. Remove hardware from box and sort by size.
- 2. Please check to see that all hardware and parts are present prior to start of assembly.
- 3. Please follow attached instructions in the same sequence as numbered to assure fast & easy assembly.



#### **WARNING!**

- 1. Don't attempt to repair or modify parts that are broken or defective. Please contact the store immediately.
- 2. This product is for home use only and not intended for commercial establishments.

224281KW(B1)
HB FROM BOX 1
HEADBOARD COMPLETE



1PC

E FROM BOX 2 FOOTBOARD

1PC

#### HARDWARE IDENTIFICATION

#### Z-B3(BOX 3) - HARDWARE PACK IS LOCATED IN 224281KW(B3)

| 1  | ALLEN WRENCH<br>(M4 x 110mm - BLK)          |                                         | 1PC   |
|----|---------------------------------------------|-----------------------------------------|-------|
| 2  | BOLT WITH WASHER<br>(M6 x 50mm - BLK)       | <b>DAMO</b>                             | 16PCS |
| 3  | PAN HEAD SCREW<br>(M4 x 12mm - BLK)         |                                         | 30PCS |
| 4  | SHORT FLAT HEAD SCREW<br>(M4 x 20mm - BLK)  | O Times                                 | 8PCS  |
| 5  | LONG FLAT HEAD SCREW<br>(#8 x 1 1/8" - BLK) |                                         | 20PCS |
| 6  | HEX NUT<br>(M6 - RBW)                       |