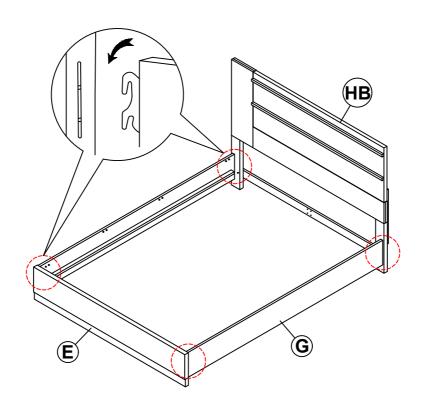

| 20PCS |
| 6  | HEX NUT<br>(M6 - RBW)                       |                                         | 2PCS  |
| 7  | U BRACKET<br>(26 x 63 x 70mm - RBW)         |                                         | 2PCS  |
| 8  | WRENCH<br>(2 x 24.5 x 85mm - RBW)           |                                         | 1PC   |
| 9  | WOOD DOWEL<br>(M8 x 30mm)                   |                                         | 8PCS  |
| 10 | LONG BOLT WITH WASHER (M6 x 60mm - BLK)     | O TOPO TOPO TOPO TOPO TOPO TOPO TOPO TO | 8PCS  |

#### NOTE:

Phillips head screw driver is required in the assembly process; however, manufacturer does not provide this item.

# COASTER

### **ASSEMBLY INSTRUCTIONS**

## STEP 1



### STEP 2



# COASTER

### **ASSEMBLY INSTRUCTIONS**

### STEP 3



### STEP 4



PAGE 5 OF 8

# COASTER

### **ASSEMBLY INSTRUCTIONS**

### STEP 5



## STEP 6



PAGE 6 OF 8

# COASTER

### **ASSEMBLY INSTRUCTIONS**

### STEP 7



### STEP 8



PAGE 7 OF 8

# COASTER

#### **ASSEMBLY INSTRUCTIONS**

### STEP 9



# STEP 10 COMPLETE









**NOTE**: DIMENSION TOLERANCE ± 5%