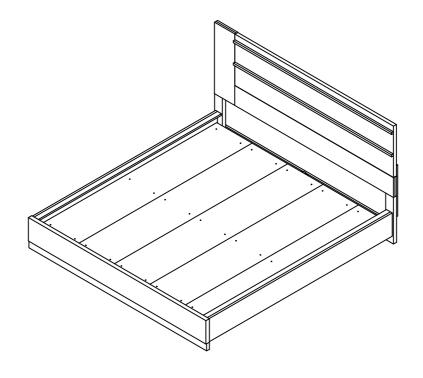

mm - RBW)           |                                         | 1PC   |
| 9  | WOOD DOWEL<br>(M8 x 30mm)                   |                                         | 8PCS  |
| 10 | LONG BOLT WITH WASHER (M6 x 60mm - BLK)     | O TOPO TOPO TOPO TOPO TOPO TOPO TOPO TO | 8PCS  |

#### NOTE:

Phillips head screw driver is required in the assembly process; however, manufacturer does not provide this item.

# COASTER

### **ASSEMBLY INSTRUCTIONS**

## STEP 1



### STEP 2



# COASTER

### **ASSEMBLY INSTRUCTIONS**

### STEP 3



### STEP 4



PAGE 5 OF 8

# COASTER

### **ASSEMBLY INSTRUCTIONS**

### STEP 5



## STEP 6



PAGE 6 OF 8

# COASTER

### **ASSEMBLY INSTRUCTIONS**

### STEP 7



### STEP 8



PAGE 7 OF 8

# COASTER

#### **ASSEMBLY INSTRUCTIONS**

### STEP 9



# STEP 10 COMPLETE









**NOTE**: DIMENSION TOLERANCE ± 5%