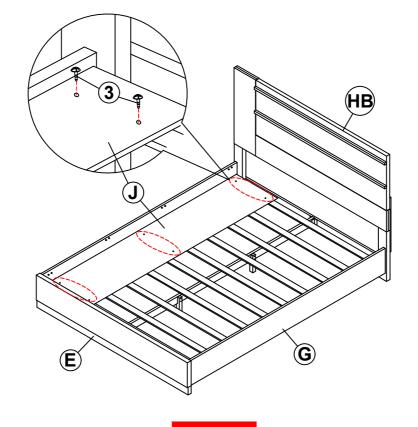

|                                         | 2PCS  |
| 8  | WRENCH<br>(2 x 24.5 x 85mm - RBW)           |                                         | 1PC   |
| 9  | WOOD DOWEL<br>(M8 x 30mm)                   |                                         | 8PCS  |
| 10 | LONG BOLT WITH WASHER (M6 x 60mm - BLK)     | O TOPO TOPO TOPO TOPO TOPO TOPO TOPO TO | 8PCS  |

#### NOTE:

Phillips head screw driver is required in the assembly process; however, manufacturer does not provide this item.

# COASTER

### **ASSEMBLY INSTRUCTIONS**

## STEP 1



### STEP 2



# COASTER

### **ASSEMBLY INSTRUCTIONS**

### STEP 3



### STEP 4



PAGE 5 OF 8

# COASTER

### **ASSEMBLY INSTRUCTIONS**

### STEP 5



## STEP 6



PAGE 6 OF 8

# COASTER

### **ASSEMBLY INSTRUCTIONS**

### STEP 7



### STEP 8



PAGE 7 OF 8

# COASTER

#### **ASSEMBLY INSTRUCTIONS**

### STEP 9



# STEP 10 COMPLETE









**NOTE**: DIMENSION TOLERANCE ± 5%