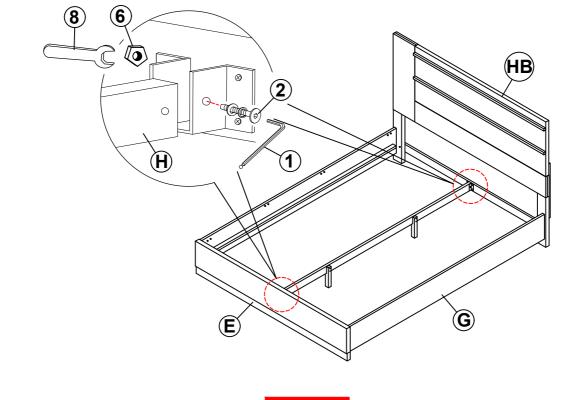

| 2PCS  |
| 7  | U BRACKET<br>(26 x 63 x 70mm - RBW)         |                                         | 2PCS  |
| 8  | WRENCH<br>(2 x 24.5 x 85mm - RBW)           |                                         | 1PC   |
| 9  | WOOD DOWEL<br>(M8 x 30mm)                   |                                         | 8PCS  |
| 10 | LONG BOLT WITH WASHER (M6 x 60mm - BLK)     | O TOPO TOPO TOPO TOPO TOPO TOPO TOPO TO | 8PCS  |

#### NOTE:

Phillips head screw driver is required in the assembly process; however, manufacturer does not provide this item.

# COASTER

### **ASSEMBLY INSTRUCTIONS**

## STEP 1



### STEP 2



# COASTER

### **ASSEMBLY INSTRUCTIONS**

### STEP 3



### STEP 4



PAGE 5 OF 8

# COASTER

### **ASSEMBLY INSTRUCTIONS**

### STEP 5



## STEP 6



PAGE 6 OF 8

# COASTER

### **ASSEMBLY INSTRUCTIONS**

### STEP 7



### STEP 8



PAGE 7 OF 8

# COASTER

#### **ASSEMBLY INSTRUCTIONS**

### STEP 9



# STEP 10 COMPLETE









**NOTE**: DIMENSION TOLERANCE ± 5%