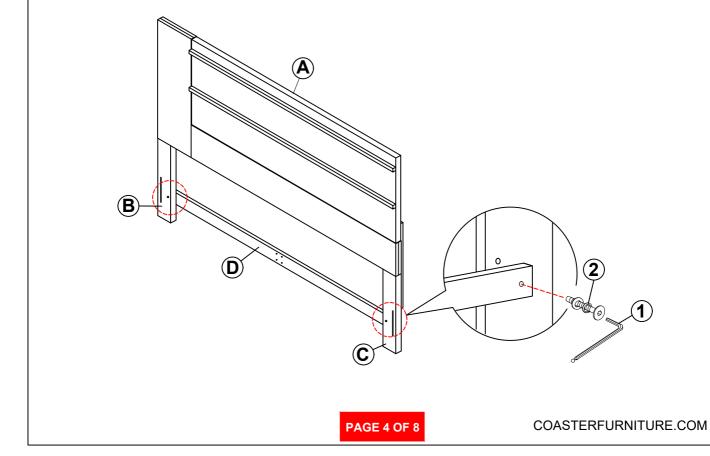

LAT HEAD SCREW<br>(#8 x 1 1/8" - BLK) |                                         | 20PCS |
| 6  | HEX NUT<br>(M6 - RBW)                       |                                         | 2PCS  |
| 7  | U BRACKET<br>(26 x 63 x 70mm - RBW)         |                                         | 2PCS  |
| 8  | WRENCH<br>(2 x 24.5 x 85mm - RBW)           |                                         | 1PC   |
| 9  | WOOD DOWEL<br>(M8 x 30mm)                   |                                         | 8PCS  |
| 10 | LONG BOLT WITH WASHER (M6 x 60mm - BLK)     | O TOPO TOPO TOPO TOPO TOPO TOPO TOPO TO | 8PCS  |

#### NOTE:

Phillips head screw driver is required in the assembly process; however, manufacturer does not provide this item.

# COASTER

### **ASSEMBLY INSTRUCTIONS**

## STEP 1



### STEP 2



# COASTER

### **ASSEMBLY INSTRUCTIONS**

### STEP 3



### STEP 4



PAGE 5 OF 8

# COASTER

### **ASSEMBLY INSTRUCTIONS**

### STEP 5



## STEP 6



PAGE 6 OF 8

# COASTER

### **ASSEMBLY INSTRUCTIONS**

### STEP 7



### STEP 8



PAGE 7 OF 8

# COASTER

#### **ASSEMBLY INSTRUCTIONS**

### STEP 9



# STEP 10 COMPLETE









**NOTE**: DIMENSION TOLERANCE ± 5%