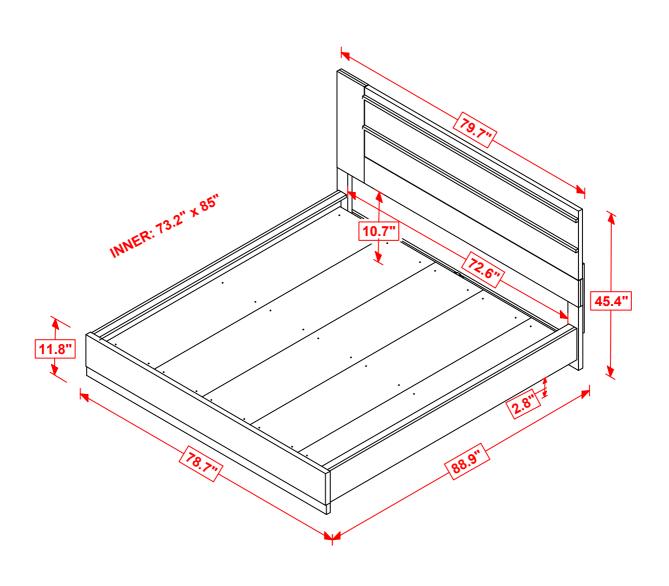

BW)           |                                         | 1PC   |
| 9  | WOOD DOWEL<br>(M8 x 30mm)                   |                                         | 8PCS  |
| 10 | LONG BOLT WITH WASHER (M6 x 60mm - BLK)     | O TOPO TOPO TOPO TOPO TOPO TOPO TOPO TO | 8PCS  |

#### NOTE:

Phillips head screw driver is required in the assembly process; however, manufacturer does not provide this item.

# COASTER

### **ASSEMBLY INSTRUCTIONS**

## STEP 1



### STEP 2



# COASTER

### **ASSEMBLY INSTRUCTIONS**

### STEP 3



### STEP 4



PAGE 5 OF 8

# COASTER

### **ASSEMBLY INSTRUCTIONS**

### STEP 5



## STEP 6



PAGE 6 OF 8

# COASTER

### **ASSEMBLY INSTRUCTIONS**

### STEP 7



### STEP 8



PAGE 7 OF 8

# COASTER

#### **ASSEMBLY INSTRUCTIONS**

### STEP 9



# STEP 10 COMPLETE









**NOTE**: DIMENSION TOLERANCE ± 5%