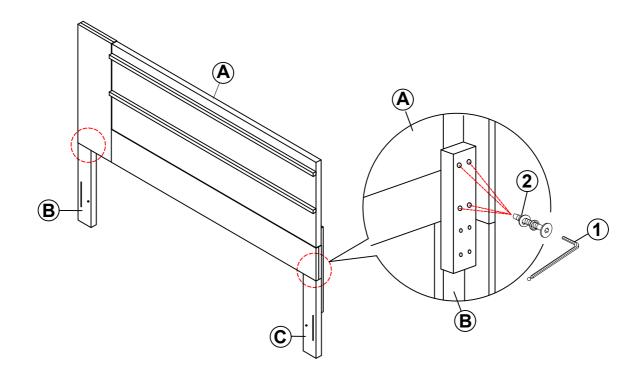

| 5  | LONG FLAT HEAD SCREW<br>(#8 x 1 1/8" - BLK) |                                         | 20PCS |
| 6  | HEX NUT<br>(M6 - RBW)                       |                                         | 2PCS  |
| 7  | U BRACKET<br>(26 x 63 x 70mm - RBW)         |                                         | 2PCS  |
| 8  | WRENCH<br>(2 x 24.5 x 85mm - RBW)           |                                         | 1PC   |
| 9  | WOOD DOWEL<br>(M8 x 30mm)                   |                                         | 8PCS  |
| 10 | LONG BOLT WITH WASHER (M6 x 60mm - BLK)     | O TOPO TOPO TOPO TOPO TOPO TOPO TOPO TO | 8PCS  |

#### NOTE:

Phillips head screw driver is required in the assembly process; however, manufacturer does not provide this item.

# COASTER

### **ASSEMBLY INSTRUCTIONS**

## STEP 1



### STEP 2



# COASTER

### **ASSEMBLY INSTRUCTIONS**

### STEP 3



### STEP 4



PAGE 5 OF 8

# COASTER

### **ASSEMBLY INSTRUCTIONS**

### STEP 5



## STEP 6



PAGE 6 OF 8

# COASTER

### **ASSEMBLY INSTRUCTIONS**

### STEP 7



### STEP 8



PAGE 7 OF 8

# COASTER

#### **ASSEMBLY INSTRUCTIONS**

### STEP 9



# STEP 10 COMPLETE









**NOTE**: DIMENSION TOLERANCE ± 5%