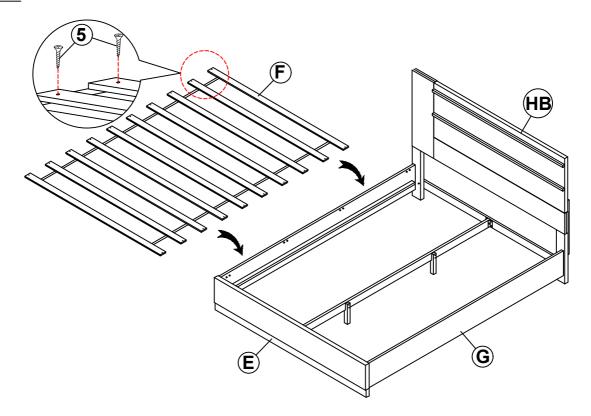

x 70mm - RBW)         |                                         | 2PCS  |
| 8  | WRENCH<br>(2 x 24.5 x 85mm - RBW)           |                                         | 1PC   |
| 9  | WOOD DOWEL<br>(M8 x 30mm)                   |                                         | 8PCS  |
| 10 | LONG BOLT WITH WASHER (M6 x 60mm - BLK)     | O TOPO TOPO TOPO TOPO TOPO TOPO TOPO TO | 8PCS  |

#### NOTE:

Phillips head screw driver is required in the assembly process; however, manufacturer does not provide this item.

# COASTER

### **ASSEMBLY INSTRUCTIONS**

## STEP 1



### STEP 2



# COASTER

### **ASSEMBLY INSTRUCTIONS**

### STEP 3



### STEP 4



PAGE 5 OF 8

# COASTER

### **ASSEMBLY INSTRUCTIONS**

### STEP 5



## STEP 6



PAGE 6 OF 8

# COASTER

### **ASSEMBLY INSTRUCTIONS**

### STEP 7



### STEP 8



PAGE 7 OF 8

# COASTER

#### **ASSEMBLY INSTRUCTIONS**

### STEP 9



# STEP 10 COMPLETE









**NOTE**: DIMENSION TOLERANCE ± 5%