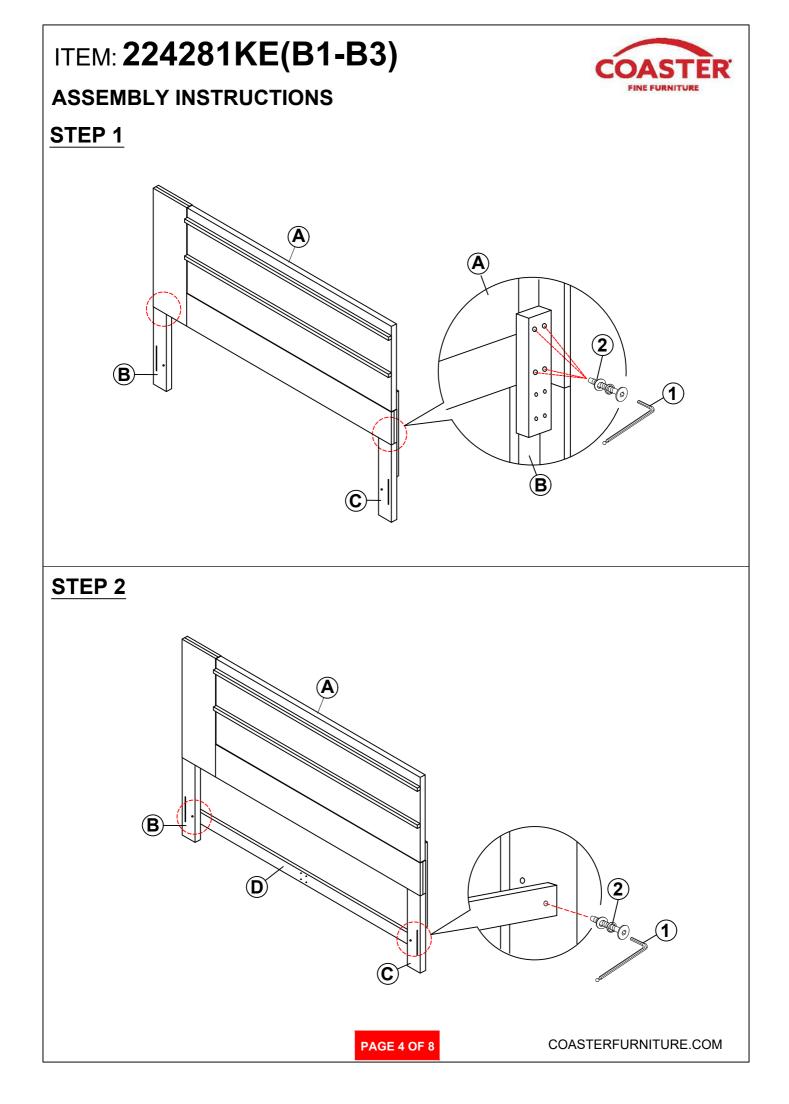

281KE(B3)

| 1 | ALLEN WRENCH<br>(M4 x 110mm - BLK)          |            | 1PC   |
|---|---------------------------------------------|------------|-------|
| 2 | BOLT WITH WASHER<br>(M6 x 50mm - BLK)       | ODDE       | 16PCS |
| 3 | PAN HEAD SCREW<br>(M4 x 12mm - BLK)         |            | 30PCS |
| 4 | SHORT FLAT HEAD SCREW<br>(M4 x 20mm - BLK)  | O - mar    | 8PCS  |
| 5 | LONG FLAT HEAD SCREW<br>(#8 x 1 1/8" - BLK) | A THURSDAY | 20PCS |
| 6 | HEX NUT<br>(M6 - RBW)                       |            | 2PCS  |
| 7 | U BRACKET<br>(26 x 63 x 70mm - RBW)         |            | 2PCS  |
| 8 | WRENCH<br>(2 x 24.5 x 85mm - RBW)           |            | 1PC   |

#### NOTE:

Phillips head screw driver is required in the assembly process; however, manufacturer does not provide this item.







## **ASSEMBLY INSTRUCTIONS**



### STEP 3



STEP 4



## **ASSEMBLY INSTRUCTIONS**



### **STEP 5**



**STEP 6** 



## **ASSEMBLY INSTRUCTIONS**



STEP 7



## **ASSEMBLY INSTRUCTIONS**

### STEP 9 COMPLETE







COASTERFURNITURE.COM