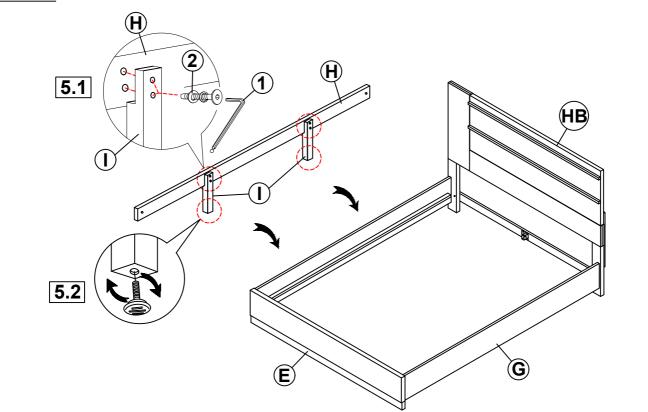

----------------------------|------------|-------|
| 2 | BOLT WITH WASHER<br>(M6 x 50mm - BLK)       | ODDE       | 16PCS |
| 3 | PAN HEAD SCREW<br>(M4 x 12mm - BLK)         |            | 30PCS |
| 4 | SHORT FLAT HEAD SCREW<br>(M4 x 20mm - BLK)  | O - mar    | 8PCS  |
| 5 | LONG FLAT HEAD SCREW<br>(#8 x 1 1/8" - BLK) | A THURSDAY | 20PCS |
| 6 | HEX NUT<br>(M6 - RBW)                       |            | 2PCS  |
| 7 | U BRACKET<br>(26 x 63 x 70mm - RBW)         |            | 2PCS  |
| 8 | WRENCH<br>(2 x 24.5 x 85mm - RBW)           |            | 1PC   |

#### NOTE:

Phillips head screw driver is required in the assembly process; however, manufacturer does not provide this item.







## **ASSEMBLY INSTRUCTIONS**



### STEP 3



STEP 4



## **ASSEMBLY INSTRUCTIONS**



### **STEP 5**



**STEP 6** 



## **ASSEMBLY INSTRUCTIONS**



STEP 7



## **ASSEMBLY INSTRUCTIONS**

### STEP 9 COMPLETE







COASTERFURNITURE.COM