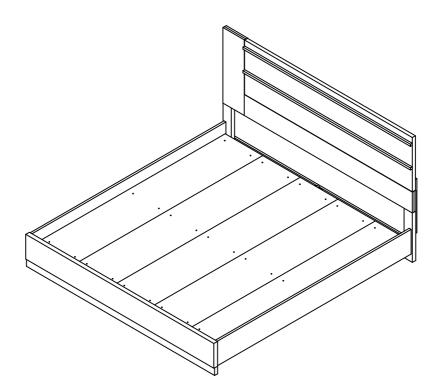

224281KE(B1) HB FROM BOX 1 HEADBOARD COMPLETE

224281KE(B2) E FROM BOX 2 FOOTBOARD

1PC

1PC