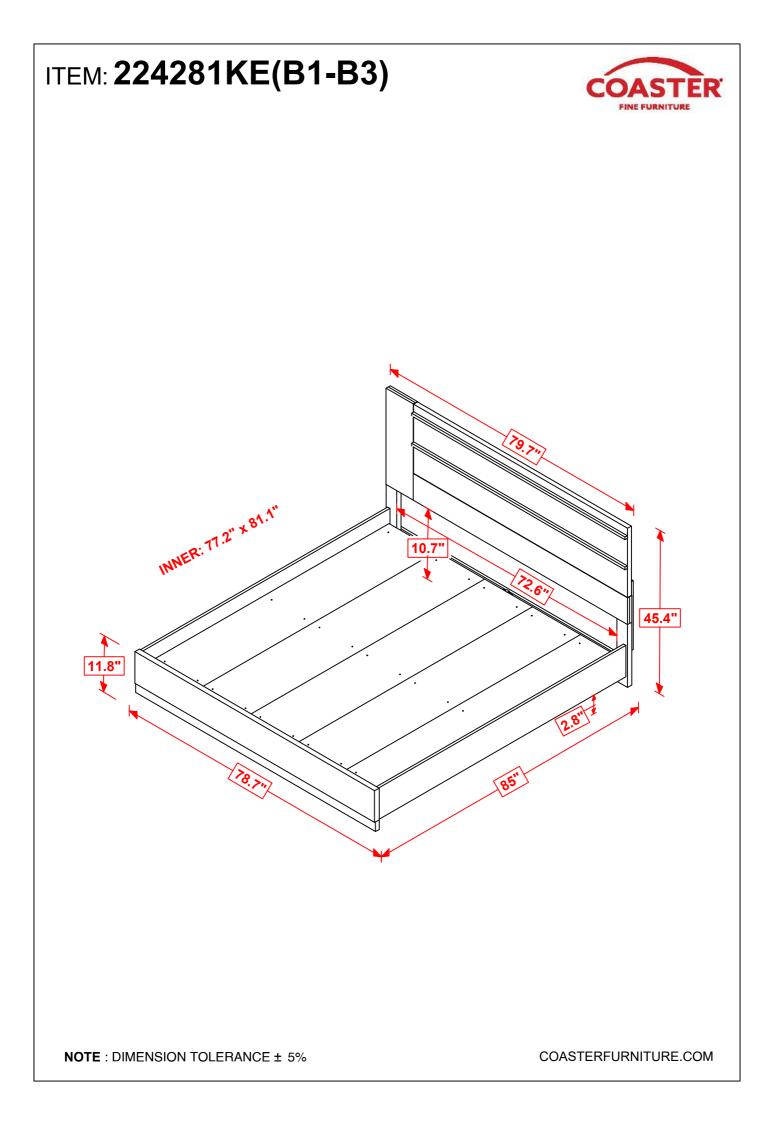

224281KE(B1) HB FROM BOX 1 HEADBOARD COMPLETE

224281KE(B2) E FROM BOX 2 FOOTBOARD

1PC

1PC