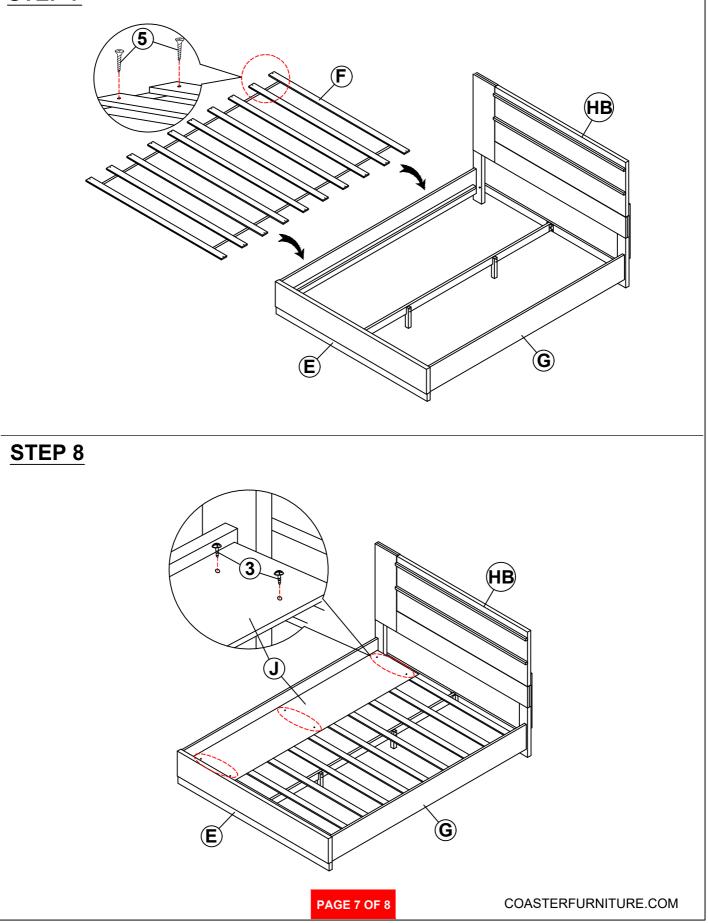

BOLT WITH WASHER<br>(M6 x 50mm - BLK)       | ODDE       | 16PCS |
| 3 | PAN HEAD SCREW<br>(M4 x 12mm - BLK)         |            | 30PCS |
| 4 | SHORT FLAT HEAD SCREW<br>(M4 x 20mm - BLK)  | O - mar    | 8PCS  |
| 5 | LONG FLAT HEAD SCREW<br>(#8 x 1 1/8" - BLK) | A THURSDAY | 20PCS |
| 6 | HEX NUT<br>(M6 - RBW)                       |            | 2PCS  |
| 7 | U BRACKET<br>(26 x 63 x 70mm - RBW)         |            | 2PCS  |
| 8 | WRENCH<br>(2 x 24.5 x 85mm - RBW)           |            | 1PC   |

#### NOTE:

Phillips head screw driver is required in the assembly process; however, manufacturer does not provide this item.







## **ASSEMBLY INSTRUCTIONS**



### STEP 3



STEP 4



## **ASSEMBLY INSTRUCTIONS**



### **STEP 5**



**STEP 6** 



## **ASSEMBLY INSTRUCTIONS**



STEP 7



## **ASSEMBLY INSTRUCTIONS**

### STEP 9 COMPLETE







COASTERFURNITURE.COM