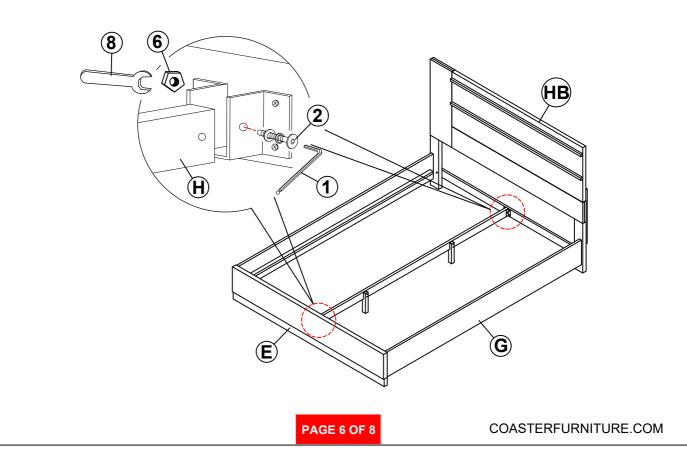

-------------|------------|-------|
| 2 | BOLT WITH WASHER<br>(M6 x 50mm - BLK)       | ODDE       | 16PCS |
| 3 | PAN HEAD SCREW<br>(M4 x 12mm - BLK)         |            | 30PCS |
| 4 | SHORT FLAT HEAD SCREW<br>(M4 x 20mm - BLK)  | O - mar    | 8PCS  |
| 5 | LONG FLAT HEAD SCREW<br>(#8 x 1 1/8" - BLK) | A THURSDAY | 20PCS |
| 6 | HEX NUT<br>(M6 - RBW)                       |            | 2PCS  |
| 7 | U BRACKET<br>(26 x 63 x 70mm - RBW)         |            | 2PCS  |
| 8 | WRENCH<br>(2 x 24.5 x 85mm - RBW)           |            | 1PC   |

#### NOTE:

Phillips head screw driver is required in the assembly process; however, manufacturer does not provide this item.







## **ASSEMBLY INSTRUCTIONS**



### STEP 3



STEP 4



## **ASSEMBLY INSTRUCTIONS**



### **STEP 5**



**STEP 6** 



## **ASSEMBLY INSTRUCTIONS**



STEP 7



## **ASSEMBLY INSTRUCTIONS**

### STEP 9 COMPLETE







COASTERFURNITURE.COM