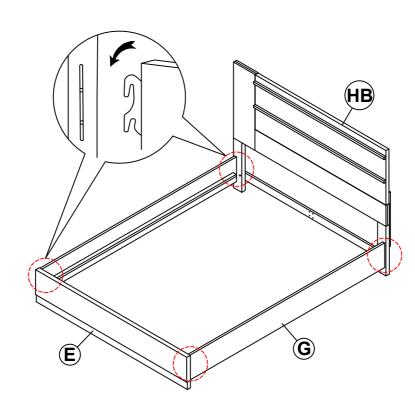

BLK)          |            | 1PC   |
|---|---------------------------------------------|------------|-------|
| 2 | BOLT WITH WASHER<br>(M6 x 50mm - BLK)       | ODDE       | 16PCS |
| 3 | PAN HEAD SCREW<br>(M4 x 12mm - BLK)         |            | 30PCS |
| 4 | SHORT FLAT HEAD SCREW<br>(M4 x 20mm - BLK)  | O - mar    | 8PCS  |
| 5 | LONG FLAT HEAD SCREW<br>(#8 x 1 1/8" - BLK) | A THURSDAY | 20PCS |
| 6 | HEX NUT<br>(M6 - RBW)                       |            | 2PCS  |
| 7 | U BRACKET<br>(26 x 63 x 70mm - RBW)         |            | 2PCS  |
| 8 | WRENCH<br>(2 x 24.5 x 85mm - RBW)           |            | 1PC   |

#### NOTE:

Phillips head screw driver is required in the assembly process; however, manufacturer does not provide this item.







## **ASSEMBLY INSTRUCTIONS**



### STEP 3



STEP 4



## **ASSEMBLY INSTRUCTIONS**



### **STEP 5**



**STEP 6** 



## **ASSEMBLY INSTRUCTIONS**



STEP 7



## **ASSEMBLY INSTRUCTIONS**

### STEP 9 COMPLETE







COASTERFURNITURE.COM