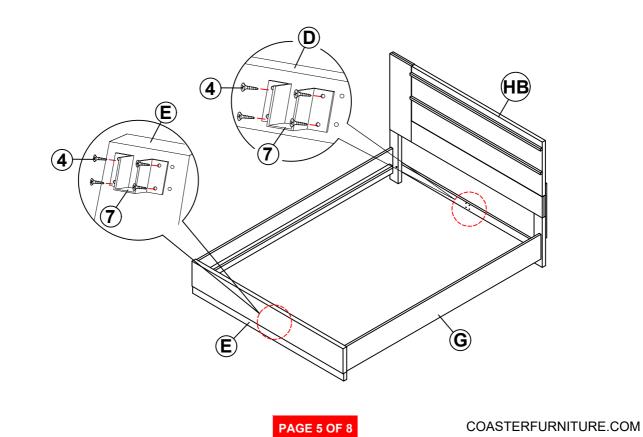

|            | 1PC   |
|---|---------------------------------------------|------------|-------|
| 2 | BOLT WITH WASHER<br>(M6 x 50mm - BLK)       | ODDE       | 16PCS |
| 3 | PAN HEAD SCREW<br>(M4 x 12mm - BLK)         |            | 30PCS |
| 4 | SHORT FLAT HEAD SCREW<br>(M4 x 20mm - BLK)  | O - mar    | 8PCS  |
| 5 | LONG FLAT HEAD SCREW<br>(#8 x 1 1/8" - BLK) | A THURSDAY | 20PCS |
| 6 | HEX NUT<br>(M6 - RBW)                       |            | 2PCS  |
| 7 | U BRACKET<br>(26 x 63 x 70mm - RBW)         |            | 2PCS  |
| 8 | WRENCH<br>(2 x 24.5 x 85mm - RBW)           |            | 1PC   |

#### NOTE:

Phillips head screw driver is required in the assembly process; however, manufacturer does not provide this item.







## **ASSEMBLY INSTRUCTIONS**



### STEP 3



STEP 4



## **ASSEMBLY INSTRUCTIONS**



### **STEP 5**



**STEP 6** 



## **ASSEMBLY INSTRUCTIONS**



STEP 7



## **ASSEMBLY INSTRUCTIONS**

### STEP 9 COMPLETE







COASTERFURNITURE.COM