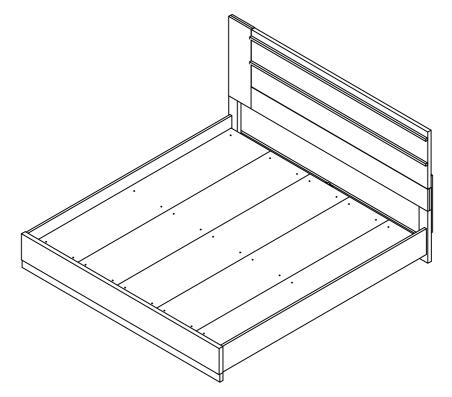

| 16PCS |
| 3 | PAN HEAD SCREW<br>(M4 x 12mm - BLK)         |            | 30PCS |
| 4 | SHORT FLAT HEAD SCREW<br>(M4 x 20mm - BLK)  | O - mar    | 8PCS  |
| 5 | LONG FLAT HEAD SCREW<br>(#8 x 1 1/8" - BLK) | A THURSDAY | 20PCS |
| 6 | HEX NUT<br>(M6 - RBW)                       |            | 2PCS  |
| 7 | U BRACKET<br>(26 x 63 x 70mm - RBW)         |            | 2PCS  |
| 8 | WRENCH<br>(2 x 24.5 x 85mm - RBW)           |            | 1PC   |

#### NOTE:

Phillips head screw driver is required in the assembly process; however, manufacturer does not provide this item.







## **ASSEMBLY INSTRUCTIONS**



### STEP 3



STEP 4



## **ASSEMBLY INSTRUCTIONS**



### **STEP 5**



**STEP 6** 



## **ASSEMBLY INSTRUCTIONS**



STEP 7



## **ASSEMBLY INSTRUCTIONS**

### STEP 9 COMPLETE







COASTERFURNITURE.COM