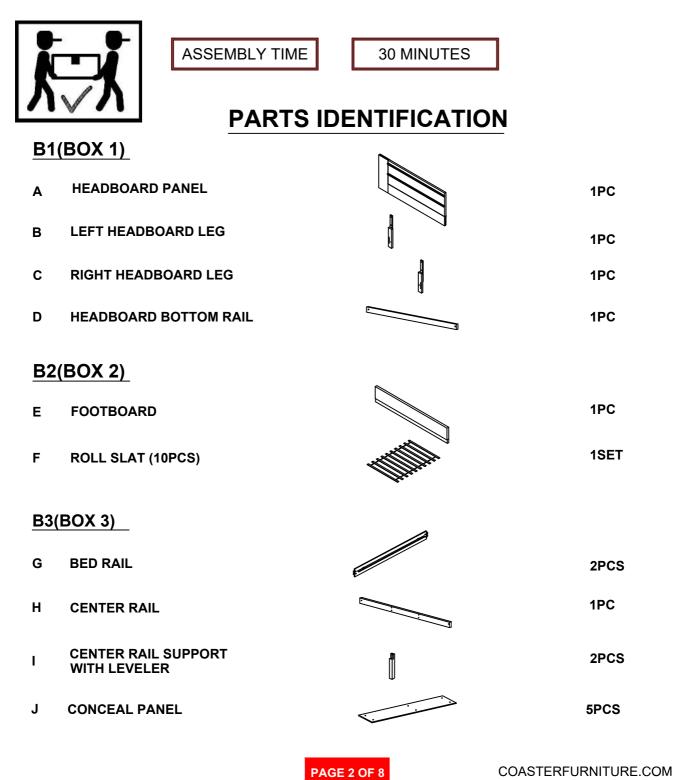

## HARDWARE IDENTIFICATION

#### Z-B3(BOX 3) - HARDWARE PACK IS LOCATED IN 224281KE(B3)

| 1 | ALLEN WRENCH<br>(M4 x 110mm - BLK)          |            | 1PC   |
|---|---------------------------------------------|------------|-------|
| 2 | BOLT WITH WASHER<br>(M6 x 50mm - BLK)       | ODDE       | 16PCS |
| 3 | PAN HEAD SCREW<br>(M4 x 12mm - BLK)         |            | 30PCS |
| 4 | SHORT FLAT HEAD SCREW<br>(M4 x 20mm - BLK)  | O - mar    | 8PCS  |
| 5 | LONG FLAT HEAD SCREW<br>(#8 x 1 1/8" - BLK) | A THURSDAY | 20PCS |
| 6 | HEX NUT<br>(M6 - RBW)                       |            | 2PCS  |
| 7 | U BRACKET<br>(26 x 63 x 70mm - RBW)         |            | 2PCS  |
| 8 | WRENCH<br>(2 x 24.5 x 85mm - RBW)           |            | 1PC   |