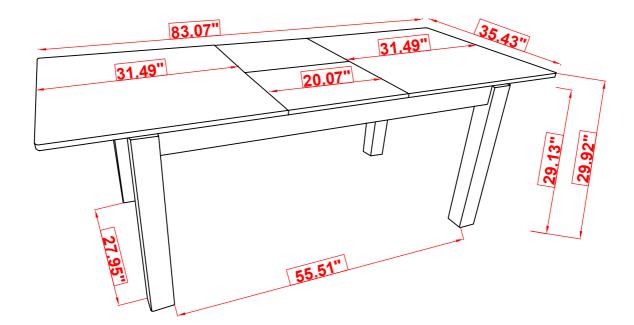

# ASSEMBLY INSTRUCTIONS COASTER FINE FURNITURE

Fine Furniture for every stage of life

115131 Dining Table

#### PARTS IDENTIFICATION

A TOP

1PC

B LEG

4PCS