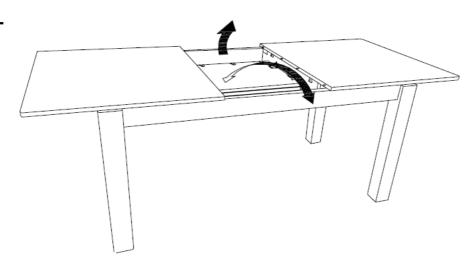

instructions in the same sequence as numbered to assure fast & easy assembly.



#### **WARNING!**

- 1. Don't attempt to repair or modify parts that are broken or defective. Please contact the store immediately.
- 2. This product is for home use only and not intended for commercial establishments.



ASSEMBLY TIME

15 MINUTES

#### PARTS IDENTIFICATION

A TOP



1PC

B LEG



4PCS

#### HARDWARE IDENTIFICATION

| 1 | WRENCH<br>(12.8mm - RBW)         | 1PC  |
|---|----------------------------------|------|
| 2 | HEX BOLT<br>(M8 x 60mm - SILVER) | 8PCS |
| 3 | LOCK WASHER<br>(5/16" - RBW)     | 8PCS |
| 4 | FLAT WASHER<br>(5/16" - RBW)     | 8PCS |

#### **ASSEMBLY INSTRUCTIONS**



### STEP 1



### STEP 2



PAGE 3 OF 4

COASTERFURNITURE.COM

#### **ASSEMBLY INSTRUCTIONS**



### STEP 3



## STEP 4



# STEP 5 COMPLETE



PAGE 4 OF 4

COASTERFURNITURE.COM





Note: Dimension tolerance ±5%