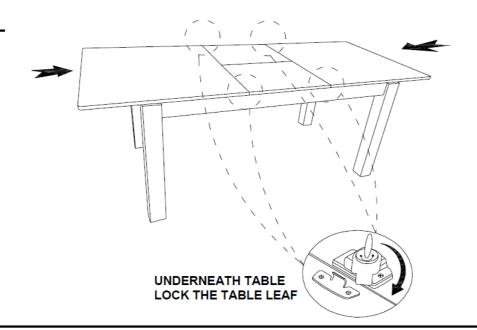

in the same sequence as numbered to assure fast & easy assembly.



#### **WARNING!**

- 1. Don't attempt to repair or modify parts that are broken or defective. Please contact the store immediately.
- 2. This product is for home use only and not intended for commercial establishments.



ASSEMBLY TIME

15 MINUTES

#### PARTS IDENTIFICATION

A TOP



1PC

B LEG



4PCS

#### HARDWARE IDENTIFICATION

| 1 | WRENCH<br>(12.8mm - RBW)         | 1PC  |
|---|----------------------------------|------|
| 2 | HEX BOLT<br>(M8 x 60mm - SILVER) | 8PCS |
| 3 | LOCK WASHER<br>(5/16" - RBW)     | 8PCS |
| 4 | FLAT WASHER<br>(5/16" - RBW)     | 8PCS |

#### **ASSEMBLY INSTRUCTIONS**



### STEP 1



### STEP 2



PAGE 3 OF 4

COASTERFURNITURE.COM

#### **ASSEMBLY INSTRUCTIONS**



### STEP 3



## STEP 4



# STEP 5 COMPLETE



PAGE 4 OF 4

COASTERFURNITURE.COM





Note: Dimension tolerance ±5%