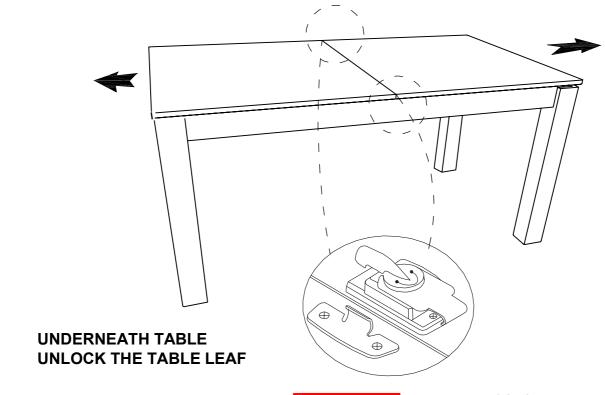

ware and parts are present prior to start of assembly.
- 3. Please follow attached instructions in the same sequence as numbered to assure fast & easy assembly.



#### **WARNING!**

- 1. Don't attempt to repair or modify parts that are broken or defective. Please contact the store immediately.
- 2. This product is for home use only and not intended for commercial establishments.



ASSEMBLY TIME

15 MINUTES

#### PARTS IDENTIFICATION

A TOP



1PC

B LEG



4PCS

#### HARDWARE IDENTIFICATION

| 1 | WRENCH<br>(12.8mm - RBW)         | 1PC  |
|---|----------------------------------|------|
| 2 | HEX BOLT<br>(M8 x 60mm - SILVER) | 8PCS |
| 3 | LOCK WASHER<br>(5/16" - RBW)     | 8PCS |
| 4 | FLAT WASHER<br>(5/16" - RBW)     | 8PCS |

#### **ASSEMBLY INSTRUCTIONS**



### STEP 1



### STEP 2



PAGE 3 OF 4

COASTERFURNITURE.COM

#### **ASSEMBLY INSTRUCTIONS**



### STEP 3



## STEP 4



# STEP 5 COMPLETE



PAGE 4 OF 4

COASTERFURNITURE.COM





Note: Dimension tolerance ±5%