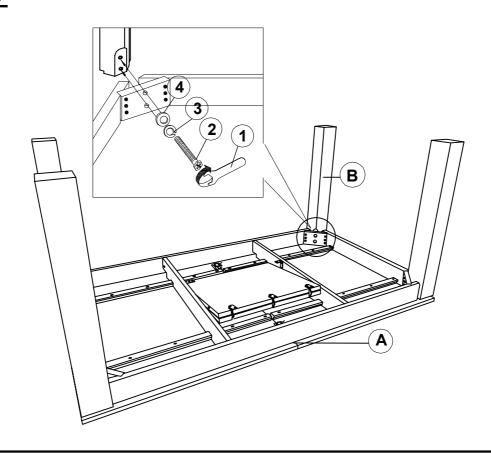

that all hardware and parts are present prior to start of assembly.
- 3. Please follow attached instructions in the same sequence as numbered to assure fast & easy assembly.



#### **WARNING!**

- 1. Don't attempt to repair or modify parts that are broken or defective. Please contact the store immediately.
- 2. This product is for home use only and not intended for commercial establishments.



ASSEMBLY TIME

15 MINUTES

#### PARTS IDENTIFICATION

A TOP



1PC

B LEG



4PCS

#### HARDWARE IDENTIFICATION

| 1 | WRENCH<br>(12.8mm - RBW)         | 1PC  |
|---|----------------------------------|------|
| 2 | HEX BOLT<br>(M8 x 60mm - SILVER) | 8PCS |
| 3 | LOCK WASHER<br>(5/16" - RBW)     | 8PCS |
| 4 | FLAT WASHER<br>(5/16" - RBW)     | 8PCS |

#### **ASSEMBLY INSTRUCTIONS**



### STEP 1



### STEP 2



PAGE 3 OF 4

COASTERFURNITURE.COM

#### **ASSEMBLY INSTRUCTIONS**



### STEP 3



## STEP 4



# STEP 5 COMPLETE



PAGE 4 OF 4

COASTERFURNITURE.COM





Note: Dimension tolerance ±5%