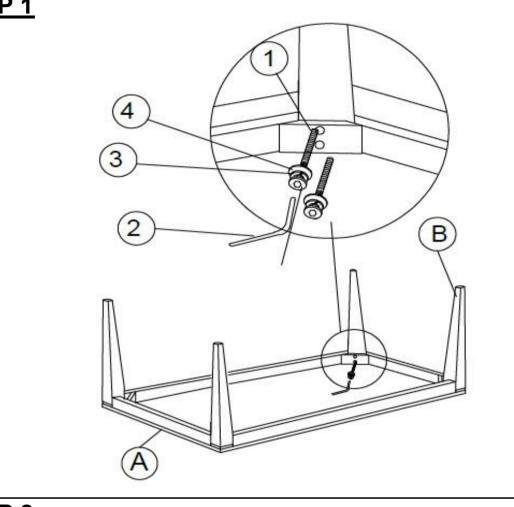

## ASSEMBLY INSTRUCTIONS COASTER FINE FURNITURE



Fine Furniture for every stage of life



REVISION 0 : 12/08/2021

PAGE 1 OF 3

COASTERFURNITURE.COM

## ITEM:115111WG



COASTERFURNITURE.COM

### **ASSEMBLY INSTRUCTIONS**

#### **ASSEMBLY TIPS:**

- 1. Remove hardware from box and sort by size.
- 2. Please check to see that all hardware and parts are present prior to start of assembly.
- 3. Please follow attached instructions in the same sequence as numbered to assure fast & easy assembly.



#### WARNING!

1. Don't attempt to repair or modify parts that are broken or defective. Please contact the store immediately.

2. This product is for home use only and not intended for commercial establishments.



PAGE 2 OF 3

# ITEM: 115111WG

### **ASSEMBLY INSTRUCTIONS** STEP 1





### STEP 2 COMPLETE



PAGE 3 OF 3