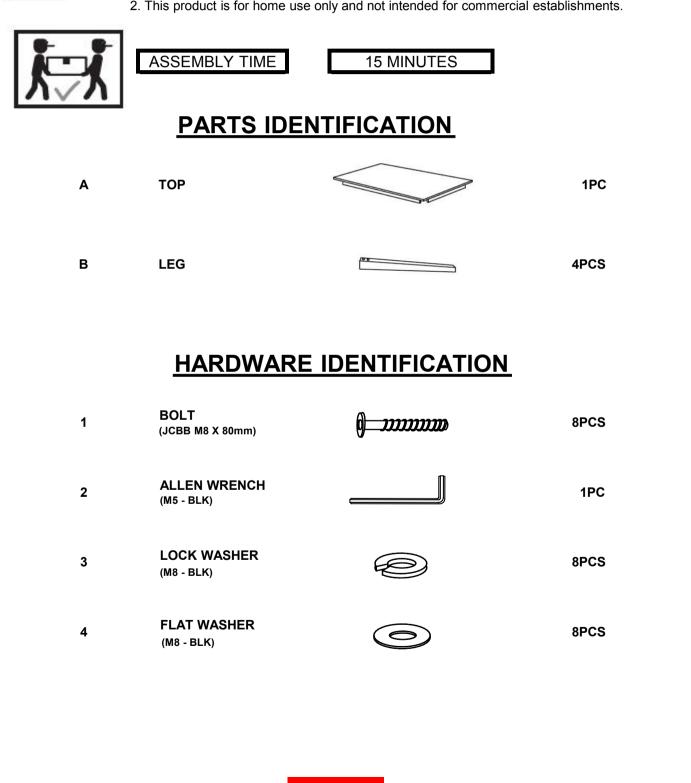

### **ASSEMBLY INSTRUCTIONS**

#### **ASSEMBLY TIPS:**

- 1. Remove hardware from box and sort by size.
- 2. Please check to see that all hardware and parts are present prior to start of assembly.
- 3. Please follow attached instructions in the same sequence as numbered to assure fast & easy assembly.