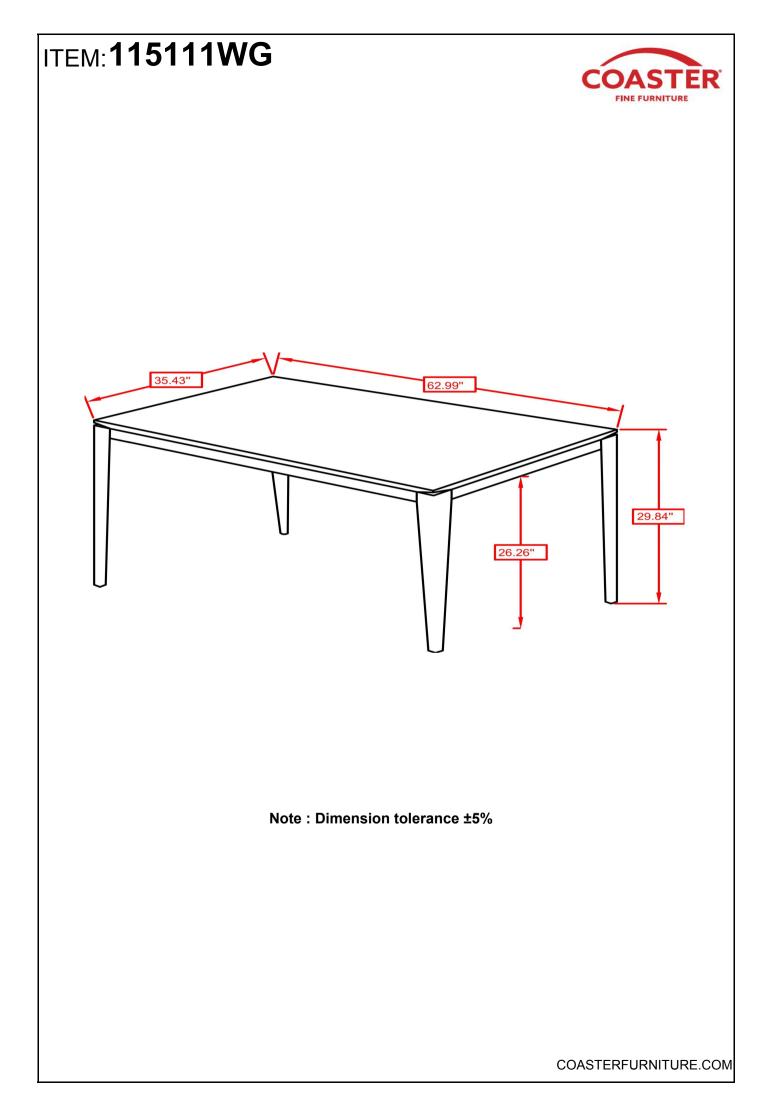

COASTER FINE FURNITURE



Fine Furniture for every stage of life



REVISION 0 : 12/08/2021

PAGE 1 OF 3

COASTERFURNITURE.COM

## ITEM:115111WG



COASTERFURNITURE.COM

### **ASSEMBLY INSTRUCTIONS**

#### **ASSEMBLY TIPS:**

- 1. Remove hardware from box and sort by size.
- 2. Please check to see that all hardware and parts are present prior to start of assembly.
- 3. Please follow attached instructions in the same sequence as numbered to assure fast & easy assembly.



#### WARNING!

1. Don't attempt to repair or modify parts that are broken or defective. Please contact the store immediately.

2. This product is for home use only and not intended for commercial establishments.



PAGE 2 OF 3

# ITEM: 115111WG

### **ASSEMBLY INSTRUCTIONS** STEP 1





### STEP 2 COMPLETE



PAGE 3 OF 3