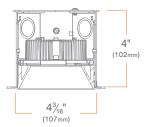

## SUMMARY

**JUNCTION BOX:** Equipped with (4) trade size concentric knockouts  $(^3/_4" + ^1/_2")$  to allow straight conduit runs. Approved for 8 (four in, four out) #12 AWG 90°C.

**MOUNTING:** (2) external tabs for wood, steel or concrete form mounting

**COVER:** Removable top cover for easy access to electrical wiring work prior to concrete pour

**APPLICATION:** Poured deck (floor) high-rise new construction

**LISTINGS:** Metallic outlet box certified UL514A, concrete tight, code compliant for use in appropriate fire-rated assemblies for up to 2-hours, STC/IIC Sound Rated, ASTM E283 certified Air Tight