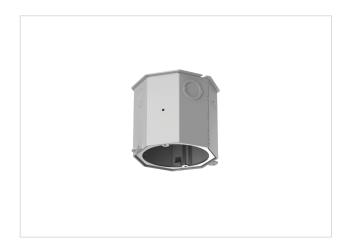

## **HOUSING - Concrete Tight**

## **OneFrame**

Concrete Tight
Deep Junction Box

## **DRDHNJC**

- Designed for high rise structures that require steel and concrete for reinforcement
- Features spot-welded areas and adaptations for poured concrete applications

## SUMMARY

**JUNCTION BOX:** Equipped with (4) trade size concentric knockouts  $(^3/_4" + ^1/_2")$  to allow straight conduit runs. Approved for 8 (four in, four out) #12 AWG 90°C.

**MOUNTING:** (2) external tabs for wood, steel or concrete form mounting

**COVER:** Removable top cover for easy access to electrical wiring work prior to concrete pour

**APPLICATION:** Poured deck (floor) high-rise new construction

**LISTINGS:** Metallic outlet box certified UL514A, concrete tight, code compliant for use in appropriate fire-rated assemblies for up to 2-hours, STC/IIC Sound Rated, ASTM E283 certified Air Tight