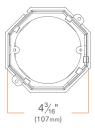

## SUMMARY

**JUNCTION BOX:** Equipped with (4) trade size concentric knockouts  $(^3/_4" + ^1/_2")$  to allow straight conduit runs. Approved for 8 (four in, four out) #12 AWG 90°C.

**MOUNTING:** (2) external tabs for wood, steel or concrete form mounting

**COVER:** Removable top cover for easy access to electrical wiring work prior to concrete pour

**APPLICATION:** Poured deck (floor) high-rise new construction

**LISTINGS:** Metallic outlet box certified UL514A, concrete tight, code compliant for use in appropriate fire-rated assemblies for up to 2-hours, STC/IIC Sound Rated, ASTM E283 certified Air Tight