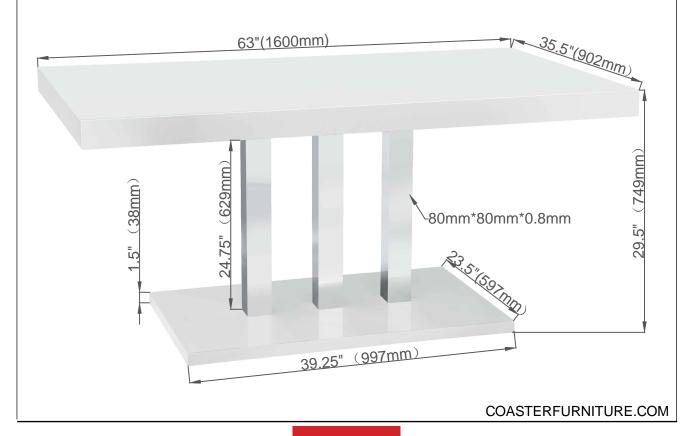

ments.



| HARDWARE IDENTIFICATION |               |          |      |
|-------------------------|---------------|----------|------|
| Z                       | HARDWARE NAME | FIGURE   | QTY  |
| 1                       | BOLT          | ₩ M8*20  | 6PCS |
| 2                       | BOLT          | M8*25    | 6PCS |
| 3                       | BOLT          | M8*50    | 6PCS |
| 4                       | FLAT WASHER   |          | 6PCS |
| 5                       | SPRING WASHER |          | 6PCS |
| 6                       | ALLEN WRENCH  | M5       | 1PC  |
| 7                       | RUBBER PAD    | <->80*80 | 3PCS |
|                         |               |          |      |

# **ASSEMBLY INSTRUCTIONS**







#### **ASSEMBLY INSTRUCTIONS**







## **ASSEMBLY INSTRUCTIONS**







PAGE 5 OF 5