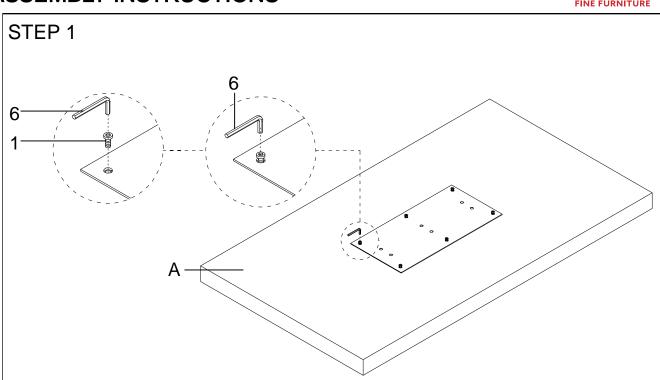

This product is for home use only and not intended for commercial establishments.



| HARDWARE IDENTIFICATION |               |          |      |
|-------------------------|---------------|----------|------|
| Z                       | HARDWARE NAME | FIGURE   | QTY  |
| 1                       | BOLT          | ₩ M8*20  | 6PCS |
| 2                       | BOLT          | M8*25    | 6PCS |
| 3                       | BOLT          | M8*50    | 6PCS |
| 4                       | FLAT WASHER   |          | 6PCS |
| 5                       | SPRING WASHER |          | 6PCS |
| 6                       | ALLEN WRENCH  | M5       | 1PC  |
| 7                       | RUBBER PAD    | <->80*80 | 3PCS |
|                         |               |          |      |

# **ASSEMBLY INSTRUCTIONS**







#### **ASSEMBLY INSTRUCTIONS**







## **ASSEMBLY INSTRUCTIONS**







PAGE 5 OF 5