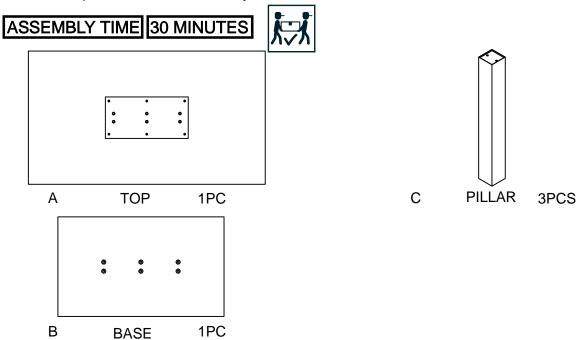

#### **ASSEMBLY INSTRUCTIONS**

**ASSEMBLY TIPS:** 

Remove hardware from box and sort by size.
Please check to see that all hardware and parts are present prior to start of assembly.
Please follow attached instructions in the same sequence as numbered to assure fast & easy assembly.

| HARDWARE IDENTIFICATION |               |          |      |
|-------------------------|---------------|----------|------|
| Z                       | HARDWARE NAME | FIGURE   | QTY  |
| 1                       | BOLT          | ₩ M8*20  | 6PCS |
| 2                       | BOLT          | M8*25    | 6PCS |
| 3                       | BOLT          | M8*50    | 6PCS |
| 4                       | FLAT WASHER   |          | 6PCS |
| 5                       | SPRING WASHER |          | 6PCS |
| 6                       | ALLEN WRENCH  | M5       | 1PC  |
| 7                       | RUBBER PAD    | <->80*80 | 3PCS |
|                         |               |          |      |