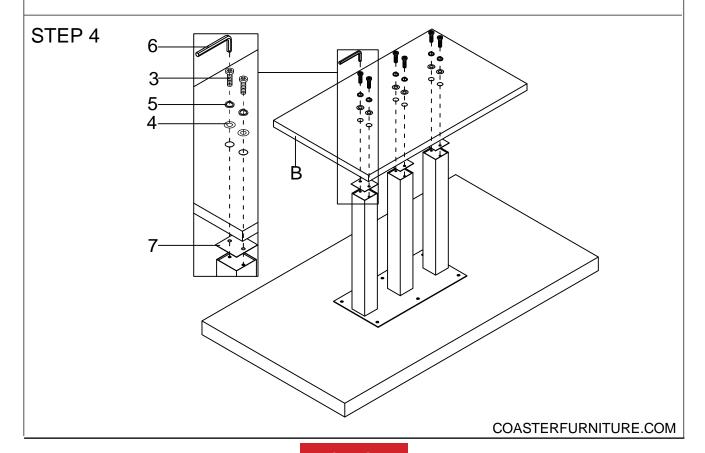

ot intended for commercial establishments.



| HARDWARE IDENTIFICATION |               |          |      |
|-------------------------|---------------|----------|------|
| Z                       | HARDWARE NAME | FIGURE   | QTY  |
| 1                       | BOLT          | ₩ M8*20  | 6PCS |
| 2                       | BOLT          | M8*25    | 6PCS |
| 3                       | BOLT          | M8*50    | 6PCS |
| 4                       | FLAT WASHER   |          | 6PCS |
| 5                       | SPRING WASHER |          | 6PCS |
| 6                       | ALLEN WRENCH  | M5       | 1PC  |
| 7                       | RUBBER PAD    | <->80*80 | 3PCS |
|                         |               |          |      |

# **ASSEMBLY INSTRUCTIONS**







#### **ASSEMBLY INSTRUCTIONS**







## **ASSEMBLY INSTRUCTIONS**







PAGE 5 OF 5