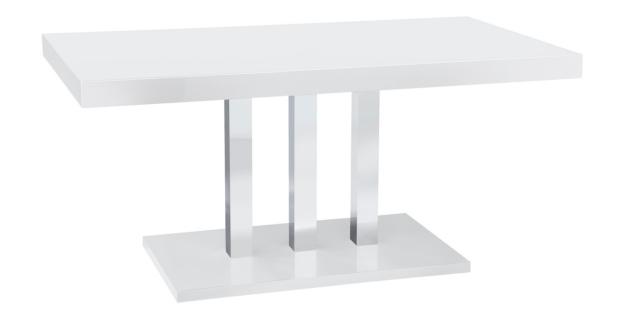

# ASSEMBLY INSTRUCTIONS COASTER FINE FURNITURE



193811 DINING TABLE

#### **ASSEMBLY INSTRUCTIONS**



**ASSEMBLY TIPS:** 

Remove hardware from box and sort by size.
Please check to see that all hardware and parts are present prior to start of assembly.
Please follow attached instructions in the same sequence as numbered to assure fast & easy assembly.

#### WARNING!

Don't attempt to repair or modify parts that are broken or defective. Please contact the store immediately.
This product is for home use only and not intended for commercial establishments.



| HARDWARE IDENTIFICATION |               |          |      |
|-------------------------|---------------|----------|------|
| Z                       | HARDWARE NAME | FIGURE   | QTY  |
| 1                       | BOLT          | ₩ M8*20  | 6PCS |
| 2                       | BOLT