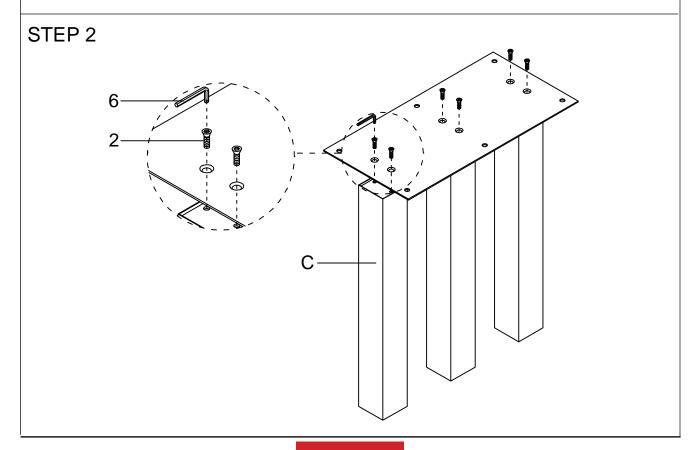

his product is for home use only and not intended for commercial establishments.



| HARDWARE IDENTIFICATION |               |          |      |
|-------------------------|---------------|----------|------|
| Z                       | HARDWARE NAME | FIGURE   | QTY  |
| 1                       | BOLT          | ₩ M8*20  | 6PCS |
| 2                       | BOLT          | M8*25    | 6PCS |
| 3                       | BOLT          | M8*50    | 6PCS |
| 4                       | FLAT WASHER   |          | 6PCS |
| 5                       | SPRING WASHER |          | 6PCS |
| 6                       | ALLEN WRENCH  | M5       | 1PC  |
| 7                       | RUBBER PAD    | <->80*80 | 3PCS |
|                         |               |          |      |

# **ASSEMBLY INSTRUCTIONS**







#### **ASSEMBLY INSTRUCTIONS**







## **ASSEMBLY INSTRUCTIONS**







PAGE 5 OF 5