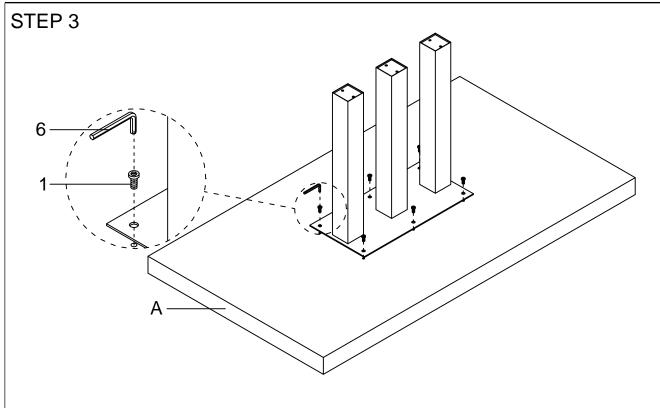

not intended for commercial establishments.



| HARDWARE IDENTIFICATION |               |          |      |
|-------------------------|---------------|----------|------|
| Z                       | HARDWARE NAME | FIGURE   | QTY  |
| 1                       | BOLT          | ₩ M8*20  | 6PCS |
| 2                       | BOLT          | M8*25    | 6PCS |
| 3                       | BOLT          | M8*50    | 6PCS |
| 4                       | FLAT WASHER   |          | 6PCS |
| 5                       | SPRING WASHER |          | 6PCS |
| 6                       | ALLEN WRENCH  | M5       | 1PC  |
| 7                       | RUBBER PAD    | <->80*80 | 3PCS |
|                         |               |          |      |

# **ASSEMBLY INSTRUCTIONS**







#### **ASSEMBLY INSTRUCTIONS**







## **ASSEMBLY INSTRUCTIONS**







PAGE 5 OF 5