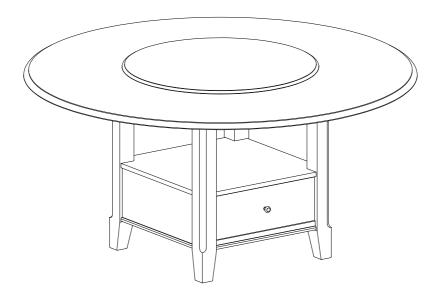

#### **B1 (BOX 1)**

A TOP

1PC

B LEG

4PCS

#### **B2 (BOX 2)**

C LAZY SUSAN

**BOLT** 

(4MM - RBW)

1PC

D BASE

1PC