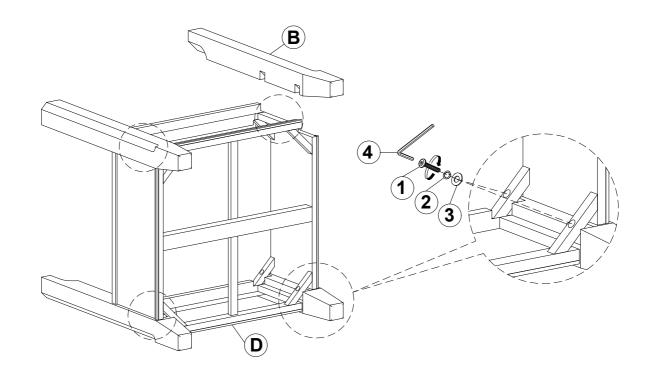

ective. Please contact the store immediately.
- 2. This product is for home use only and not intended for commercial establishments.





15 MINUTES

### PARTS IDENTIFICATION

#### **B1 (BOX 1)**

A TOP



1PC

B LEG



4PCS

#### **B2 (BOX 2)**

C LAZY SUSAN

**BOLT** 

(4MM - RBW)



1PC

D BASE



1PC

### **HARDWARE IDENTIFICATION**

#### Z-B1(BOX 1) - HARDWARE PACK IS LOCATED IN 115101(B1)

| 1 | BOL I<br>( Ø5/16" x 2-1/4" - RBW ) | (Managara) | 16PCS |
|---|------------------------------------|------------|-------|
| 2 | LOCK WASHER<br>( Ø5/16" - RBW )    |            | 16PCS |
| 3 | FLAT WASHER<br>( Ø5/16" - RBW )    |            | 16PCS |

4 ALLEN WRENCH ==== 1PC

PAGE 2 OF 5

COASTERFURNITURE.COM



# ASSEMBLY INSTRUCTIONS STEP 1



### STEP 2





# ASSEMBLY INSTRUCTIONS STEP 3



### STEP 4



# COASTER

## ASSEMBLY INSTRUCTIONS STEP 5



# STEP 6 COMPLETE



PAGE 5 OF 5

COASTERFURNITURE.COM



#### INNER SIZE OF DRAWER: 19" X 11" X 7"



Note: Dimension tolerance ±5%