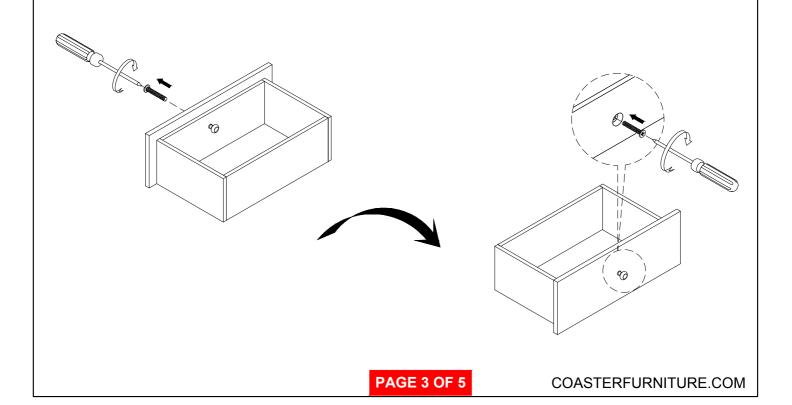

modify parts that are broken or defective. Please contact the store immediately.
- 2. This product is for home use only and not intended for commercial establishments.





15 MINUTES

### PARTS IDENTIFICATION

#### **B1 (BOX 1)**

A TOP



1PC

B LEG



4PCS

#### **B2 (BOX 2)**

C LAZY SUSAN

**BOLT** 

(4MM - RBW)



1PC

D BASE



1PC

### **HARDWARE IDENTIFICATION**

#### Z-B1(BOX 1) - HARDWARE PACK IS LOCATED IN 115101(B1)

| 1 | BOL I<br>( Ø5/16" x 2-1/4" - RBW ) | (Managara) | 16PCS |
|---|------------------------------------|------------|-------|
| 2 | LOCK WASHER<br>( Ø5/16" - RBW )    |            | 16PCS |
| 3 | FLAT WASHER<br>( Ø5/16" - RBW )    |            | 16PCS |

4 ALLEN WRENCH ==== 1PC

PAGE 2 OF 5

COASTERFURNITURE.COM



# ASSEMBLY INSTRUCTIONS STEP 1



### STEP 2





# ASSEMBLY INSTRUCTIONS STEP 3



### STEP 4



# COASTER

## ASSEMBLY INSTRUCTIONS STEP 5



# STEP 6 COMPLETE



PAGE 5 OF 5

COASTERFURNITURE.COM



#### INNER SIZE OF DRAWER: 19" X 11" X 7"



Note: Dimension tolerance ±5%