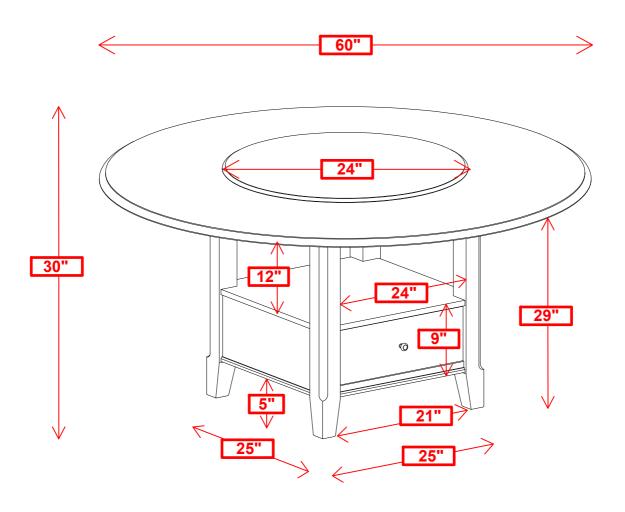

NTIFICATION

#### **B1 (BOX 1)**

A TOP



1PC

B LEG



4PCS

#### **B2 (BOX 2)**

C LAZY SUSAN

**BOLT** 

(4MM - RBW)



1PC

D BASE



1PC

### **HARDWARE IDENTIFICATION**

#### Z-B1(BOX 1) - HARDWARE PACK IS LOCATED IN 115101(B1)

| 1 | BOL I<br>( Ø5/16" x 2-1/4" - RBW ) | (Managara) | 16PCS |
|---|------------------------------------|------------|-------|
| 2 | LOCK WASHER<br>( Ø5/16" - RBW )    |            | 16PCS |
| 3 | FLAT WASHER<br>( Ø5/16" - RBW )    |            | 16PCS |

4 ALLEN WRENCH ==== 1PC

PAGE 2 OF 5

COASTERFURNITURE.COM



# ASSEMBLY INSTRUCTIONS STEP 1



### STEP 2





# ASSEMBLY INSTRUCTIONS STEP 3



### STEP 4



# COASTER

## ASSEMBLY INSTRUCTIONS STEP 5



# STEP 6 COMPLETE



PAGE 5 OF 5

COASTERFURNITURE.COM



#### INNER SIZE OF DRAWER: 19" X 11" X 7"



Note: Dimension tolerance ±5%