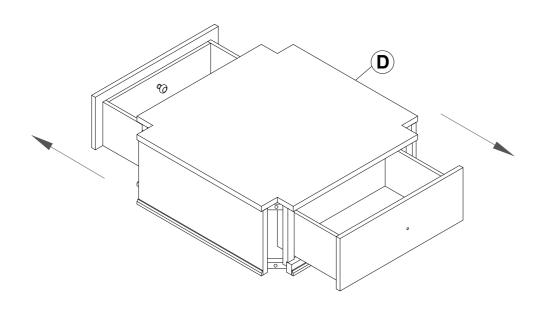

t to repair or modify parts that are broken or defective. Please contact the store immediately.
- 2. This product is for home use only and not intended for commercial establishments.





15 MINUTES

### PARTS IDENTIFICATION

#### **B1 (BOX 1)**

A TOP



1PC

B LEG



4PCS

#### **B2 (BOX 2)**

C LAZY SUSAN

**BOLT** 

(4MM - RBW)



1PC

D BASE



1PC

### **HARDWARE IDENTIFICATION**

#### Z-B1(BOX 1) - HARDWARE PACK IS LOCATED IN 115101(B1)

| 1 | BOL I<br>( Ø5/16" x 2-1/4" - RBW ) | (Managara) | 16PCS |
|---|------------------------------------|------------|-------|
| 2 | LOCK WASHER<br>( Ø5/16" - RBW )    |            | 16PCS |
| 3 | FLAT WASHER<br>( Ø5/16" - RBW )    |            | 16PCS |

4 ALLEN WRENCH ==== 1PC

PAGE 2 OF 5

COASTERFURNITURE.COM



# ASSEMBLY INSTRUCTIONS STEP 1



### STEP 2





# ASSEMBLY INSTRUCTIONS STEP 3



### STEP 4



# COASTER

## ASSEMBLY INSTRUCTIONS STEP 5



# STEP 6 COMPLETE



PAGE 5 OF 5

COASTERFURNITURE.COM



#### INNER SIZE OF DRAWER: 19" X 11" X 7"



Note: Dimension tolerance ±5%