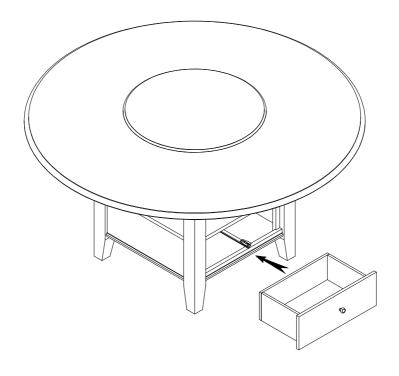

nly and not intended for commercial establishments.





15 MINUTES

### PARTS IDENTIFICATION

#### **B1 (BOX 1)**

A TOP



1PC

B LEG



4PCS

#### **B2 (BOX 2)**

C LAZY SUSAN

**BOLT** 

(4MM - RBW)



1PC

D BASE



1PC

### **HARDWARE IDENTIFICATION**

#### Z-B1(BOX 1) - HARDWARE PACK IS LOCATED IN 115101(B1)

| 1 | BOL I<br>( Ø5/16" x 2-1/4" - RBW ) | (Managara) | 16PCS |
|---|------------------------------------|------------|-------|
| 2 | LOCK WASHER<br>( Ø5/16" - RBW )    |            | 16PCS |
| 3 | FLAT WASHER<br>( Ø5/16" - RBW )    |            | 16PCS |

4 ALLEN WRENCH ==== 1PC

PAGE 2 OF 5

COASTERFURNITURE.COM



# ASSEMBLY INSTRUCTIONS STEP 1



### STEP 2





# ASSEMBLY INSTRUCTIONS STEP 3



### STEP 4



# COASTER

## ASSEMBLY INSTRUCTIONS STEP 5



# STEP 6 COMPLETE



PAGE 5 OF 5

COASTERFURNITURE.COM



#### INNER SIZE OF DRAWER: 19" X 11" X 7"



Note: Dimension tolerance ±5%