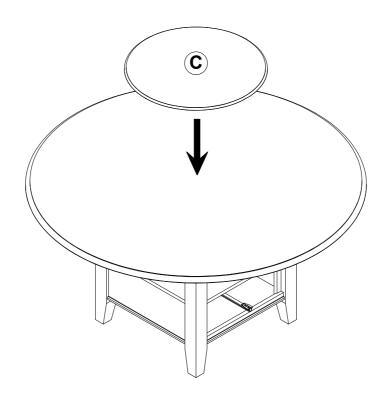

uct is for home use only and not intended for commercial establishments.





15 MINUTES

### PARTS IDENTIFICATION

#### **B1 (BOX 1)**

A TOP



1PC

B LEG



4PCS

#### **B2 (BOX 2)**

C LAZY SUSAN

**BOLT** 

(4MM - RBW)



1PC

D BASE



1PC

### **HARDWARE IDENTIFICATION**

#### Z-B1(BOX 1) - HARDWARE PACK IS LOCATED IN 115101(B1)

| 1 | BOL I<br>( Ø5/16" x 2-1/4" - RBW ) | (Managara) | 16PCS |
|---|------------------------------------|------------|-------|
| 2 | LOCK WASHER<br>( Ø5/16" - RBW )    |            | 16PCS |
| 3 | FLAT WASHER<br>( Ø5/16" - RBW )    |            | 16PCS |

4 ALLEN WRENCH ==== 1PC

PAGE 2 OF 5

COASTERFURNITURE.COM



# ASSEMBLY INSTRUCTIONS STEP 1



### STEP 2





# ASSEMBLY INSTRUCTIONS STEP 3



### STEP 4



# COASTER

## ASSEMBLY INSTRUCTIONS STEP 5



# STEP 6 COMPLETE



PAGE 5 OF 5

COASTERFURNITURE.COM



#### INNER SIZE OF DRAWER: 19" X 11" X 7"



Note: Dimension tolerance ±5%