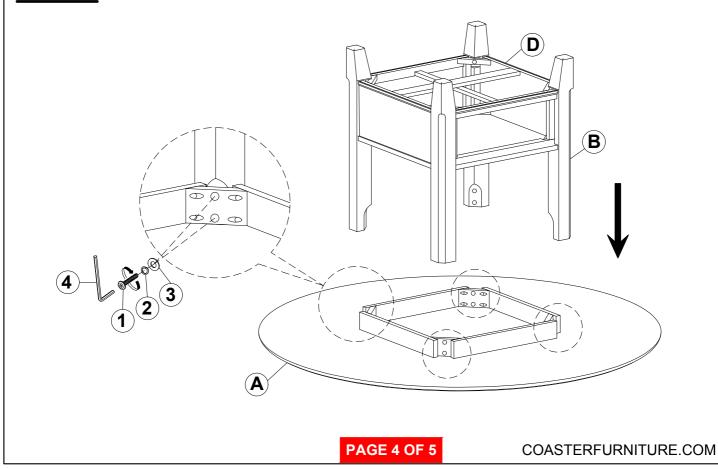

contact the store immediately.
- 2. This product is for home use only and not intended for commercial establishments.





15 MINUTES

### PARTS IDENTIFICATION

#### **B1 (BOX 1)**

A TOP



1PC

B LEG



4PCS

#### **B2 (BOX 2)**

C LAZY SUSAN

**BOLT** 

(4MM - RBW)



1PC

D BASE



1PC

### **HARDWARE IDENTIFICATION**

#### Z-B1(BOX 1) - HARDWARE PACK IS LOCATED IN 115101(B1)

| 1 | BOL I<br>( Ø5/16" x 2-1/4" - RBW ) | (Managara) | 16PCS |
|---|------------------------------------|------------|-------|
| 2 | LOCK WASHER<br>( Ø5/16" - RBW )    |            | 16PCS |
| 3 | FLAT WASHER<br>( Ø5/16" - RBW )    |            | 16PCS |

4 ALLEN WRENCH ==== 1PC

PAGE 2 OF 5

COASTERFURNITURE.COM



# ASSEMBLY INSTRUCTIONS STEP 1



### STEP 2





# ASSEMBLY INSTRUCTIONS STEP 3



### STEP 4



# COASTER

## ASSEMBLY INSTRUCTIONS STEP 5



# STEP 6 COMPLETE



PAGE 5 OF 5

COASTERFURNITURE.COM



#### INNER SIZE OF DRAWER: 19" X 11" X 7"



Note: Dimension tolerance ±5%