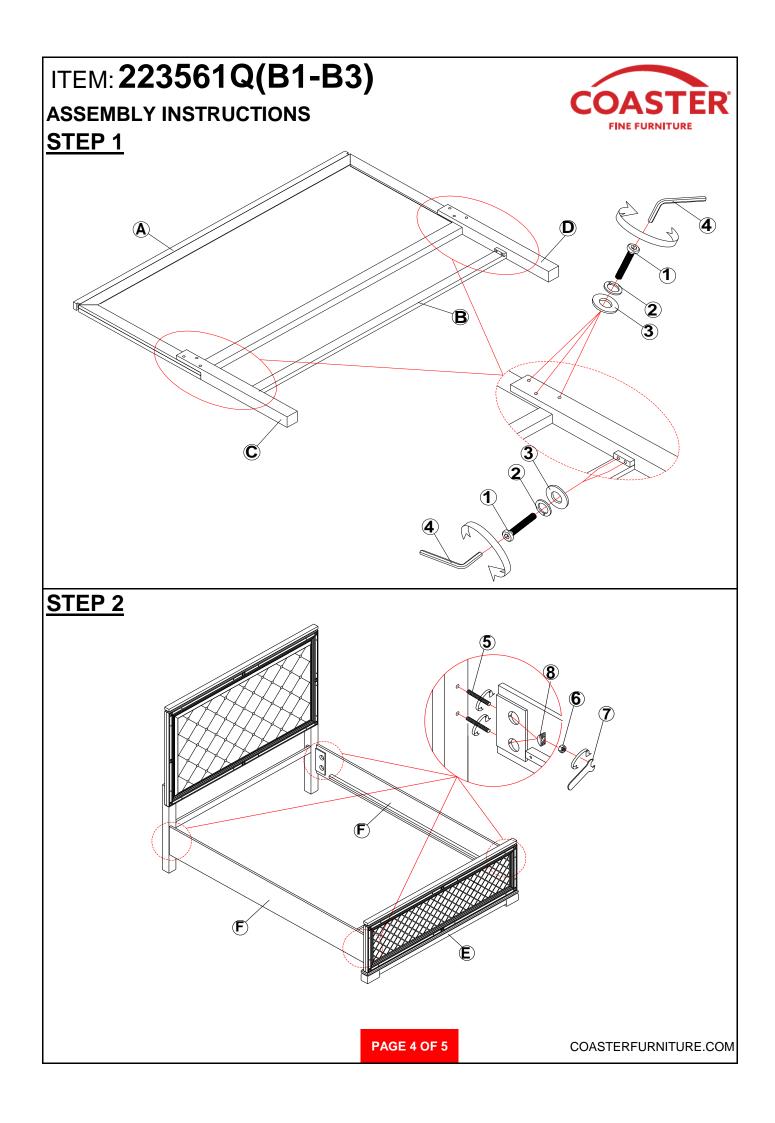

EADED BOLT<br>(Ø5/16" x 3-1/2" - RBW) |              | 8PCS  | 6 | HEX NUT<br>(ø5/16" x 14mm - RBW) | Ø | 8PCS  |
| 7                                                      | WRENCH<br>(14MM - RBW)                   | Œ            | 1PC   | 8 | HALF ROUND NUT<br>(ø5/16" - RBW) |   | 8PCS  |
| 9                                                      | FLAT HEAD SCREW<br>(Ø4 x 30mm - RBW)     | () summer () | 8PCS  |   |                                  |   |       |
|                                                        | (ø4 x 30mm - KBW)                        |              |       |   |                                  |   |       |

NOTE:

Phillips head screw driver is required in the assembly process; however, manufacturer does not provide this item.

PAGE 3 OF 5

COASTERFURNITURE.COM