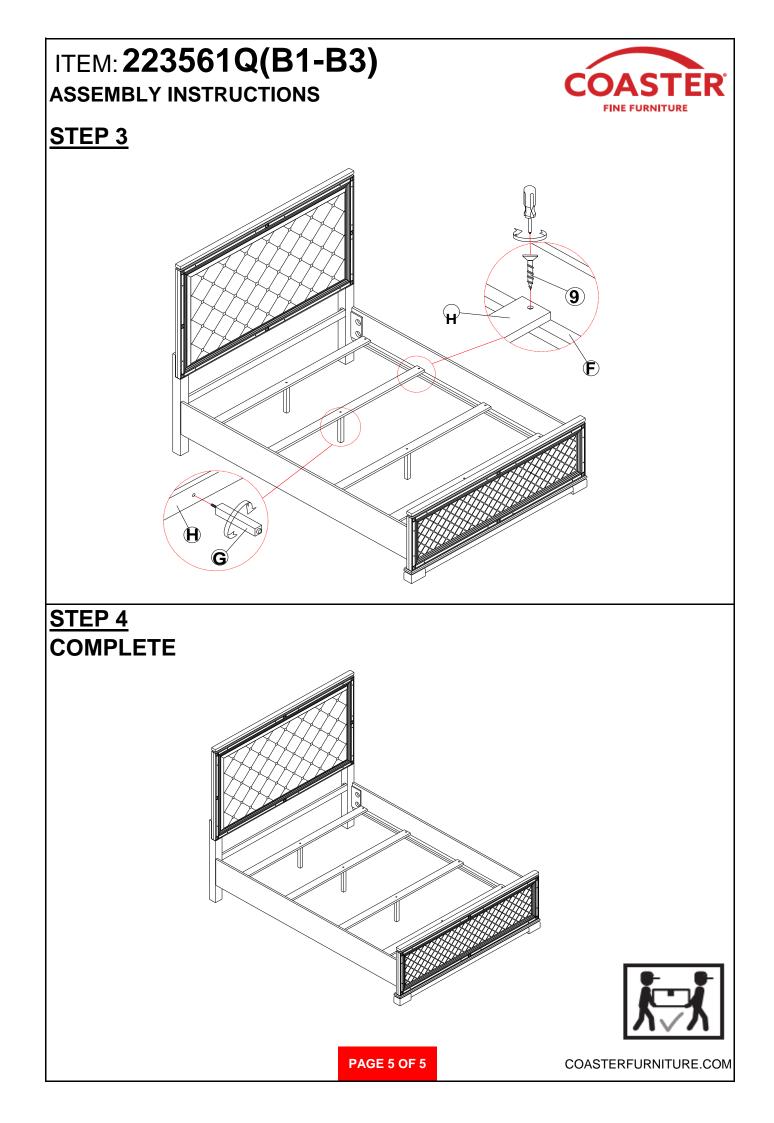

DED BOLT<br>(Ø5/16" x 3-1/2" - RBW) |              | 8PCS  | 6 | HEX NUT<br>(ø5/16" x 14mm - RBW) | Ø | 8PCS  |
| 7                                                      | WRENCH<br>(14MM - RBW)                   | Œ            | 1PC   | 8 | HALF ROUND NUT<br>(ø5/16" - RBW) |   | 8PCS  |
| 9                                                      | FLAT HEAD SCREW<br>(Ø4 x 30mm - RBW)     | () summer () | 8PCS  |   |                                  |   |       |
|                                                        | (ø4 x 30mm - KBW)                        |              |       |   |                                  |   |       |

NOTE:

Phillips head screw driver is required in the assembly process; however, manufacturer does not provide this item.

PAGE 3 OF 5

COASTERFURNITURE.COM