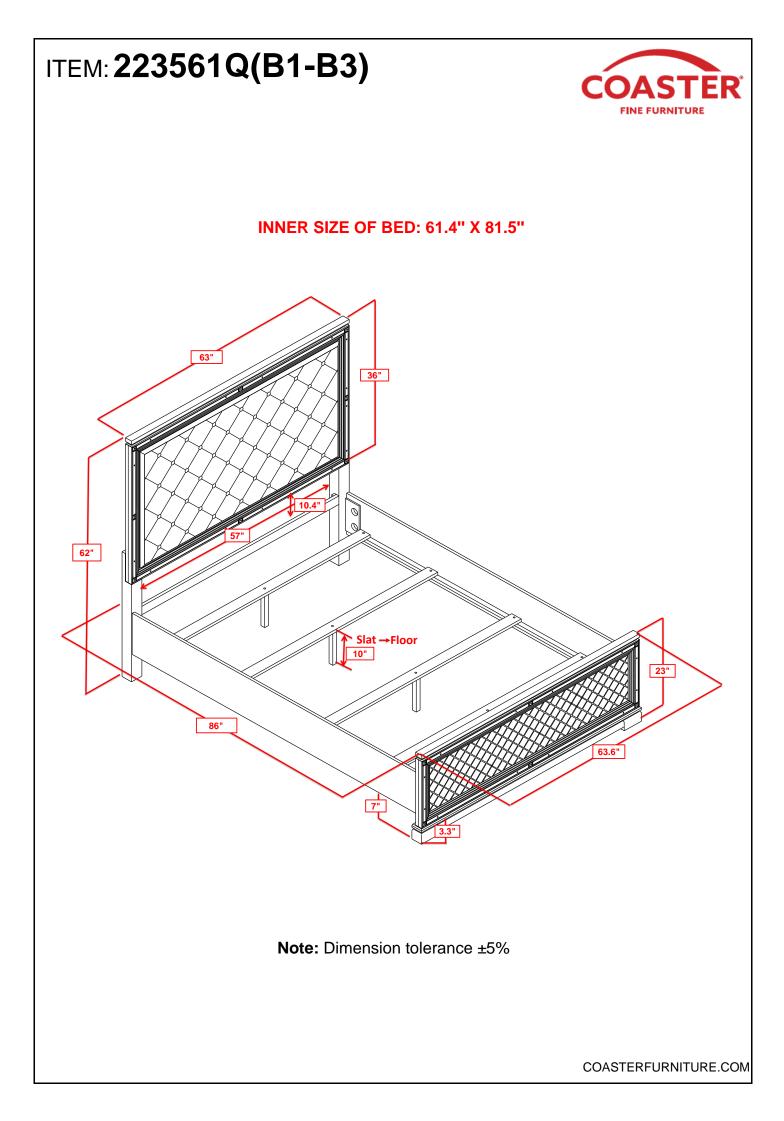

# 223561Q(B1-B3) <u>Queen Bed</u>

COASTERFURNITURE.COM

## ITEM: 223561Q(B1-B3)