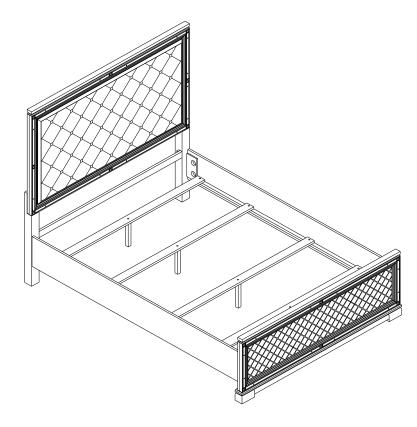

## ASSEMBLY INSTRUCTIONS COASTER FINE FURNITURE



Fine Furniture for every stage of life

# 223561Q(B1-B3) <u>Queen Bed</u>



COASTERFURNITURE.COM

## ITEM: 223561Q(B1-B3) ASSEMBLY INSTRUCTIONS



- ASSEMBLY TIPS:
- 1. Remove hardware from box and sort by size.
- 2. Please check to see that all hardware and parts are present prior to start of assembly.
- 3. Please follow attached instructions in the same sequence as numbered to assure fast & easy assembly.



WARNING!

1. Don't attempt to repair or modify parts that are broken or defective. Please contact the store immediately.

2. This product is for home use only and not intended for commercial establishments.



## ITEM: 223561Q(B1-B3)

### **ASSEMBLY INSTRUCTIONS**



#### **ASSEMBLY TIPS:**

- 1. Remove hardware from box and sort by size.
- 2. Please check to see that all hardware