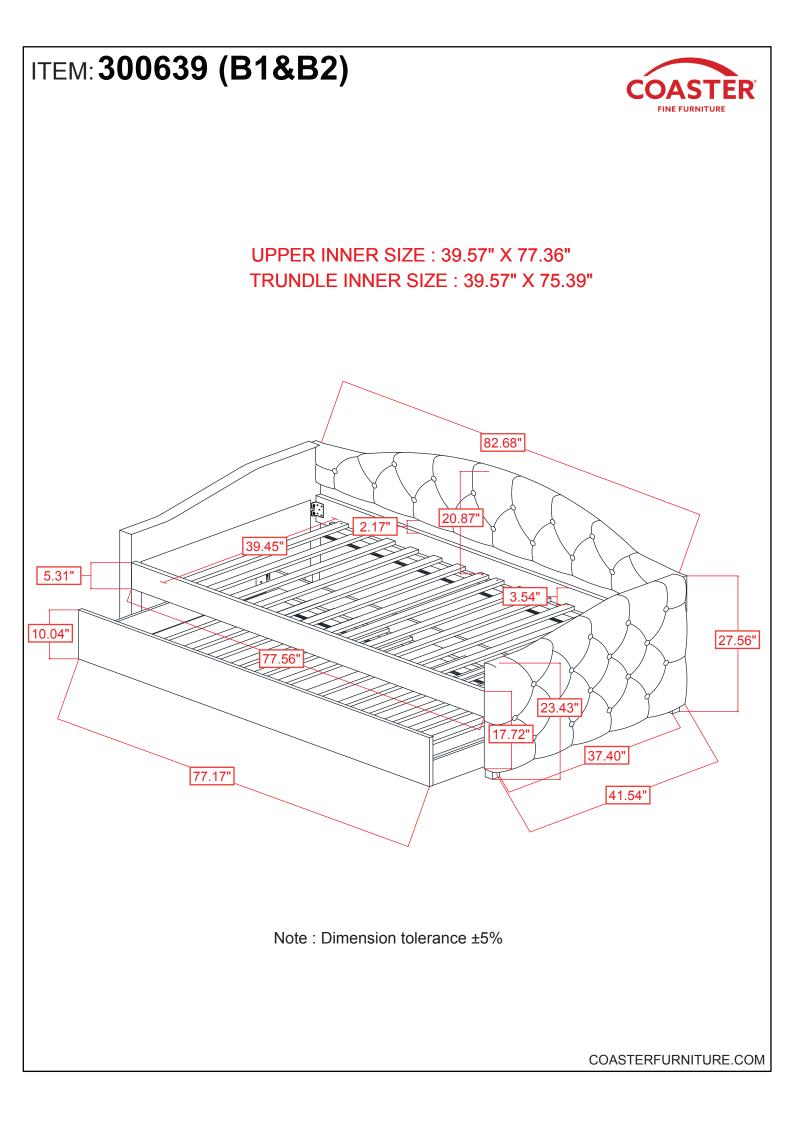

# 300639(B1&B2) Daybed with Trundle

REVISION 0 : 12/02/2021

PAGE 1 OF 8

COASTERFURNITURE.COM