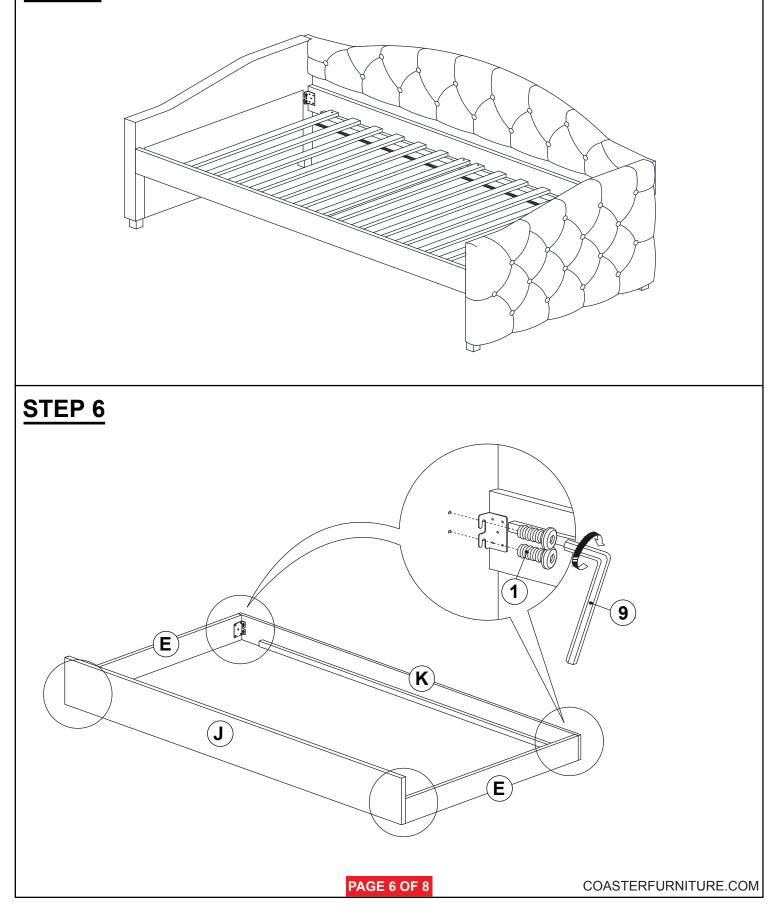

| 16PCS |
| 3 | LONG BOLT<br>(M6 x 50MM - RBW)           | )))))))))))))))))))))))))))))))))))))) | 16PCS | 8 | SMALL ALLEN WRENCH<br>(M4 x 100MM - BLK)   | Ĵ          | 1PC   |
| 4 | LOCK WASHER<br>(15/64" x 12 Ø - RBW)     | Ø                                      | 16PCS | 9 | BIG ALLEN WRENCH<br>(M5 x 65MM - BLK)      | ]          | 1PC   |
| 5 | BIG FLAT WASHER<br>(15/64" x 19 Ø - RBW) | $\bigcirc$                             | 4PCS  |   |                                            |            |       |

#### NOTE:

Phillips head screw driver is required in the assembly process; however, manufacturer does not provided this item.

PAGE 3 OF 8

### **ASSEMBLY INSTRUCTIONS**



### STEP 1



## **ASSEMBLY INSTRUCTIONS**



### STEP 3



### **ASSEMBLY INSTRUCTIONS**



## STEP 5