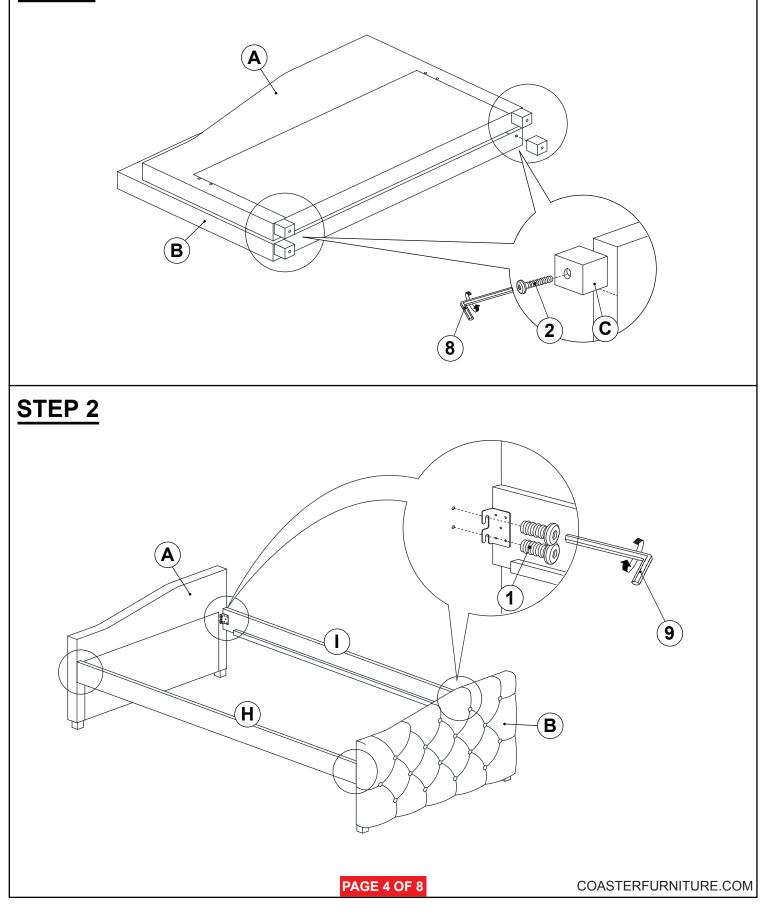

)))))                        | 4PCS  | 7 | FLAT HEAD SCREW<br>(M4 x 32MM - RBW)       | \$J>       | 16PCS |
| 3 | LONG BOLT<br>(M6 x 50MM - RBW)           | )))))))))))))))))))))))))))))))))))))) | 16PCS | 8 | SMALL ALLEN WRENCH<br>(M4 x 100MM - BLK)   | Ĵ          | 1PC   |
| 4 | LOCK WASHER<br>(15/64" x 12 Ø - RBW)     | Ø                                      | 16PCS | 9 | BIG ALLEN WRENCH<br>(M5 x 65MM - BLK)      | ]          | 1PC   |
| 5 | BIG FLAT WASHER<br>(15/64" x 19 Ø - RBW) | $\bigcirc$                             | 4PCS  |   |                                            |            |       |

#### NOTE:

Phillips head screw driver is required in the assembly process; however, manufacturer does not provided this item.

PAGE 3 OF 8

### **ASSEMBLY INSTRUCTIONS**



### STEP 1



## **ASSEMBLY INSTRUCTIONS**



### STEP 3



### **ASSEMBLY INSTRUCTIONS**



## STEP 5