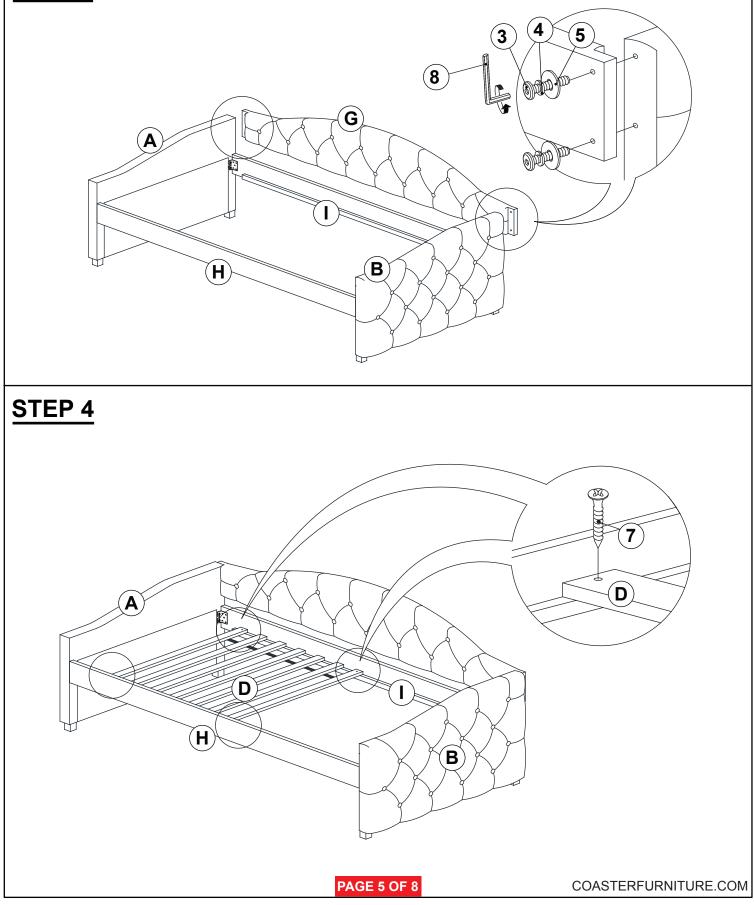

T HEAD SCREW<br>(M4 x 32MM - RBW)       | \$J>       | 16PCS |
| 3 | LONG BOLT<br>(M6 x 50MM - RBW)           | )))))))))))))))))))))))))))))))))))))) | 16PCS | 8 | SMALL ALLEN WRENCH<br>(M4 x 100MM - BLK)   | Ĵ          | 1PC   |
| 4 | LOCK WASHER<br>(15/64" x 12 Ø - RBW)     | Ø                                      | 16PCS | 9 | BIG ALLEN WRENCH<br>(M5 x 65MM - BLK)      | ]          | 1PC   |
| 5 | BIG FLAT WASHER<br>(15/64" x 19 Ø - RBW) | $\bigcirc$                             | 4PCS  |   |                                            |            |       |

#### NOTE:

Phillips head screw driver is required in the assembly process; however, manufacturer does not provided this item.

PAGE 3 OF 8

### **ASSEMBLY INSTRUCTIONS**



### STEP 1



## **ASSEMBLY INSTRUCTIONS**



### STEP 3



### **ASSEMBLY INSTRUCTIONS**



## STEP 5