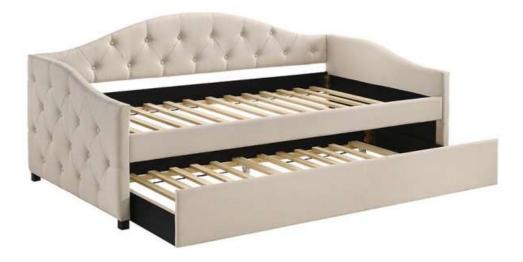

# 300639(B1&B2) Daybed with Trundle

REVISION 0 : 12/02/2021

PAGE 1 OF 8

COASTERFURNITURE.COM