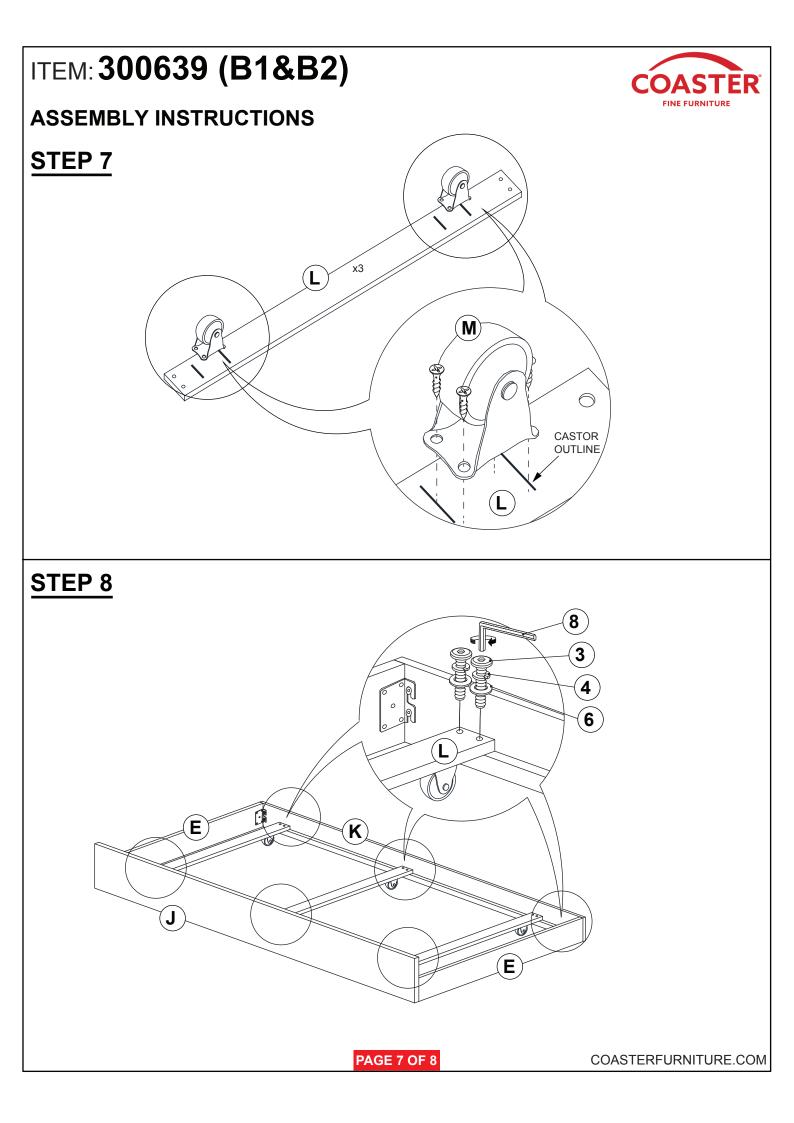

## PARTS IDENTIFICATION

| <u>B1 (BOX 1)</u> |                        |            |      |                               |                |       |  |  |  |  |
|-------------------|------------------------|------------|------|-------------------------------|----------------|-------|--|--|--|--|
| Α                 | LEFT SIDE PANEL        |            | 1PC  | D ROLL SLAT<br>(7PCS)         |                | 2SETS |  |  |  |  |
| В                 | RIGHT SIDE PANEL       |            | 1PC  | E TRUNDLE<br>SIDE PANEL       | E O            | 2PCS  |  |  |  |  |
| С                 | LEG                    |            | 4PCS | F TRUNDLE ROLL<br>SLAT (5PCS) |                | 2SETS |  |  |  |  |
|                   |                        |            |      |                               |                |       |  |  |  |  |
| <u>B2 (BOX 2)</u> |                        |            |      |                               |                |       |  |  |  |  |
| G                 | BACK PANEL             | E ALAN AND | 1PC  | K TRUNDLE<br>BACK PANEL       |                | 1PC   |  |  |  |  |
| н                 | FRONT RAIL             |            | 1PC  | L TRUNDLE SLAT                |                | 3PCS  |  |  |  |  |
| I                 | BACK RAIL              |            | 1PC  | M CASTER WITH<br>SCREW        |                | 6SETS |  |  |  |  |
| J                 | TRUNDLE<br>FRONT PANEL |            | 1PC  | SCREW                         | 6-30><br>6-30> |       |  |  |  |  |
|                   |                        |            |      |                               |                |       |  |  |  |  |
|                   |                        |            |      |                               |                |       |  |  |  |  |