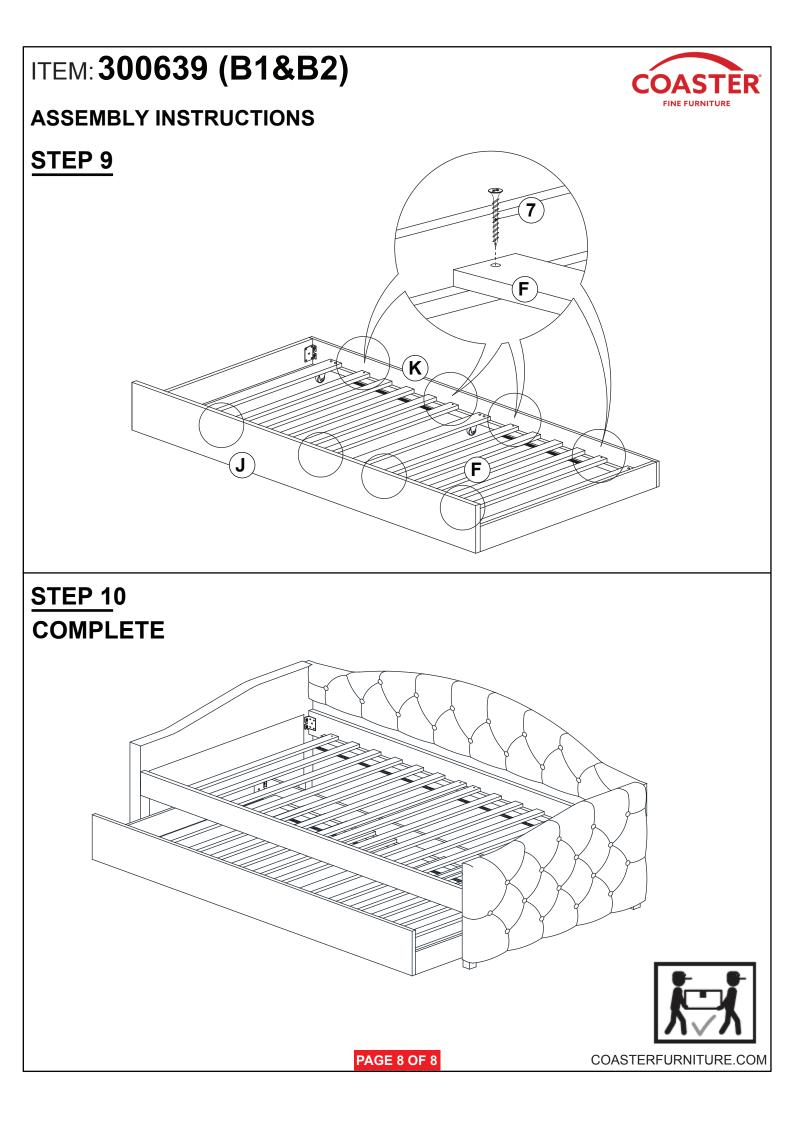

## PARTS IDENTIFICATION

| <u>B1 (BOX 1)</u> |                        |            |      |                               |                |       |  |  |  |  |
|-------------------|------------------------|------------|------|-------------------------------|----------------|-------|--|--|--|--|
| Α                 | LEFT SIDE PANEL        |            | 1PC  | D ROLL SLAT<br>(7PCS)         |                | 2SETS |  |  |  |  |
| В                 | RIGHT SIDE PANEL       |            | 1PC  | E TRUNDLE<br>SIDE PANEL       | E O            | 2PCS  |  |  |  |  |
| С                 | LEG                    |            | 4PCS | F TRUNDLE ROLL<br>SLAT (5PCS) |                | 2SETS |  |  |  |  |
|                   |                        |            |      |                               |                |       |  |  |  |  |
| <u>B2 (BOX 2)</u> |                        |            |      |                               |                |       |  |  |  |  |
| G                 | BACK PANEL             | E ALAN AND | 1PC  | K TRUNDLE<br>BACK PANEL       |                | 1PC   |  |  |  |  |
| н                 | FRONT RAIL             |            | 1PC  | L TRUNDLE SLAT                |                | 3PCS  |  |  |  |  |
| I                 | BACK RAIL              |            | 1PC  | M CASTER WITH<br>SCREW        |                | 6SETS |  |  |  |  |
| J                 | TRUNDLE<br>FRONT PANEL |            | 1PC  | SCREW                         | 6-30><br>6-30> |       |  |  |  |  |
|                   |                        |            |      |                               |                |       |  |  |  |  |
|                   |                        |            |      |                               |                |       |  |  |  |  |