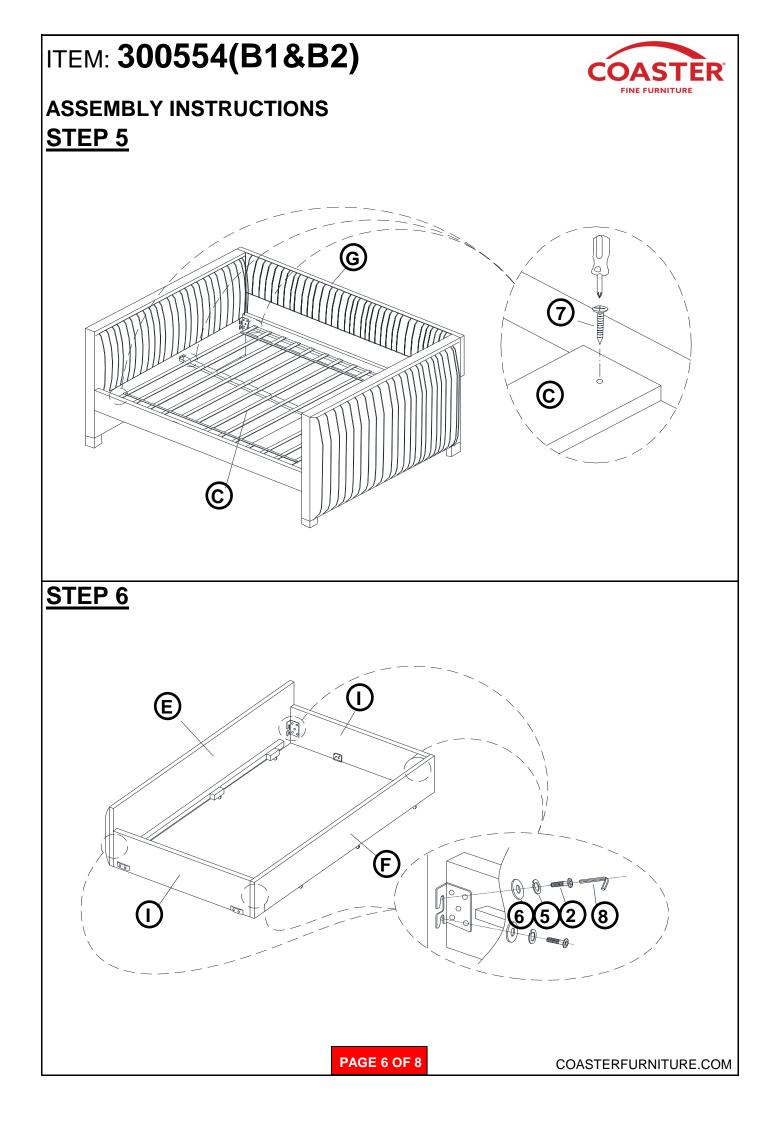

MEDIUM BOLT<br>(5/16"x1-1/2"- RBW)          | $\textcircled{\label{eq:linear}}$ | 8PCS  |
| 4 | LONG BOLT<br>(5/16" x 2-1/2"- RBW)          |                                   | 4PCS  |
| 5 | LOCK WASHER<br>(5/16" - RBW)                |                                   | 20PCS |
| 6 | FLAT WASHER<br>(5/16" x 22mm-RBW)           |                                   | 20PCS |
| 7 | SHORT FLAT HEAD SCREW<br>(#8 x 1-1/4"- RBW) | -2111111111                       | 78PCS |
| 8 | ALLEN WRENCH<br>(M5 - RBW)                  |                                   | 1PC   |
|   |                                             |                                   |       |

#### NOTE:

Phillips head screw driver is required in the assembly process; however, manufacturer does not provide this item.









# ITEM: 300554(B1&B2)



## ASSEMBLY INSTRUCTIONS STEP 7