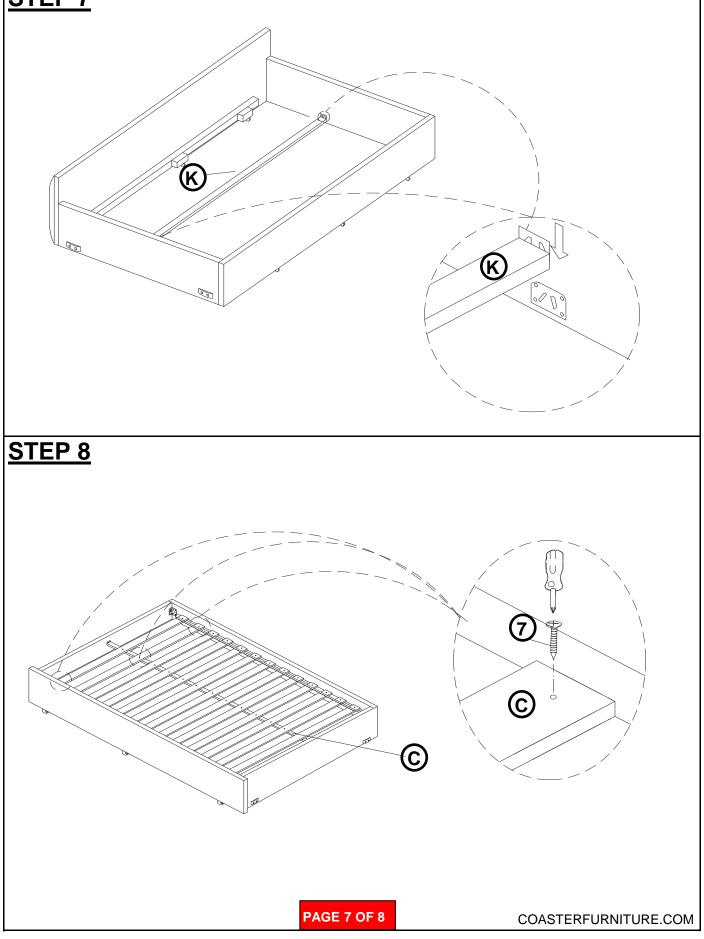

\label{eq:linear}}$ | 8PCS  |
| 4 | LONG BOLT<br>(5/16" x 2-1/2"- RBW)          |                                   | 4PCS  |
| 5 | LOCK WASHER<br>(5/16" - RBW)                |                                   | 20PCS |
| 6 | FLAT WASHER<br>(5/16" x 22mm-RBW)           |                                   | 20PCS |
| 7 | SHORT FLAT HEAD SCREW<br>(#8 x 1-1/4"- RBW) | -2111111111                       | 78PCS |
| 8 | ALLEN WRENCH<br>(M5 - RBW)                  |                                   | 1PC   |
|   |                                             |                                   |       |

#### NOTE:

Phillips head screw driver is required in the assembly process; however, manufacturer does not provide this item.









# ITEM: 300554(B1&B2)



## ASSEMBLY INSTRUCTIONS STEP 7