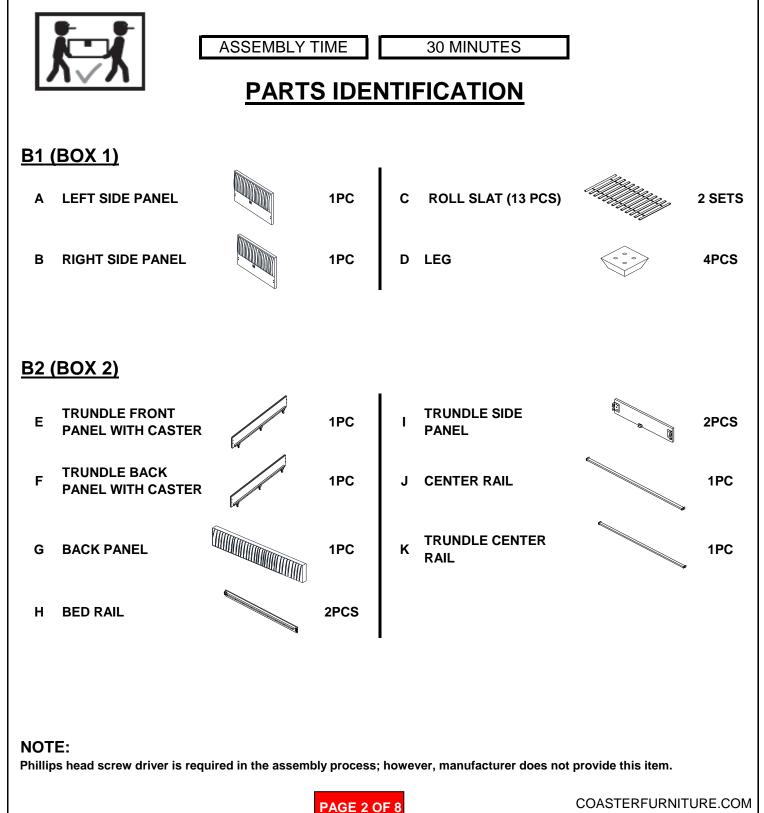

## **HARDWARE IDENTIFICATION**

### Z-B1(BOX 1) - HARDWARE PACK IS LOCATED IN 300554(B1)

| 1 | LONG FLAT HEAD SCREW<br>(#8 x 2"-RBW)       | - <i>TITITIT2</i> -               | 16PCS |
|---|---------------------------------------------|-----------------------------------|-------|
| 2 | SHORT BOLT<br>(5/16" x 3/4"- RBW)           |                                   | 8PCS  |
| 3 | MEDIUM BOLT<br>(5/16"x1-1/2"- RBW)          | $\textcircled{\label{eq:linear}}$ | 8PCS  |
| 4 | LONG BOLT<br>(5/16" x 2-1/2"- RBW)          |                                   | 4PCS  |
| 5 | LOCK WASHER<br>(5/16" - RBW)                |                                   | 20PCS |
| 6 | FLAT WASHER<br>(5/16" x 22mm-RBW)           |                                   | 20PCS |
| 7 | SHORT FLAT HEAD SCREW<br>(#8 x 1-1/4"- RBW) | -2111111111                       | 78PCS |
| 8 | ALLEN WRENCH<br>(M5 - RBW)                  |                                   | 1PC   |
|   |                                             |                                   |       |

#### NOTE:

Phillips head screw driver is required in the assembly process; however, manufacturer does not provide this item.