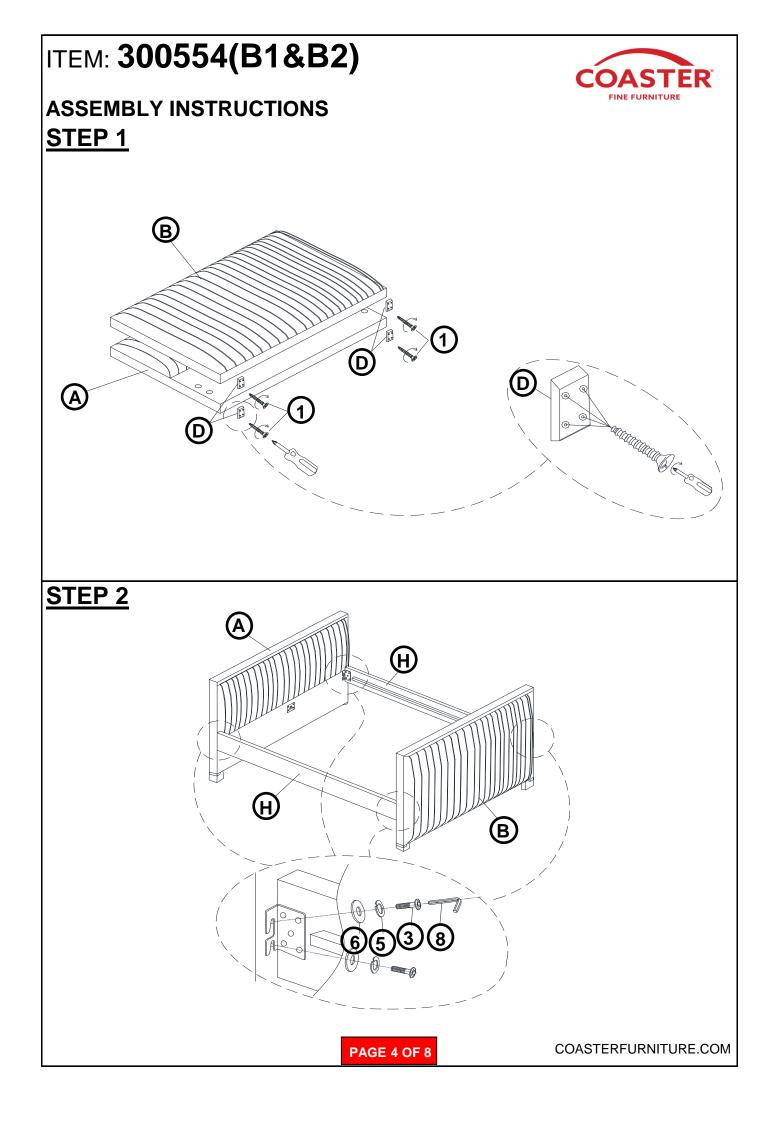

3 | MEDIUM BOLT<br>(5/16"x1-1/2"- RBW)          | $\textcircled{\label{eq:linear}}$ | 8PCS  |
| 4 | LONG BOLT<br>(5/16" x 2-1/2"- RBW)          |                                   | 4PCS  |
| 5 | LOCK WASHER<br>(5/16" - RBW)                |                                   | 20PCS |
| 6 | FLAT WASHER<br>(5/16" x 22mm-RBW)           |                                   | 20PCS |
| 7 | SHORT FLAT HEAD SCREW<br>(#8 x 1-1/4"- RBW) | -2111111111                       | 78PCS |
| 8 | ALLEN WRENCH<br>(M5 - RBW)                  |                                   | 1PC   |
|   |                                             |                                   |       |

#### NOTE:

Phillips head screw driver is required in the assembly process; however, manufacturer does not provide this item.









# ITEM: 300554(B1&B2)



## ASSEMBLY INSTRUCTIONS STEP 7