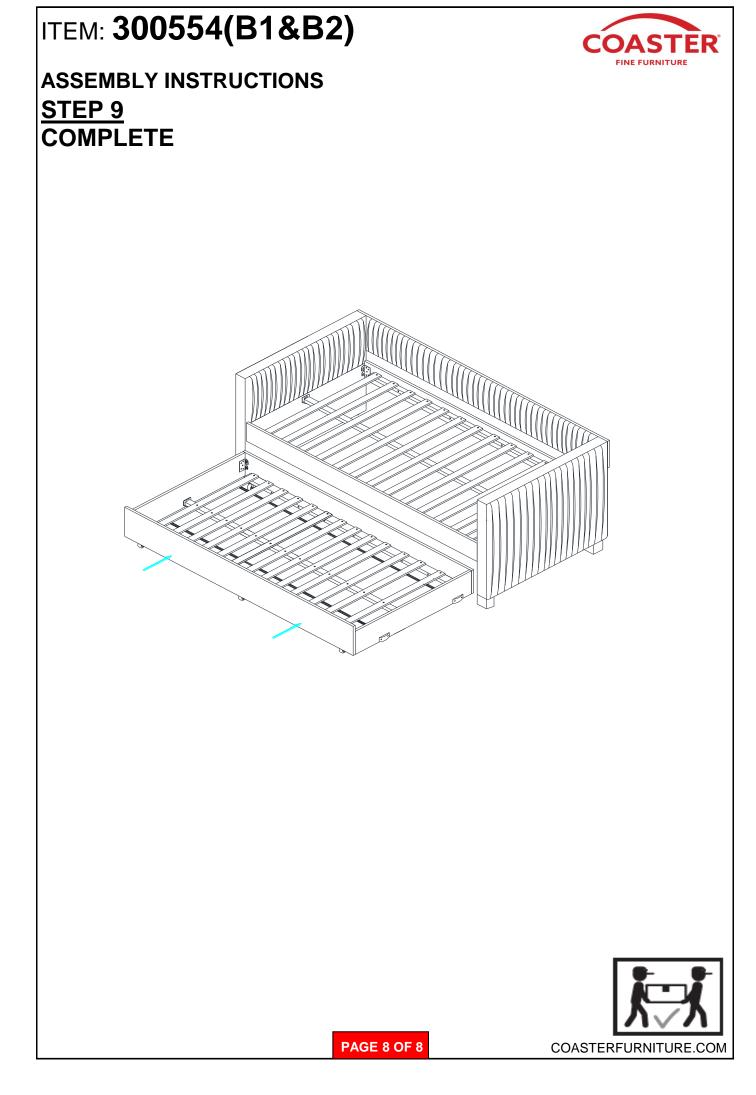

abel{eq:linear}}$ | 8PCS  |
| 4 | LONG BOLT<br>(5/16" x 2-1/2"- RBW)          |                                   | 4PCS  |
| 5 | LOCK WASHER<br>(5/16" - RBW)                |                                   | 20PCS |
| 6 | FLAT WASHER<br>(5/16" x 22mm-RBW)           |                                   | 20PCS |
| 7 | SHORT FLAT HEAD SCREW<br>(#8 x 1-1/4"- RBW) | -2111111111                       | 78PCS |
| 8 | ALLEN WRENCH<br>(M5 - RBW)                  |                                   | 1PC   |
|   |                                             |                                   |       |

#### NOTE:

Phillips head screw driver is required in the assembly process; however, manufacturer does not provide this item.









# ITEM: 300554(B1&B2)



## ASSEMBLY INSTRUCTIONS STEP 7