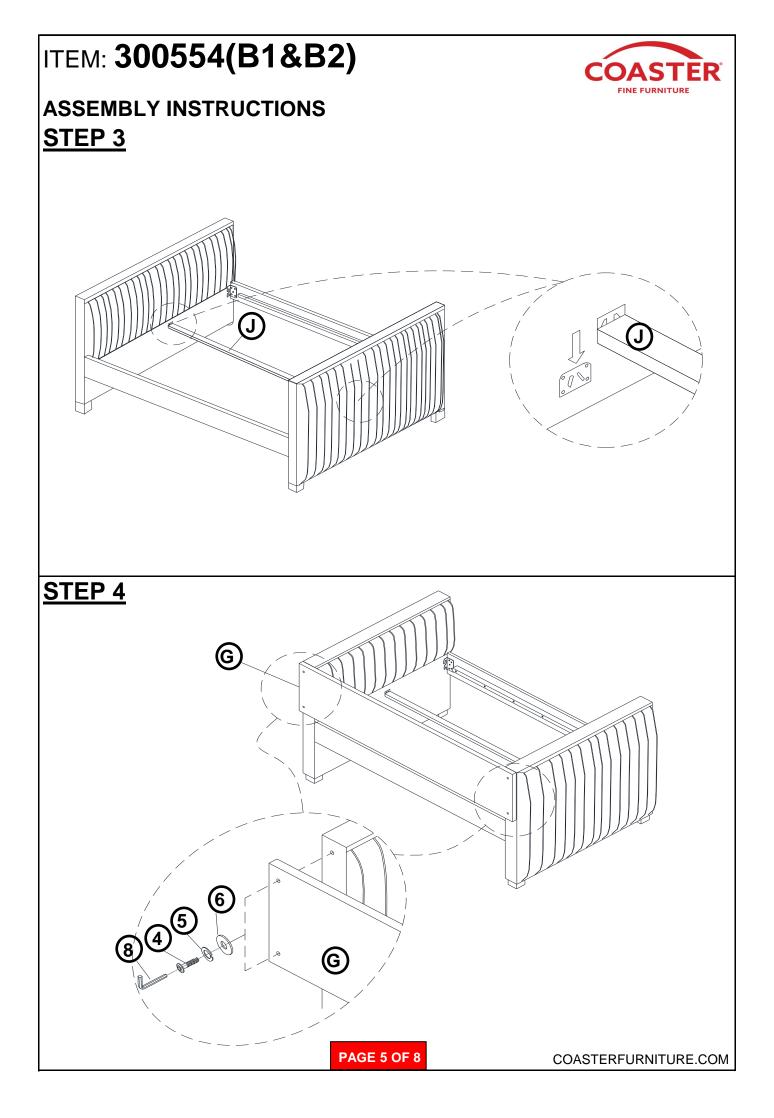

| MEDIUM BOLT<br>(5/16"x1-1/2"- RBW)          | $\textcircled{\label{eq:linear}}$ | 8PCS  |
| 4 | LONG BOLT<br>(5/16" x 2-1/2"- RBW)          |                                   | 4PCS  |
| 5 | LOCK WASHER<br>(5/16" - RBW)                |                                   | 20PCS |
| 6 | FLAT WASHER<br>(5/16" x 22mm-RBW)           |                                   | 20PCS |
| 7 | SHORT FLAT HEAD SCREW<br>(#8 x 1-1/4"- RBW) | -2111111111                       | 78PCS |
| 8 | ALLEN WRENCH<br>(M5 - RBW)                  |                                   | 1PC   |
|   |                                             |                                   |       |

#### NOTE:

Phillips head screw driver is required in the assembly process; however, manufacturer does not provide this item.









# ITEM: 300554(B1&B2)



## ASSEMBLY INSTRUCTIONS STEP 7