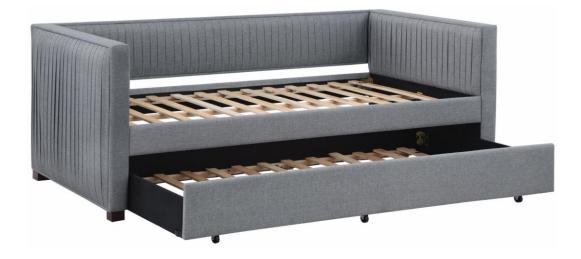

## ASSEMBLY INSTRUCTIONS COASTER FINE FUNITURE



Fine Furniture for every stage of life



COASTERFURNITURE.COM

REVISION 0 : 12/21/2021



# ITEM: 300554(B1&B2)



### **ASSEMBLY INSTRUCTIONS**

#### **ASSEMBLY TIPS:**

- 1. Remove hardware from box and sort by size.
- 2. Please check to see that all hardware and parts are present prior to start of assembly.
- 3. Please follow attached instructions in the same sequence as numbered to assure fast & easy assembly.

#### WARNING!



- 1. Don't attempt to repair or modify parts that are broken or defective. Please contact the store immediately.
- 2. This product is for home use only and not intended for commercial establishments.



# ITEM: 300554(B1&B2)



### **ASSEMBLY INSTRUCTIONS**

#### **ASSEMBLY TIPS:**

- 1. Remove hardware from box and sort by size.
- 2. Please check to see that