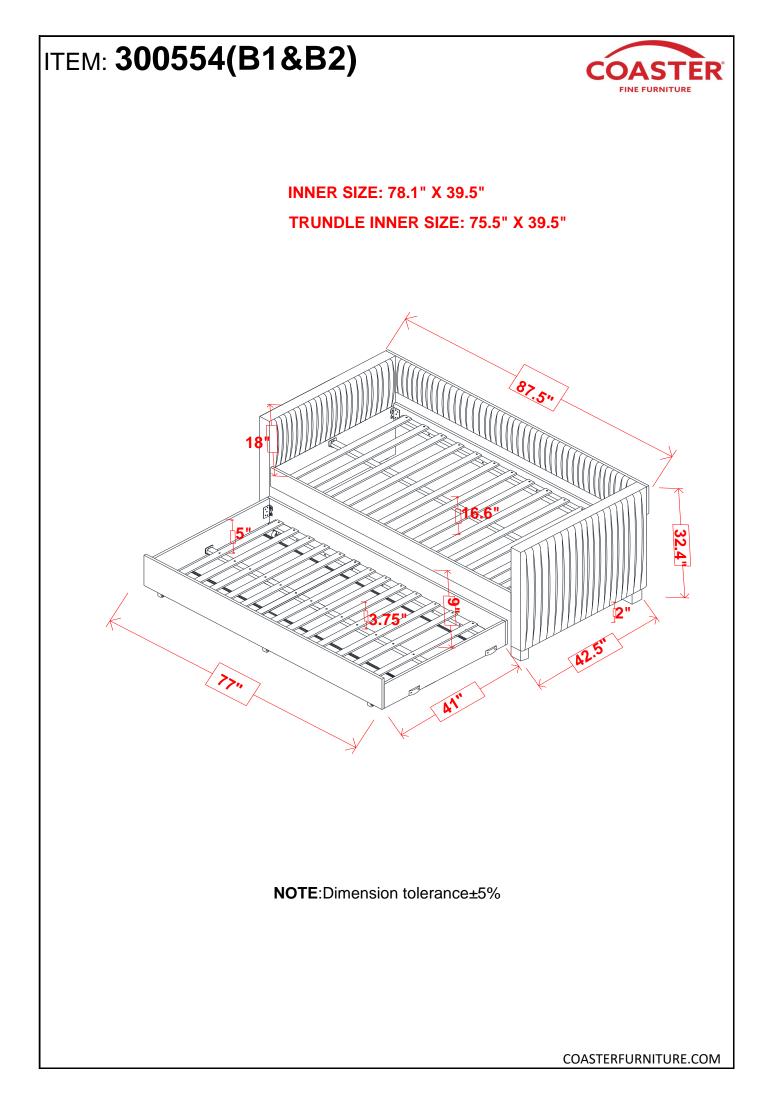

el{eq:linear}}$ | 8PCS  |
| 4 | LONG BOLT<br>(5/16" x 2-1/2"- RBW)          |                                   | 4PCS  |
| 5 | LOCK WASHER<br>(5/16" - RBW)                |                                   | 20PCS |
| 6 | FLAT WASHER<br>(5/16" x 22mm-RBW)           |                                   | 20PCS |
| 7 | SHORT FLAT HEAD SCREW<br>(#8 x 1-1/4"- RBW) | -2111111111                       | 78PCS |
| 8 | ALLEN WRENCH<br>(M5 - RBW)                  |                                   | 1PC   |
|   |                                             |                                   |       |

#### NOTE:

Phillips head screw driver is required in the assembly process; however, manufacturer does not provide this item.









# ITEM: 300554(B1&B2)



## ASSEMBLY INSTRUCTIONS STEP 7