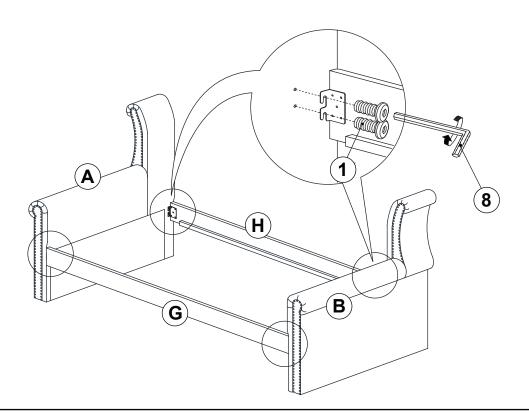

|
| 4PCS  |                                            |                                                                      |                                                                      |
| 12PCS |                                            |                                                                      |                                                                      |
|       | 16PCS                                      | (M4 x 100MM - BLK)  16PCS 8 BIG ALLEN WRENCH (M5 x 65MM - BLK)  4PCS | (M4 x 100MM - BLK)  16PCS 8 BIG ALLEN WRENCH (M5 x 65MM - BLK)  4PCS |

#### NOTE:

Phillips head screw driver is required in the assembly process; however, manufacturer does not provided this item.

# COASTER

### **ASSEMBLY INSTRUCTIONS**

## STEP 1



# STEP 2





### **ASSEMBLY INSTRUCTIONS**

## STEP 3



## STEP 4





### **ASSEMBLY INSTRUCTIONS**



## STEP 6



PAGE 6 OF 8

COASTERFURNITURE.COM



### **ASSEMBLY INSTRUCTIONS**

### STEP 7



## STEP 8



# COASTER\*

### **ASSEMBLY INSTRUCTIONS**

# STEP 9

**COMPLETE** 







UPPER INNER SIZE : 39.57" X 76.97"
TRUNDLE INNER SIZE : 39.57" X 75.39"



Note: Dimension tolerance ±5%

COASTERFURNITURE.COM