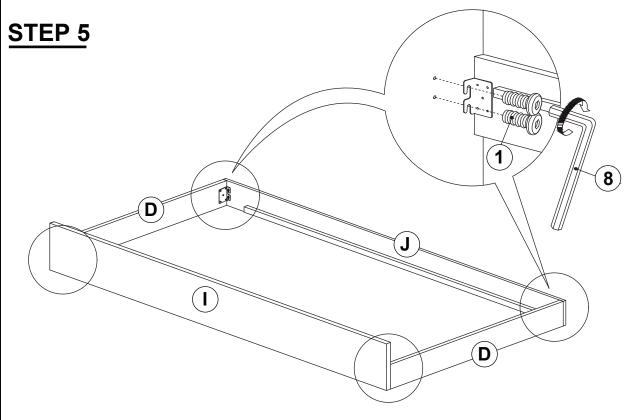

|                                                                      |
| 12PCS |                                            |                                                                      |                                                                      |
|       | 16PCS                                      | (M4 x 100MM - BLK)  16PCS 8 BIG ALLEN WRENCH (M5 x 65MM - BLK)  4PCS | (M4 x 100MM - BLK)  16PCS 8 BIG ALLEN WRENCH (M5 x 65MM - BLK)  4PCS |

#### NOTE:

Phillips head screw driver is required in the assembly process; however, manufacturer does not provided this item.

# COASTER

### **ASSEMBLY INSTRUCTIONS**

## STEP 1



# STEP 2





### **ASSEMBLY INSTRUCTIONS**

## STEP 3



## STEP 4





### **ASSEMBLY INSTRUCTIONS**



## STEP 6



PAGE 6 OF 8

COASTERFURNITURE.COM



### **ASSEMBLY INSTRUCTIONS**

### STEP 7



## STEP 8



# COASTER\*

### **ASSEMBLY INSTRUCTIONS**

# STEP 9

**COMPLETE** 







UPPER INNER SIZE : 39.57" X 76.97"
TRUNDLE INNER SIZE : 39.57" X 75.39"



Note: Dimension tolerance ±5%

COASTERFURNITURE.COM