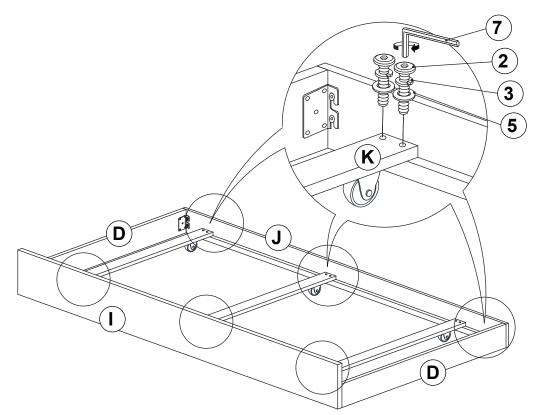

|
| 12PCS |                                            |                                                                      |                                                                      |
|       | 16PCS                                      | (M4 x 100MM - BLK)  16PCS 8 BIG ALLEN WRENCH (M5 x 65MM - BLK)  4PCS | (M4 x 100MM - BLK)  16PCS 8 BIG ALLEN WRENCH (M5 x 65MM - BLK)  4PCS |

#### NOTE:

Phillips head screw driver is required in the assembly process; however, manufacturer does not provided this item.

# COASTER

### **ASSEMBLY INSTRUCTIONS**

## STEP 1



# STEP 2





### **ASSEMBLY INSTRUCTIONS**

## STEP 3



## STEP 4





### **ASSEMBLY INSTRUCTIONS**



## STEP 6



PAGE 6 OF 8

COASTERFURNITURE.COM



### **ASSEMBLY INSTRUCTIONS**

### STEP 7



## STEP 8



# COASTER\*

### **ASSEMBLY INSTRUCTIONS**

# STEP 9

**COMPLETE** 







UPPER INNER SIZE : 39.57" X 76.97"
TRUNDLE INNER SIZE : 39.57" X 75.39"



Note: Dimension tolerance ±5%

COASTERFURNITURE.COM