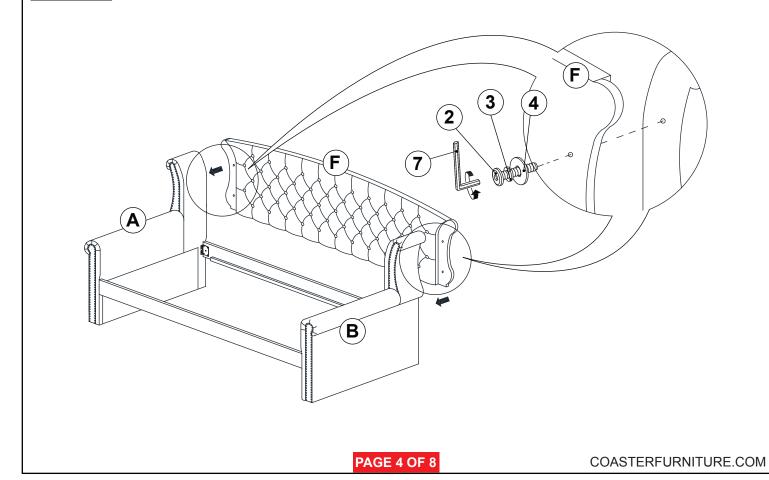

|
| 4PCS  |                                            |                                                                      |                                                                      |
| 12PCS |                                            |                                                                      |                                                                      |
|       | 16PCS                                      | (M4 x 100MM - BLK)  16PCS 8 BIG ALLEN WRENCH (M5 x 65MM - BLK)  4PCS | (M4 x 100MM - BLK)  16PCS 8 BIG ALLEN WRENCH (M5 x 65MM - BLK)  4PCS |

#### NOTE:

Phillips head screw driver is required in the assembly process; however, manufacturer does not provided this item.

# COASTER

### **ASSEMBLY INSTRUCTIONS**

## STEP 1



# STEP 2





### **ASSEMBLY INSTRUCTIONS**

## STEP 3



## STEP 4





### **ASSEMBLY INSTRUCTIONS**



## STEP 6



PAGE 6 OF 8

COASTERFURNITURE.COM



### **ASSEMBLY INSTRUCTIONS**

### STEP 7



## STEP 8



# COASTER\*

### **ASSEMBLY INSTRUCTIONS**

# STEP 9

**COMPLETE** 







UPPER INNER SIZE : 39.57" X 76.97"
TRUNDLE INNER SIZE : 39.57" X 75.39"



Note: Dimension tolerance ±5%

COASTERFURNITURE.COM