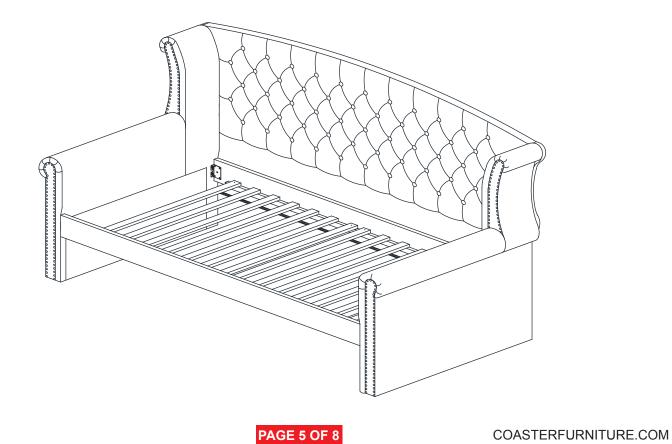

# 300642(B1&B2) Daybed with Trundle

REVISION 0 : 12/02/2021 PAGE 1 OF 8 COASTERFURNITURE.COM