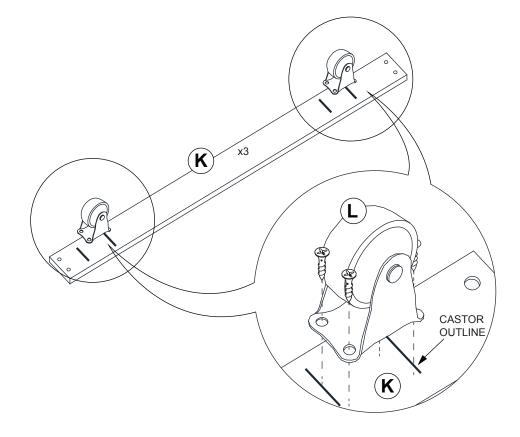

|                                                                      |
| 12PCS |                                            |                                                                      |                                                                      |
|       | 16PCS                                      | (M4 x 100MM - BLK)  16PCS 8 BIG ALLEN WRENCH (M5 x 65MM - BLK)  4PCS | (M4 x 100MM - BLK)  16PCS 8 BIG ALLEN WRENCH (M5 x 65MM - BLK)  4PCS |

#### NOTE:

Phillips head screw driver is required in the assembly process; however, manufacturer does not provided this item.

# COASTER

### **ASSEMBLY INSTRUCTIONS**

## STEP 1



# STEP 2





### **ASSEMBLY INSTRUCTIONS**

## STEP 3



## STEP 4





### **ASSEMBLY INSTRUCTIONS**



## STEP 6



PAGE 6 OF 8

COASTERFURNITURE.COM



### **ASSEMBLY INSTRUCTIONS**

### STEP 7



## STEP 8



# COASTER\*

### **ASSEMBLY INSTRUCTIONS**

# STEP 9

**COMPLETE** 







UPPER INNER SIZE : 39.57" X 76.97"
TRUNDLE INNER SIZE : 39.57" X 75.39"



Note: Dimension tolerance ±5%

COASTERFURNITURE.COM