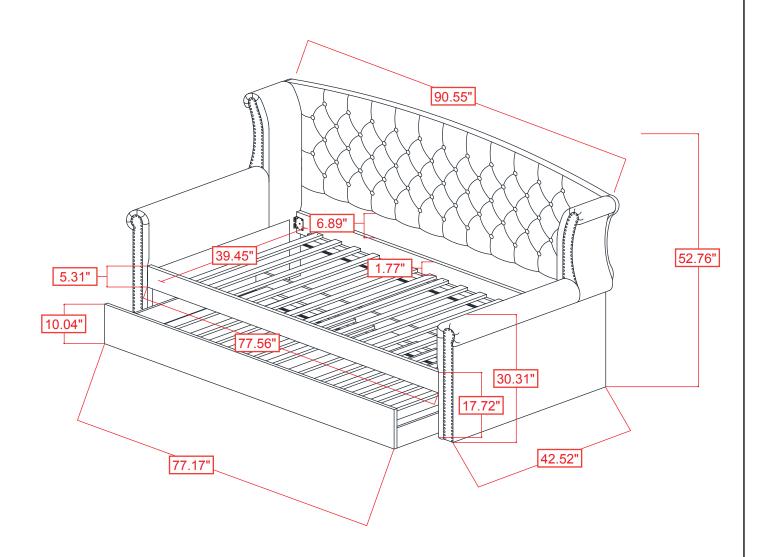

# STEP 9

**COMPLETE** 

UPPER INNER SIZE : 39.57" X 76.97"
TRUNDLE INNER SIZE : 39.57" X 75.39"

Note: Dimension tolerance ±5%

COASTERFURNITURE.COM