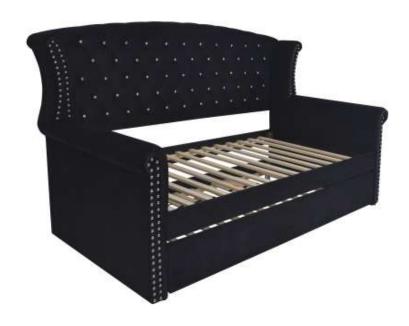

# ASSEMBLY INSTRUCTIONS COASTER FINE FURNITURE



Fine Furniture for every stage of life

# 300642(B1&B2) Daybed with Trundle

REVISION 0 : 12/02/2021 PAGE 1 OF 8 COASTERFURNITURE.COM

#### **ASSEMBLY INSTRUCTIONS**



#### **ASSEMBLY TIPS:**

- 1. Remove hardware from box and sort by size.
- 2. Please check to see that all hardware and parts are present prior to start of assembly.
- 3. Please follow attached instructions in the same sequence as numbered to assure fast & easy assembly.



#### **WARNING!**

- 1. Don't attempt to repair or modify parts that are broken or defective. Please contact the store immediately.
- 2. This product is for home use only and not intended for commercial establishments.



ASSEMBLY TIME

35 MINUTES

#### PARTS IDENTIFICATION

| PARTS IDENTIFICATION  |          |       |                               |