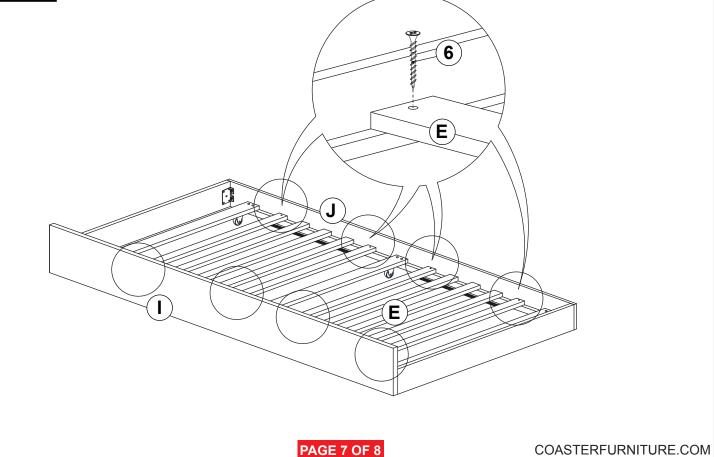

|
| 12PCS |                                            |                                                                      |                                                                      |
|       | 16PCS                                      | (M4 x 100MM - BLK)  16PCS 8 BIG ALLEN WRENCH (M5 x 65MM - BLK)  4PCS | (M4 x 100MM - BLK)  16PCS 8 BIG ALLEN WRENCH (M5 x 65MM - BLK)  4PCS |

#### NOTE:

Phillips head screw driver is required in the assembly process; however, manufacturer does not provided this item.

# COASTER

### **ASSEMBLY INSTRUCTIONS**

## STEP 1



# STEP 2





### **ASSEMBLY INSTRUCTIONS**

## STEP 3



## STEP 4





### **ASSEMBLY INSTRUCTIONS**



## STEP 6



PAGE 6 OF 8

COASTERFURNITURE.COM



### **ASSEMBLY INSTRUCTIONS**

### STEP 7



## STEP 8



# COASTER\*

### **ASSEMBLY INSTRUCTIONS**

# STEP 9

**COMPLETE** 







UPPER INNER SIZE : 39.57" X 76.97"
TRUNDLE INNER SIZE : 39.57" X 75.39"



Note: Dimension tolerance ±5%

COASTERFURNITURE.COM