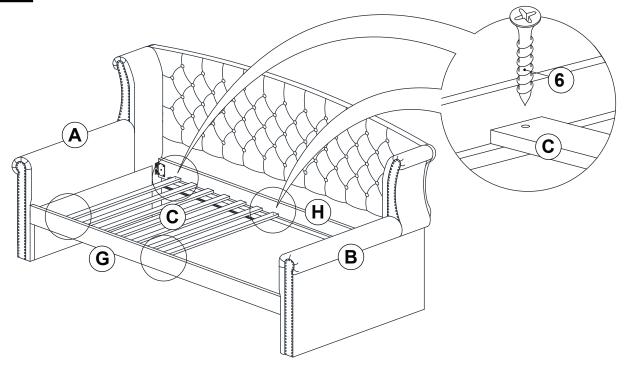

|                                                                      |                                                                      |
| 12PCS |                                            |                                                                      |                                                                      |
|       | 16PCS                                      | (M4 x 100MM - BLK)  16PCS 8 BIG ALLEN WRENCH (M5 x 65MM - BLK)  4PCS | (M4 x 100MM - BLK)  16PCS 8 BIG ALLEN WRENCH (M5 x 65MM - BLK)  4PCS |

#### NOTE:

Phillips head screw driver is required in the assembly process; however, manufacturer does not provided this item.

# COASTER

### **ASSEMBLY INSTRUCTIONS**

## STEP 1



# STEP 2





### **ASSEMBLY INSTRUCTIONS**

## STEP 3



## STEP 4





### **ASSEMBLY INSTRUCTIONS**



## STEP 6



PAGE 6 OF 8

COASTERFURNITURE.COM



### **ASSEMBLY INSTRUCTIONS**

### STEP 7



## STEP 8



# COASTER\*

### **ASSEMBLY INSTRUCTIONS**

# STEP 9

**COMPLETE** 







UPPER INNER SIZE : 39.57" X 76.97"
TRUNDLE INNER SIZE : 39.57" X 75.39"



Note: Dimension tolerance ±5%

COASTERFURNITURE.COM