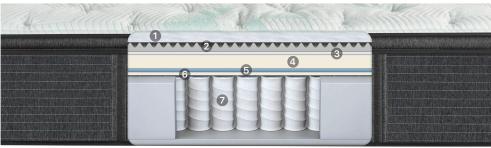

# IDEAL SLEEP TEMPERATURE

1 NEW NATURALCOOL™ FT. TENCEL

Features eco-friendly TENCEL™ yarn and antimicrobial layer to help keep your mattress fresh and cool for a great night's sleep.

## ESSENTIAL PRESSURE RELIEF

2 AIRCOOL® FOAM

Open-cell foam with channeled design for improved airflow through the mattress.

- 3 PLUSH COMFORT FOAM
- 4 COMFORT FOAM
- 5 BEAUTYREST® GEL MEMORY FOAM

This foam contours to your body to help alleviate aches and pains caused by pressure.

6 COMFORT FOAM

## TARGETED SUPPORT SYSTEM

7 POWERED BY T1 POCKETED COIL® TECHNOLOGY

Featuring 50% more steel per coil paired with an innovative dual-stage design to provide additional support in the center third where your body needs it most.