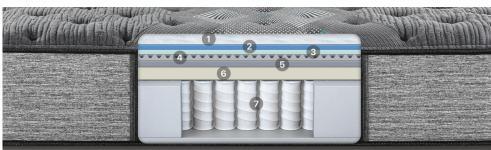

## ADVANCED PRESSURE RELIEF

2 SURFACETOUCH™ GEL MEMORY FOAM

Is located directly within the quilted sleep surface and unlocks immediate, advanced pressure point relief.

- 3 GELTOUCH® FOAM
- 4 RIGHTTEMP™ WAVE FOAM

Features ultra-strong, highly conductive carbon fibres for a consistently supportive feel and cool sleep, night after night.

5 MICRO DIAMOND™ MEMORY FOAM

Features actual diamond particles infused in a premium memory foam to help conduct heat away from the body.

6 BEAUTYREST® SUPPORT FOAM

## PRECISION SUPPORT SYSTEM™

POWERED BY T2 POCKETED COIL™ TECHNOLOGY
Features a dual-stranded coil design to provided additional support.