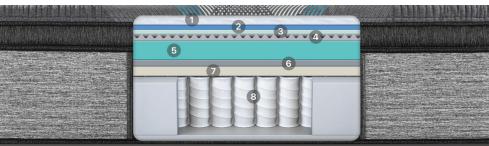

## COOL, COMFORTABLE SLEEP

INFINICOOL™ LUX TECHNOLOGY Provides a cool sleep environment, including a cool-to-the-touch sleep surface, to help you fall asleep and stay asleep.

## ADVANCED PRESSURE RELIEF

2 SURFACETOUCH™ GEL MEMORY FOAM

Is located directly within the quilted sleep surface and unlocks immediate, advanced pressure point relief.

- 3 GELTOUCH® FOAM
- 4 RIGHTTEMP<sup>™</sup> WAVE FOAM

  Features ultra-strong, highly conductive carbon fibres for a consistently supportive feel and cool sleep, night after night.
- 5 BEAUTYREST® GEL FOAM
- 6 MICRO DIAMOND™ MEMORY FOAM

Features actual diamond particles infused in a premium memory foam to help conduct heat away from the body.

7 BEAUTYREST® SUPPORT FOAM

## PRECISION SUPPORT SYSTEM™

POWERED BY T2 POCKETED COIL™ TECHNOLOGY

Features a dual-stranded coil design to provided additional support.