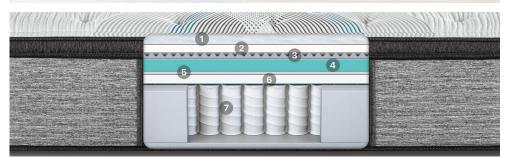

## COOL, COMFORTABLE SLEEP

1 INFINICOOL™ LUX TECHNOLOGY

Provides a cool sleep environment, including a cool-to-the-touch sleep surface, to help you fall asleep and stay asleep.

## **CONSISTENT PRESSURE RELIEF**

- 2 AIRFEEL™ FOAM
- 3 RIGHTTEMP™ WAVE FOAM

Features ultra-strong, highly conductive carbon fibres for a consistently supportive feel and cool sleep, night after night.

- 4 BEAUTYREST® GEL FOAM
- 5 BEAUTYREST® MEMORY FOAM
- 6 PLUSH COMFORT FOAM

## PRECISION SUPPORT SYSTEM™

7 POWERED BY T2 POCKETED COIL™ TECHNOLOGY

Features a dual-stranded coil design to provided additional support.