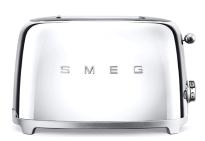

# TSF01SSUS New product

## 50's Retro style

2 Slice Toaster, Chrome

EAN13: 8017709189167

As awarded by The Chicago Athenaeum: Museum of Architecture and

As awarded by the iF Design Award 2015

#### Aesthetic

Powder coated steel body

Matt chrome base/top

Stainless steel ball lever knob

Backlit chrome knob

#### Technical characteristics

Nr. 2 extra wide slots (36mm/ 1,4 Inches each)

Self-centring racks

Automatic slice pop up

Removable stainless steel crumb tray

Built-in cord wrap

Anti-slip feet

Power 950 W