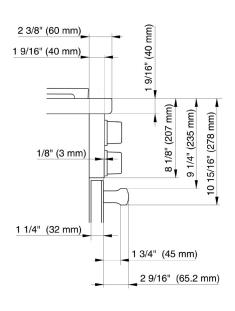

# **BULLNOSE DETAILS**

(x) = Toe-kick height adjustment 5" - 6 1/2" (127 mm - 165.1 mm)