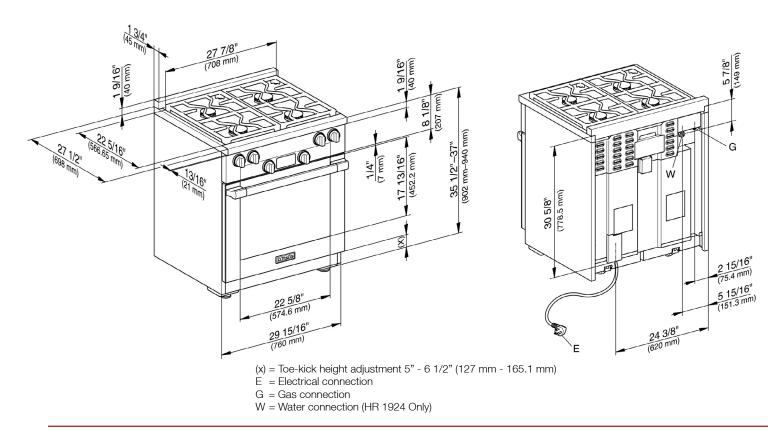

## PRODUCT DIMENSIONS

# 47 7/8" (1216 mm) 39 1/16, (362-340 mm) 29 1/2-37, (302-940 mm) 27 1/2" (698 mm) 28 1/16" (698 mm) 29 1/8" (51 mm) 20 1/10, (24.3 mm) 20 1/10, (24.3 mm) 20 1/10, (24.3 mm) 20 1/10, (24.3 mm)