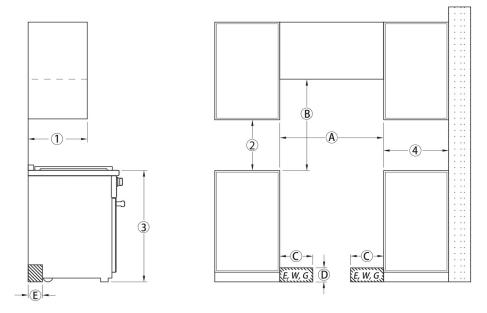

©,  $\bigcirc$ ,  $\bigcirc$  The shaded area represents the installation area for the connections: E = Electrical connection, W = Water connection (HR 1924 DF only), G = Gas connection

| Position | Dimensions                                                                                                                                             | Description                                                                                                                              |                             |  |  |
|----------|--------------------------------------------------------------------------------------------------------------------------------------------------------|------------------------------------------------------------------------------------------------------------------------------------------|-----------------------------|--|--|
| 1)       | 13" (330 mm)                                                                                                                                           | Maximum depth of top cabinet                                                                                                             |                             |  |  |
| 2        | 18" (457 mm)                                                                                                                                           | Minimum distance to bottom edge of top cabinet                                                                                           |                             |  |  |
| 3        | 35 1/2"-37"<br>(901-940 mm)                                                                                                                            | Distance from the floor to cooktop surface                                                                                               |                             |  |  |
| 4        | 10" (254 mm)                                                                                                                                           | Minimum distance to combustible surfaces.                                                                                                |                             |  |  |
| (A)      | min. 30"                                                                                                                                               | Niche width                                                                                                                              |                             |  |  |
|          | (762 mm)                                                                                                                                               | Please contact Miele Technical Service for more information.                                                                             |                             |  |  |
| <b>B</b> | 37" (940 mm)                                                                                                                                           | o of the cooking<br>cted                                                                                                                 |                             |  |  |
|          | 30" (762 mm)                                                                                                                                           | Minimum distance between the top of the cooking area and the bottom of the Miele Range Hood (DAR model with DRxB XL or DRxB XXL blower). |                             |  |  |
|          | Refer to the Installation instructions for the Miele ventilation hood,<br>Appliance dimensions (Distance between cooktop and ventilation<br>hood (S)). |                                                                                                                                          |                             |  |  |
|          | For all other hoods please consult the manufacturer's specifications for required distances.                                                           |                                                                                                                                          |                             |  |  |
| ©        | approx.<br>10 13/16" (274 m<br>m)                                                                                                                      | Maximum connection width right and left                                                                                                  | Position of the wall socket |  |  |
| D        | approx.<br>4 1/2" (115 mm)                                                                                                                             | Maximum connection height                                                                                                                |                             |  |  |
| E        | approx.<br>2 13/16" (72 mm)                                                                                                                            | Maximum connection depth                                                                                                                 |                             |  |  |

## Note:

Please observe safe distances to rear combustible surfaces of 12" (305 mm) clearances. For zero clearance installation, Miele Backguards will satisfy the required distance to combustible surfaces. The Miele Backguard is available in 12" (305 mm) or 20" (508 mm) heights.