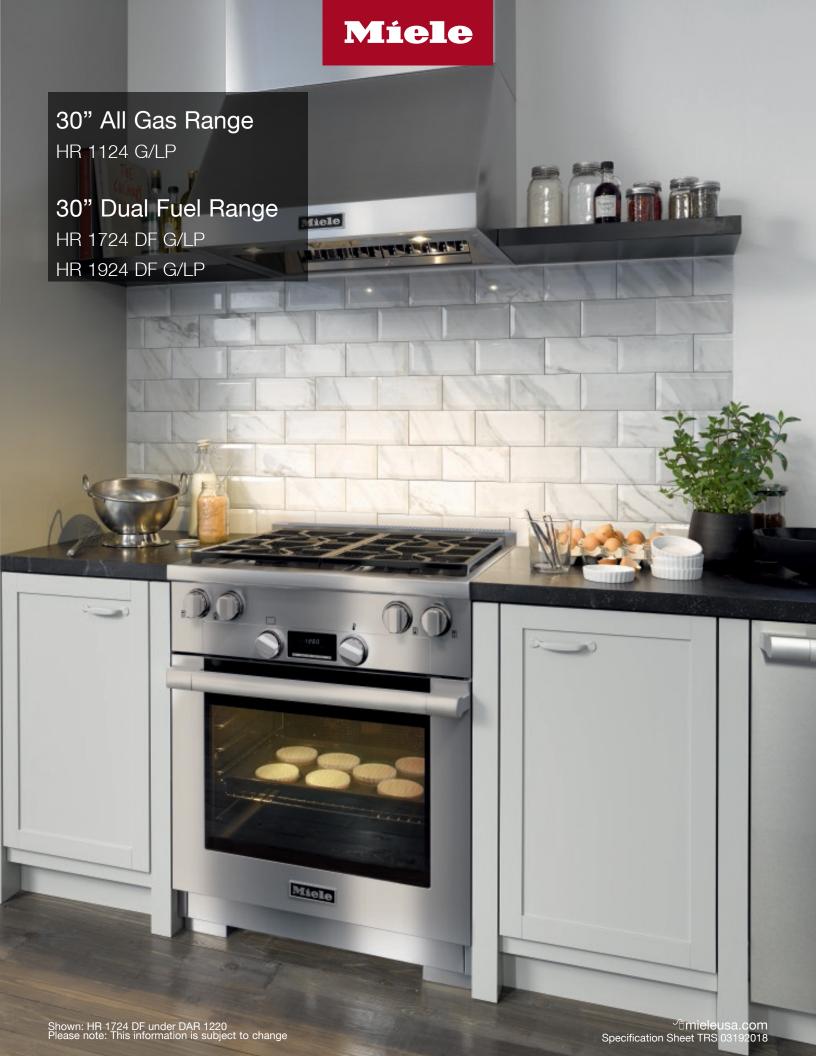

# 30" All Gas and Dual Fuel Range

| SPECIFICATIONS                |                                                                                                                                                                                |                                                                                                                                                                      |                                                                                                                                                                                                                                                                                                                                                                                                                              |  |
|-------------------------------|--------------------------------------------------------------------------------------------------------------------------------------------------------------------------------|----------------------------------------------------------------------------------------------------------------------------------------------------------------------|------------------------------------------------------------------------------------------------------------------------------------------------------------------------------------------------------------------------------------------------------------------------------------------------------------------------------------------------------------------------------------------------------------------------------|--|
| Overall Unit Dimensions       | 29 <sup>15</sup> / <sub>16</sub> " (760 mm) W x 35 <sup>1</sup> / <sub>2</sub> " — 37" (902 — 940 mm) H x 26 <sup>1</sup> / <sub>2</sub> " (678 mm) D [Depth to control panel] |                                                                                                                                                                      |                                                                                                                                                                                                                                                                                                                                                                                                                              |  |
| Oven Door Clearance           | 25" (635 mm)                                                                                                                                                                   |                                                                                                                                                                      |                                                                                                                                                                                                                                                                                                                                                                                                                              |  |
| Niche                         |                                                                                                                                                                                | 25 (0                                                                                                                                                                | 555 (1111)                                                                                                                                                                                                                                                                                                                                                                                                                   |  |
| Minimum Cabinet Niche Opening | 30" (762 mm) W x 35½" (902 mm) H                                                                                                                                               |                                                                                                                                                                      |                                                                                                                                                                                                                                                                                                                                                                                                                              |  |
| Gas                           |                                                                                                                                                                                | 30 (702 mm) W                                                                                                                                                        | X 00 /2 (002 11111) 11                                                                                                                                                                                                                                                                                                                                                                                                       |  |
| Gas Line Connection           | 1/2" NPT                                                                                                                                                                       |                                                                                                                                                                      |                                                                                                                                                                                                                                                                                                                                                                                                                              |  |
|                               | 1/2 INP1                                                                                                                                                                       |                                                                                                                                                                      |                                                                                                                                                                                                                                                                                                                                                                                                                              |  |
| Operational Altitudes         | Mista Nation Consend to                                                                                                                                                        | Decree Without the color                                                                                                                                             | O OOO fi to all? the talk along the standard of a standard the                                                                                                                                                                                                                                                                                                                                                               |  |
| High Altitude                 |                                                                                                                                                                                | as and LP Ranges will function up to 9,800 ft. in altitude without adjustment. If an installation exceeds these elevations, please contact rangejetkit@mieleusa.com. |                                                                                                                                                                                                                                                                                                                                                                                                                              |  |
| Electrical                    | HR 1124                                                                                                                                                                        | HR 1724 DF                                                                                                                                                           | HR 1924 DF                                                                                                                                                                                                                                                                                                                                                                                                                   |  |
| Electrical Requirements       | 120V, 60Hz, 15A                                                                                                                                                                | 120/208-240V, 60Hz, 30A                                                                                                                                              |                                                                                                                                                                                                                                                                                                                                                                                                                              |  |
| Power Cord                    | NEMA 5-15p, 5' 11" (1.8m)                                                                                                                                                      |                                                                                                                                                                      | NEMA 14-30p, 5' 11" (1.8m)                                                                                                                                                                                                                                                                                                                                                                                                   |  |
| Plumbing                      | HR 1124                                                                                                                                                                        | HR 1724 DF                                                                                                                                                           | HR 1924 DF                                                                                                                                                                                                                                                                                                                                                                                                                   |  |
| Plumbing Requirements         |                                                                                                                                                                                | -                                                                                                                                                                    | An Inline water filter, like activated carbon, is required to reduce mineral deposits. Do not connect to a Reverse Osmosis (RO) water system. Connect to a cold water supply only. Must be connected to a shut-off valve. The water shut-off valve must be accessible after installation. The water pressure must be between 14.5 and 145 psi (1 and 10 bars). If the pressure is higher, install a pressure reducing valve. |  |
| Plumbed Hose Connection       | -                                                                                                                                                                              |                                                                                                                                                                      | Supplied hose: flexible braided 4'11" (1.5 m) with 3/8" O.D. compression fitting for connection to a shut off valve. The total hose length must not exceed 24.5 ft. (7.5 m).                                                                                                                                                                                                                                                 |  |
| Shipping                      | HR 1124                                                                                                                                                                        | HR 1724 DF                                                                                                                                                           | HR 1924 DF                                                                                                                                                                                                                                                                                                                                                                                                                   |  |
| Shipping Weight               | 337.3 lbs (153 kg)                                                                                                                                                             | 385.1 lbs (174.7 kg)                                                                                                                                                 |                                                                                                                                                                                                                                                                                                                                                                                                                              |  |
| Shipping Dimensions           |                                                                                                                                                                                | 7 <sup>7</sup> / <sub>16</sub> " (950 mm) W x 52" (1,294 mm) H x 31¹/₂" (800 mm) D                                                                                   |                                                                                                                                                                                                                                                                                                                                                                                                                              |  |
| Installation Accessories      | HR 1124                                                                                                                                                                        | HR 1724 DF                                                                                                                                                           | HR 1924 DF                                                                                                                                                                                                                                                                                                                                                                                                                   |  |
| 12" Backguard                 | RBGAG1230                                                                                                                                                                      | RBGDF1230                                                                                                                                                            |                                                                                                                                                                                                                                                                                                                                                                                                                              |  |
| 20" Backguard                 | RBGAG2030                                                                                                                                                                      | RBGDF2030                                                                                                                                                            |                                                                                                                                                                                                                                                                                                                                                                                                                              |  |
| 40" Backsplash                | RBS30                                                                                                                                                                          | RBS30                                                                                                                                                                |                                                                                                                                                                                                                                                                                                                                                                                                                              |  |
| Support                       |                                                                                                                                                                                |                                                                                                                                                                      |                                                                                                                                                                                                                                                                                                                                                                                                                              |  |
| Call Miele                    | (800) 999-1360                                                                                                                                                                 |                                                                                                                                                                      |                                                                                                                                                                                                                                                                                                                                                                                                                              |  |
| Miele Website                 | ∱www.mieleusa.com                                                                                                                                                              |                                                                                                                                                                      |                                                                                                                                                                                                                                                                                                                                                                                                                              |  |
| 20/20 Link                    | √62020technologies.com                                                                                                                                                         |                                                                                                                                                                      |                                                                                                                                                                                                                                                                                                                                                                                                                              |  |

# 30" All Gas and Dual Fuel Range

## Note:

Please observe safe distances to rear combustible surfaces of 12" (305 mm) clearances. For zero clearance installation, Miele Backguards will satisfy the required distance to combustible surfaces. The Miele Backguard is available in 12" (305 mm) or 20" (508 mm) heights.