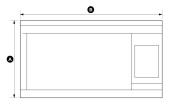

## Series 5 | Contemporary

This Fisher & Paykel 30" microwave oven sits over your range to perform as a ventilation hood whilst offering powerful convection cooking settings.

Stainless Steel

| Depth  |   | 15 9  | 9/32" |
|--------|---|-------|-------|
| Height | A | 16 11 | 1/32" |
| Width  |   | B     | 30"   |