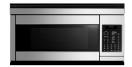

## Series 5 | Contemporary

This Fisher & Paykel 30" microwave oven sits over your range to perform as a ventilation hood whilst offering powerful convection cooking settings.

Stainless Steel

| Depth  |   | 15 9  | 9/32" |
|--------|---|-------|-------|
| Height | A | 16 11 | 1/32" |
| Width  |   | B     | 30"   |