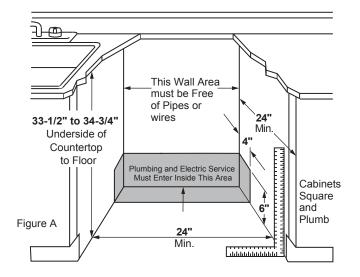

### **DIMENSIONS AND INSTALLATION INFORMATION (IN INCHES)**

For use on adequately wired 120-volt, 15-amp circuit having 2-wire service with a separate ground wire. This appliance must be grounded for safe operation.

**INSTALLATION INFORMATION:** Before installing, consult installation instructions packed with product for current dimensional data.