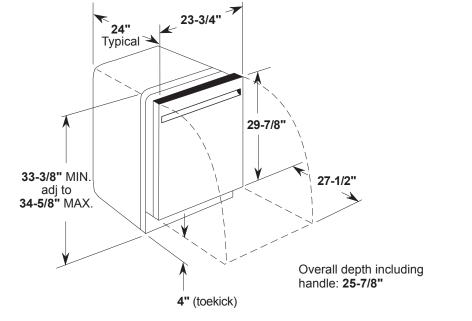

### **DIMENSIONS AND INSTALLATION INFORMATION (IN INCHES)**

For use on adequately wired 120-volt, 15-amp circuit having 2-wire service with a separate ground wire. This appliance must be grounded for safe operation.

**INSTALLATION INFORMATION:** Before installing, consult installation instructions packed with product for current dimensional data.

\*Add 2.4" for handle.

For answers to your Monogram, GE Café<sup>™</sup>, GE Profile<sup>™</sup> or GE Appliances product questions, visit our website at geappliances.com or call GE Answer Center<sup>®</sup> Service, 800.626.2000.