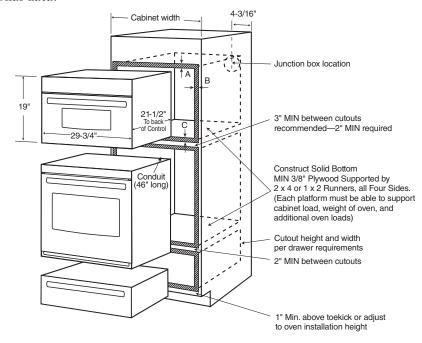

# DIMENSIONS AND CABINET INSTALLATION INFORMATION (IN INCHES)

**NOTE:** Cabinets installed adjacent to wall ovens must have an adhesion spec of at least a 194°F temperature rating.

#### **INSTALLATION INFORMATION:**

Before installing, consult installation instructions packed with product for current dimensional data.

Note: Cabinets installed adjacent 23-1/2" to wall ovens must have an adhesion Cutout depth spec of at least 194° F temperature rating. **⊸** 4-3/16" 25-1/4" Cutout width 21-1/2" Back of Control Junction box location Construct Solid Bottom MIN. 3/8" Plywood Supported by 2 x 4 Conduit 17-1/2" 19" 48-1/2" Cutout height or 1 x 2 Runners. long) all Four Sides. (Platform must be able to support cabinet load, weight of oven. and additional 29-3/4" oven loads) 5" min.from floor 1" min. above toekick

A = The unit overlap is 1/2" but allow 5/8" clearance from top edge of cutout B = The unit overlap is 2-1/4" but allow 2-3/8" clearance from side edges of cutout C = The unit overlap is 1" but allow 1-1/8" clearance from bottom edge of cutout

(Platform must be able to support cabinet load, weight of oven, and additional oven loads)

For answers to your Monogram, GE  $Cafe^{rs}$ , GE Profile<sup>rs</sup> or GE Appliances product questions, visit our website at geappliances.com or call GE Answer Center<sup>®</sup> Service, 800.626.2000.