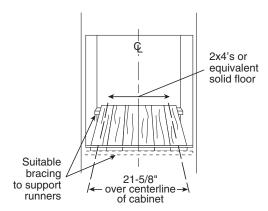

#### **INSTALLATION INFORMATION:**

Before installing, consult installation instructions packed with product for current dimensional data.

Note: Cabinets installed adjacent 23-1/2" to wall ovens must have an adhesion Cutout depth spec of at least 194° F temperature rating. **⊸** 4-3/16" 25-1/4" Cutout width 21-1/2" Back of Control Junction box location Construct Solid Bottom MIN. 3/8" Plywood Supported by 2 x 4 Conduit 17-1/2" 19" 48-1/2" Cutout height or 1 x 2 Runners. long) all Four Sides. (Platform must be able to support cabinet load, weight of oven. and additional 29-3/4" oven loads) 5" min.from floor 1" min. above toekick