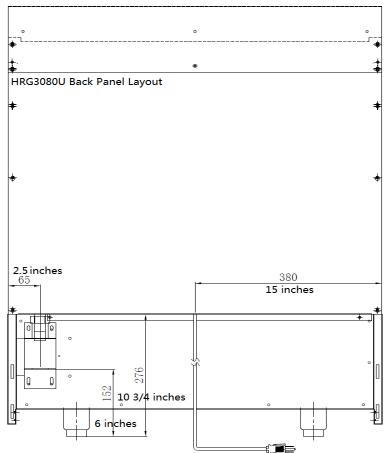

| Model Name                                                                 | HRG3080U/HRG3080-BS                                                                   |
|----------------------------------------------------------------------------|---------------------------------------------------------------------------------------|
| Description                                                                | Thor Kitchen 30-inch Gas Range                                                        |
| Gas Pipe and Regulator                                                     |                                                                                       |
| Width from Inlet Gas Pipe to Left Side of the Range (Facing from the Back) | 2.5"                                                                                  |
| Height from Inlet Gas Pipe to the Ground                                   | 6"                                                                                    |
| Height from bottom of the Back<br>Panel to the Ground                      | 10.75"                                                                                |
| Depth From Back of the Leg to the Bottom Plate                             | 3"                                                                                    |
| Size of the Gas Inlet                                                      | 1/2"                                                                                  |
| Regulator's position                                                       | At bottom left of the back of the range                                               |
| Product Dimension                                                          |                                                                                       |
| Height From the Ground to the Countertop                                   | (35 <sup>1</sup> / <sub>2</sub> " for HRG3080U)                                       |
| Product Dimension (W*D*H)                                                  | 29 <sup>15</sup> / <sub>16</sub> " * 26" * 35 <sup>1</sup> / <sub>2</sub> "           |
| Required Cutout Size (W*D*H)                                               | 30" * 24" - 25" * 35 <sup>1</sup> / <sub>2</sub> " - 36 <sup>1</sup> / <sub>2</sub> " |
| Adjustable Range Leg                                                       | HRG3080U doesn't have adjustable legs                                                 |
| Picture of the Range's Back                                                |                                                                                       |