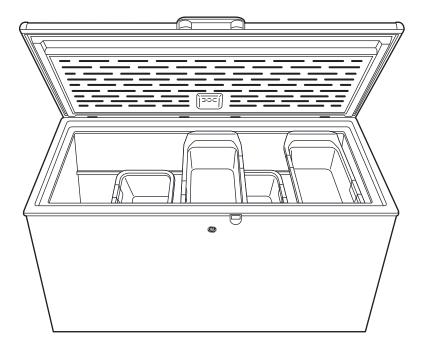

#### **FEATURES AND BENEFITS**

ENERGY STAR® qualification – Provides less energy waste and lower utility bills

LED interior lighting - Automatically illuminates when door is open

Audible temperature alarm - Alerts you if the temperature rises

Second level rail – Allows convenient access to sliding baskets at different heights in freezer  $\,$ 

4 sliding bulk storage baskets – Offers flexibility to organize and store favorite foods for quick, easy access

Lock with key – Allows you to protect your valuable food items from unintentional entry

Power "On" light – Easily see if the freezer is working without having to open the door

Model FCM16DLWW - White