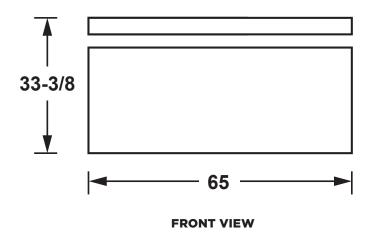

#### **DIMENSIONS AND INSTALLATION INFORMATION (IN INCHES)**

| AIR CLEARANCE   |   |
|-----------------|---|
| Each side (in.) | 3 |
| Back (in.)      | 3 |