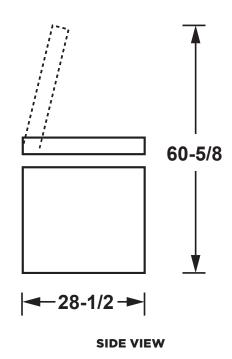

#### **DIMENSIONS AND INSTALLATION INFORMATION (IN INCHES)**

| AIR CLEARANCE   |   |
|-----------------|---|
| Each side (in.) | 3 |
| Back (in.)      | 3 |