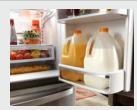

### **MEASURED FILL**

Select the exact amount of filtered water you need. The dispenser will fill your container in ounces, cups or liters, and automatically shut off when it's done.