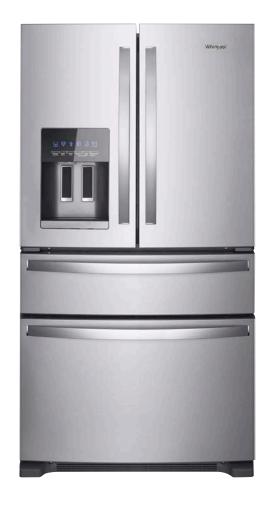

## REFRIGERATED EXTERIOR DRAWER

Keep items you use most within easy reach. An exterior drawer gives you additional refrigeration space and lets you adjust temperature controls and dividers based on what you're storing.