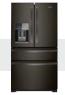

Fingerprint Resistant Stainless Steel (Z)

Fingerprint Resistant Black Stainless Steel (V)

White (W)

Black

| MODEL           | WRX735SDHZ | WRX735SDHV | WRX735SDHW | WRX735SDHB |
|-----------------|------------|------------|------------|------------|
| Max height (in) | 70-1/8"    | 70-1/8"    | 70-1/8"    | 70-1/8"    |
| Width (in)      | 35-5/8"    | 35-5/8"    | 35-5/8"    | 35-5/8"    |
| Depth (in)      | 34-5/8"    | 34-5/8"    | 34-5/8"    | 34-5/8"    |