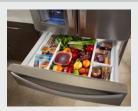

## **ADJUSTABLE GALLON DOOR BINS**

Move these adjustable bins anywhere in the door for increased loading flexibility when and where you need it.