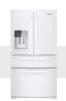

Fingerprint Resistant Stainless Steel (Z)

Fingerprint Resistant Black Stainless Steel (V)

White (W)

Black

| MODEL           | WRX735SDHZ | WRX735SDHV | WRX735SDHW | WRX735SDHB |
|-----------------|------------|------------|------------|------------|
| Max height (in) | 70-1/8"    | 70-1/8"    | 70-1/8"    | 70-1/8"    |
| Width (in)      | 35-5/8"    | 35-5/8"    | 35-5/8"    | 35-5/8"    |
| Depth (in)      | 34-5/8"    | 34-5/8"    | 34-5/8"    | 34-5/8"    |