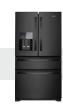

Fingerprint Resistant Stainless Steel (Z)

Fingerprint Resistant Black Stainless Steel (V)

White (W)

Black

| MODEL           | WRX735SDHZ | WRX735SDHV | WRX735SDHW | WRX735SDHB |
|-----------------|------------|------------|------------|------------|
| Max height (in) | 70-1/8"    | 70-1/8"    | 70-1/8"    | 70-1/8"    |
| Width (in)      | 35-5/8"    | 35-5/8"    | 35-5/8"    | 35-5/8"    |
| Depth (in)      | 34-5/8"    | 34-5/8"    | 34-5/8"    | 34-5/8"    |