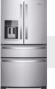

Fingerprint Resistant Stainless Steel (Z)

Fingerprint Resistant Black Stainless Steel (V)

White (W)

Black

| MODEL           | WRX735SDHZ | WRX735SDHV | WRX735SDHW | WRX735SDHB |
|-----------------|------------|------------|------------|------------|
| Max height (in) | 70-1/8"    | 70-1/8"    | 70-1/8"    | 70-1/8"    |
| Width (in)      | 35-5/8"    | 35-5/8"    | 35-5/8"    | 35-5/8"    |
| Depth (in)      | 34-5/8"    | 34-5/8"    | 34-5/8"    | 34-5/8"    |