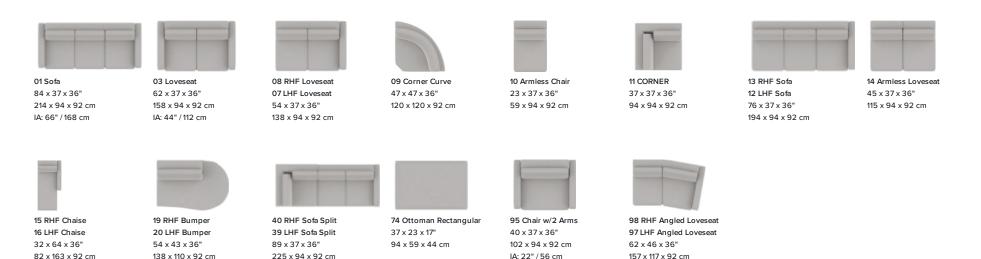

#### POPULAR CONFIGURATIONS

### DIMENSIONS

Seat Depth: 19" / 48 cm Seat Height: 20" / 51 cm Arm Depth: 34" / 88 cm Arm Height: 25" / 64 cm

Dimensions shown as Width x Depth x Height.

Dimensions are correct at the time of printing and are subject to change without notice. Actual measurements for each item may vary from what is shown here. Please allow up to a +/- 1 inch difference. Availability may vary by region.