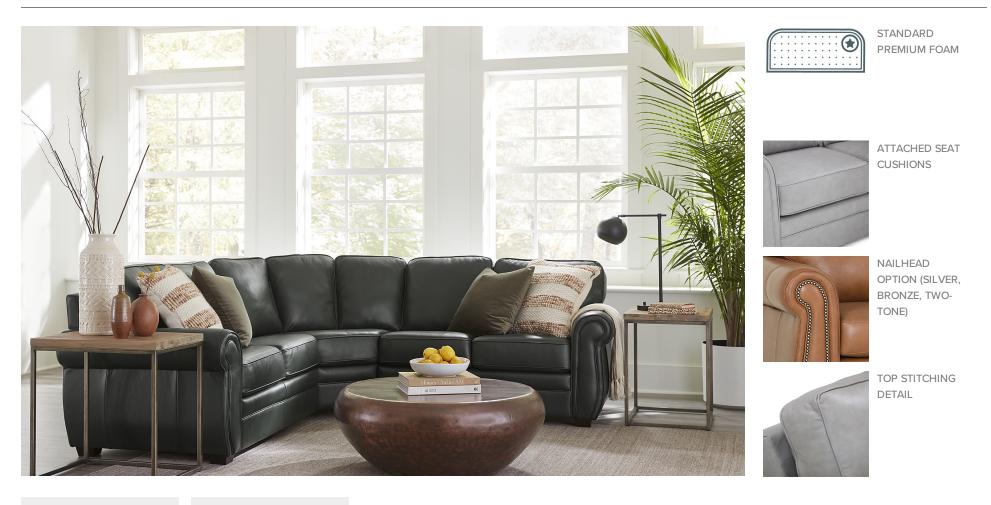

#### SEATING COMFORT

Attached seat cushions feature a high-resiliency, high density foam core with a polyester wrap Semi-attached back cushions with fibre filling Back Suspension: Sinuous springs to provide premium comfort and support. Seat Suspension: Heavy gauge sinuous springs, engineered to provide

#### premium comfort and endurance.