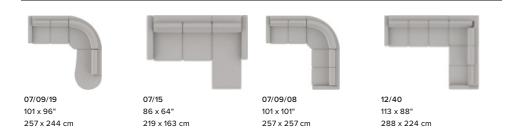

#### POPULAR CONFIGURATIONS

### DIMENSIONS

Seat Depth: 19" / 48 cm Seat Height: 20" / 51 cm Arm Depth: 34" / 88 cm Arm Height: 25" / 64 cm

Dimensions shown as Width x Depth x Height.

Dimensions are correct at the time of printing and are subject to change without notice. Actual measurements for each item may vary from what is shown here. Please allow up to a +/- 1 inch difference. Availability may vary by region.