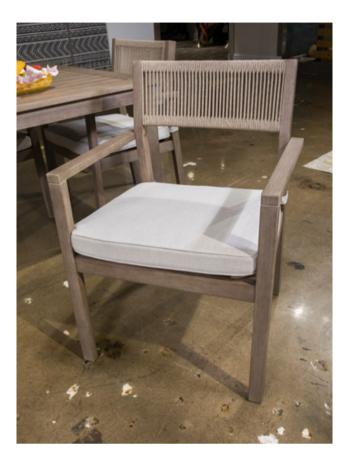

# Aria Plains Arm Chair with Cushion (Set of 2)

SKU - P359-601A | Status - New

• ARCADIA

**General Dimensions: Metric** 23.23" W x 22.44" D x 32.8" H

Weight : 47.4 lbs. | Cube : 11.48 ft

Style: Casual

**Showroom:** Signature Design

**Division:** Signature Outdoor

Color: Brown

**Out of Stock (ARCADIA)** 