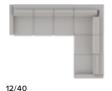

### **POPULAR CONFIGURATIONS**

125 x 96" 318 x 244 cm

07/40 99 x 96" 252 x 244 cm

Dimensions shown as Width x Depth x Height.

Dimensions are correct at the time of printing and are subject to change without notice. Actual measurements for each item may vary from what is shown here. Please allow up to a +/- 1 inch difference. Availability may vary by region.