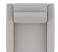

## **PALLISER**

01 Sofa 91 x 39 x 34" 232 x 100 x 87 cm IA: 80" / 204 cm

02 Chair 37 x 39 x 34" 94 x 100 x 87 cm IA: 26" / 67 cm

03 Loveseat 64 x 39 x 34" 163 x 100 x 87 cm IA: 53" / 135 cm

04 Ottoman 53 x 27 x 16" 135 x 69 x 41 cm