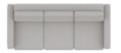

## **PALLISER**

01 Sofa 91 x 39 x 34" 232 x 100 x 87 cm IA: 80" / 204 cm

02 Chair 37 x 39 x 34" 94 x 100 x 87 cm IA: 26" / 67 cm

03 Loveseat 64 x 39 x 34" 163 x 100 x 87 cm IA: 53" / 135 cm

04 Ottoman 53 x 27 x 16" 135 x 69 x 41 cm