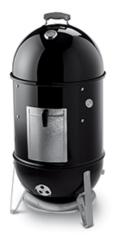

# SMOKEY MOUNTAIN COOKER<sup>™</sup> SMOKER 18" FULL SPECS

### CONSTRUCTION

Rust-resistant aluminum damper(s): 4 Glass-reinforced nylon lid handle: 1

### **FEATURES**

Built-in lid thermometer Rust-resistant aluminum fuel door Premium-grade cover included Owner's guide Limited warranty Silicone Temperature Grommet

# **COOKING SYSTEM**

Porcelain-enameled bowl and lid Two plated steel cooking grates Steel charcoal grate Porcelain-enameled water pan and charcoal chamber