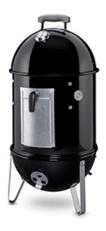

# SMOKEY MOUNTAIN COOKER™ SMOKER 14"

**FULL SPECS** 

#### **COOKING SYSTEM**

Porcelain-enameled bowl and lid

Two plated steel cooking grates

Steel charcoal grate

Porcelain-enameled water pan and charcoal chamber

## **FEATURES**

Built-in lid thermometer

Rust-resistant aluminum fuel door

Premium-grade cover included

Owner's guide

Limited warranty

Silicone Temperature Grommet

# COLOR/ITEM

Black