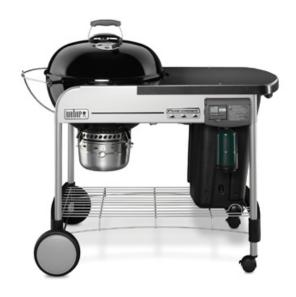

#### **COOKING SYSTEM**

Porcelain-enameled bowl and lid

Steel charcoal grate

Electronic Touch-N-Go<sup>™</sup> gas ignition system

#### **COOKING AREA**

Total cooking area (square inches): 363

#### **CONSTRUCTION**

Heavy-duty steel cart frame

One-Touch™ cleaning system

Removable, high-capacity aluminum ash catcher

Wire bottom shelf

Weather-protected CharBin<sup>™</sup> storage container

Rust-resistant aluminum damper(s): 1

Glass-reinforced nylon lid handle: 1

Durable all-weather wheels with full wheel hubs:

Locking casters: 2

Painted Metal Table

### **FEATURES**

Built-in lid thermometer

Removable backlit LCD cook timer

Char-Basket<sup>™</sup> charcoal fuel holders: 2

Tool hooks: 3

Tuck-Away<sup>™</sup> lid holder

Owner's guide

Limited warranty

Gourmet BBQ System<sup>™</sup> hinged cooking grate

Lid handle with heat shield