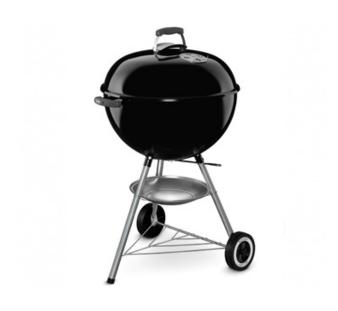

# ORIGINAL KETTLE™ 22"

# **COOKING SYSTEM**

Porcelain-enameled bowl and lid

Plated steel cooking grate

Steel charcoal grate

#### **CONSTRUCTION**

One-Touch™ cleaning system

Aluminum ash catcher

Rust-resistant aluminum damper(s): 1

Glass-reinforced nylon lid handle: 1

Glass-reinforced nylon bowl handle: 1

Durable all-weather wheels: 2

#### **FEATURES**

Owner's guide

Limited warranty

Lid handle with heat shield

Angled lid hook inside grill lid

## COLOR/ITEM

Black

# **DIMENSIONS**

Height (inches): 39.5

Width (inches): 25

Depth (inches): 22.5

;