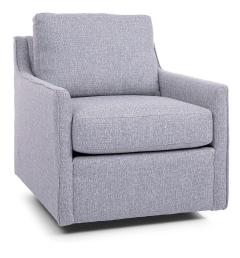

# 2027

This crisply tailored modern swivel chair has all the right moves. Perfectly proportioned for use in sets of two or more. This chair with its low and semiattached back is a great choice for multitasking apartments, media rooms or conversational corners of the living room.

## Items Available

Swivel Chair: 28" L x 32" D x 32" H

### **Additional Dimensions**

Arm Height: 22" Seat Depth: 20" Seat Height: 18"

#### Features

- Spring: Sinuous Spring Construction
- Seat Foam: 1.9 lb. Standard Foam, Option of Firm
- Back & Seat Cushion: Loose back, Box seat with invisible stitching.
- Leg Type: Swivel base