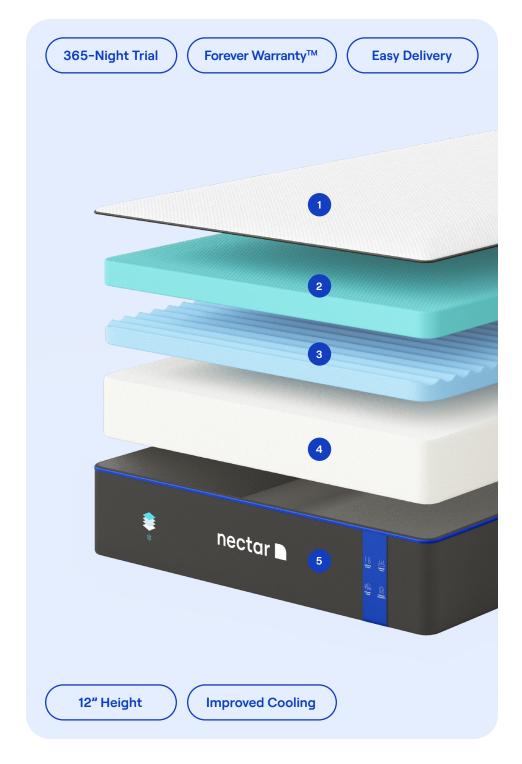

## nectar CLASSIC

Quilted Cooling Cover

Sleep easy breezy on an airy, heat-wicking quilted cover with cooling technology.

2 Gel-Infused Memory Foam

Cushion every curve with three inches of highdensity, pressure-relieving gel memory foam.

3 Dynamic Response Layer

Two inches of soft, premium foam provides support, plus crucial rebound and bounce.

4 Stability Base Layer

A sturdy seven inches of conventional foam gives structure, so the top layers perform their best.

5 Shift Resistant Lower Cover

No sagging or slip and slide here. Your mattress stays put, even if you jump on it.

CertiPUR-US® Certified

Our foams meet CertifPUR-US® standards for content, emissions, and durability, and are analyzed by independent accredited testing laboratories. All of our foams are free of ozone depleters, PBDEs, TDCPP or TCEP flame retardants, mercury, lead, heavy metals and formaldehyde.