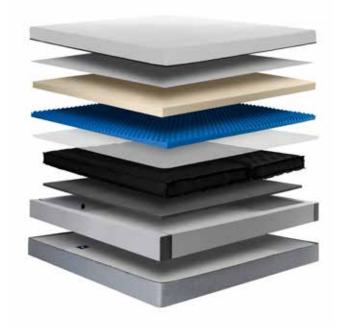

## **R13**

Total Mattress Height: 13"
Total Comfort Layers: 6"

The R13 number bed mattress allows you the ability to adjust your level of comfort and it also provides rejuvenation benefits to help revive your body through out the night. The R13 number bed is made up of a temperature neutralizing copper infused Energex™ comfort layer, an air flow comfort layer and a support layer. The dynamic properties of the Energex comfort layer make it more responsive to body temperature. The cover is an ultra-stretch embossed smooth top panel with phase change material. Also includes our new, poly blend, ultra-flex air chambers.

25-Year Limited Warranty

120-Night Risk Free Sleep Trial

Copper Infused Energex™ Comfort Layer