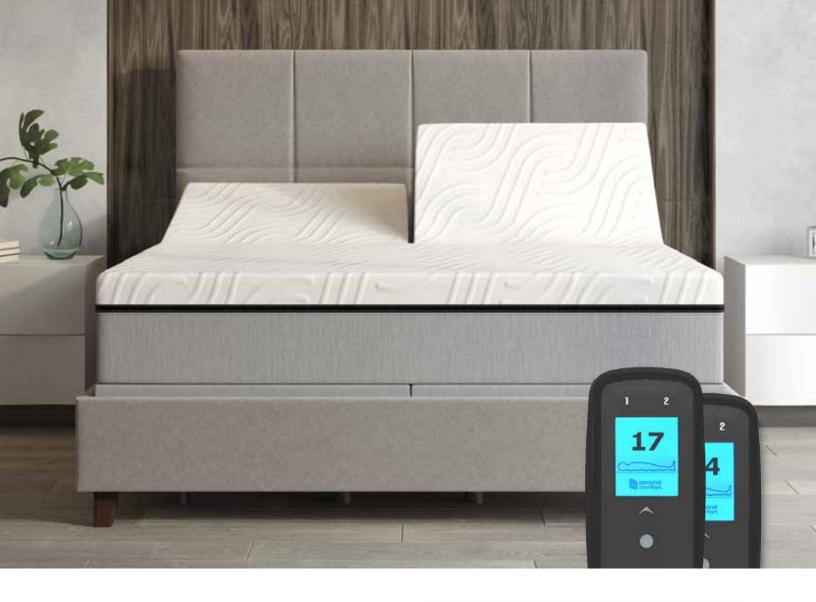

## **R13**

Total Mattress Height: 13"
Total Comfort Layers: 6"

The R13 number bed mattress allows you the ability to adjust your level of comfort and it also provides rejuvenation benefits to help revive your body through out the night. The R13 number bed is made up of a temperature neutralizing copper infused Energex™ comfort layer, an air flow comfort layer and a support layer. The dynamic properties of the Energex comfort layer make it more responsive to body temperature. The cover is an ultra-stretch embossed smooth top panel with phase change material. Also includes our new, poly blend, ultra-flex air chambers.

25-Year Limited Warranty

120-Night Risk Free Sleep Trial

Copper Infused Energex™ Comfort Layer