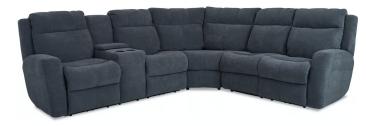

## Klaussner Home Furnishings

www.klaussner.com

SKU: 71743-9 SECT
Type: Sectionals
Category: Living Room
Collection: Brooks
Motion Type: Reclining
Material: Fabric
Brand: Klaussner

**Product** Warm and inviting, the Brooks collection **Description:** is an ideal choice for any living space or

home theater. With tall, tight backs with defined headrests and tight, tailored seat cushions, this collection cradles you in comfort. Arched arms frame each piece in clean, stylish lines, and they rest on bases with no visible feet for a low-profile silhouette. Available in multiple power and recline options to allow you to customize your ideal experience.