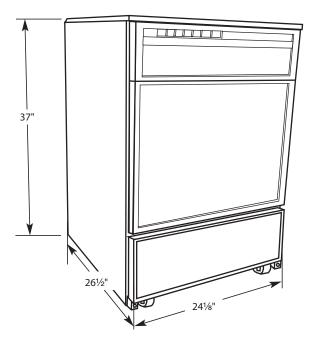

### **LOCATION REQUIREMENTS**

- Grounded electrical supply is required.
- Sink or laundry tub that can drain water at a minimum carry-away capacity of 7 gal. (26 L) per minute
- Top of sink or laundry tub that is at least 27" (68.6 cm) high and not higher than 48" (122 cm) from the bottom of dishwasher
- Floor support for dishwasher weight of 180 lbs (81.6 kg).
- Grounded electrical outlet
- Hot water faucet or hot and cold single-spout water faucet within 30" (76.2 cm) of the back of dishwasher
- 20-120 psi (103-827 kPa) water pressure