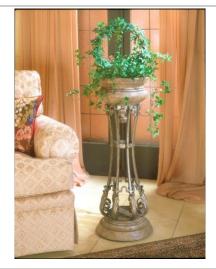

## **Budapest**

Beautifully crafted from pastor stone and wrought iron. This elegantly designed pedestal planter in a French Provincial style is a goreous accent to any room!

## DETAILS

| DIMENSIONS:         | 13.5 Diam. x 36.5H |                  |                            |
|---------------------|--------------------|------------------|----------------------------|
|                     |                    | SHIPPING METHOD: | FDX                        |
| FINISH NAME:        | Heritage           |                  |                            |
|                     |                    | SHIPPING WEIGHT: | 40.00                      |
| UPC#:               | 797379001409.00    |                  |                            |
|                     |                    | CUBES:           | 6.30                       |
| FINISH DISTRESSING: | No                 |                  |                            |
|                     |                    | MATERIALS:       | Pastor Stone, Wrought Iron |
| ASSEMBLY:           | Assembled          |                  |                            |