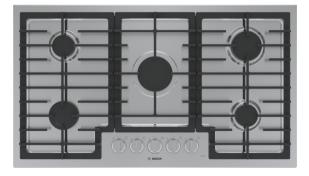

### 500 Series, Gas Cooktop, 36", Stainless steel NGM5658UC

# The 500® Series stainless steel gas cooktop with continuous cast iron grates and OptiSim® burner.

- Seamless, one-piece stainless steel design makes clean-up simple.
- Continuous Grates Make Moving Heavy Pots Easier
- OptiSim® burner offers more flame control at the lowest settings for precise simmering and melting.
- Dishwasher safe grates and porcleain enameled cooking surface makes the clean-up process faster and easier.
- Stainless steel exterior front and large metal control knobs offers a bold distinct look.

# 500 Series, Gas Cooktop, 36", Stainless steel NGM5658UC

# The 500® Series stainless steel gas cooktop with continuous cast iron grates and OptiSim® burner.