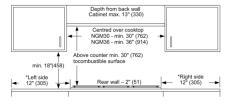

## 500 Series, Gas Cooktop, 36", Stainless steel **NGM5658UC**

- A: Dimension from countertop to top of grates
  When installed in combination with a hood, refer to hood manufacturer's requirements for installation
- C: Gas connection

measurements in inches (mm)