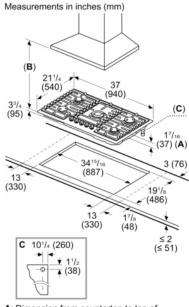

## 500 Series, Gas Cooktop, 36", Stainless steel **NGM5658UC**

- A: Dimension from countertop to top of grates
  When installed in combination with a hood, refer to hood manufacturer's requirements for installation
- C: Gas connection

measurements in inches (mm)