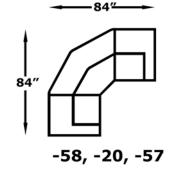

## CONFIGURATIONS

-58, -39, -20, -39, -18, -57

-58, -18, -54, -20, -54, -18, -57

-58, -54, -20, -54, -18, -57

- 121"—

-58, -20, -39, -18, -57

84″

Please allow me to assist you in choosing from among the many possible combinations of this luxurious group.