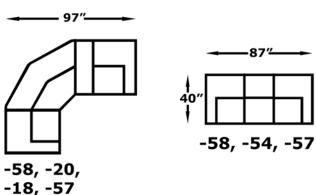

## CONFIGURATIONS

-58, -39, -20, -39, -18, -57

-58, -18, -54, -20, -54, -18, -57

-58, -54, -20, -54, -18, -57

- 121"—

-58, -20, -39, -18, -57

84″

Please allow me to assist you in choosing from among the many possible combinations of this luxurious group.