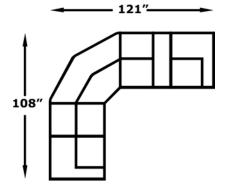

## CONFIGURATIONS

-58, -39, -20, -39, -18, -57

-58, -18, -54, -20, -54, -18, -57

-58, -54, -20, -54, -18, -57

- 121"—

-58, -20, -39, -18, -57

84″

Please allow me to assist you in choosing from among the many possible combinations of this luxurious group.