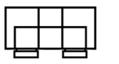

## CONFIGURATIONS

-58, -39, -20, -39, -18, -57

-58, -18, -54, -20, -54, -18, -57

-58, -54, -20, -54, -18, -57

- 121"—

-58, -20, -39, -18, -57

84″

Please allow me to assist you in choosing from among the many possible combinations of this luxurious group.