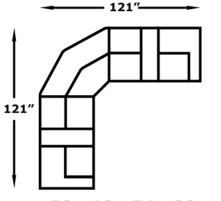

## CONFIGURATIONS

-58, -39, -20, -39, -18, -57

-58, -18, -54, -20, -54, -18, -57

-58, -54, -20, -54, -18, -57

- 121"—

-58, -20, -39, -18, -57

84″

Please allow me to assist you in choosing from among the many possible combinations of this luxurious group.