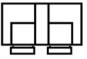

## CONFIGURATIONS

-58, -39, -20, -39, -18, -57

-58, -18, -54, -20, -54, -18, -57

-58, -54, -20, -54, -18, -57

- 121"—

-58, -20, -39, -18, -57

84″

Please allow me to assist you in choosing from among the many possible combinations of this luxurious group.