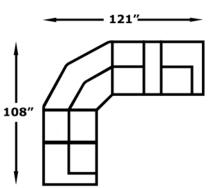

## CONFIGURATIONS

-58, -39, -20, -39, -18, -57

-58, -18, -54, -20, -54, -18, -57

-58, -54, -20, -54, -18, -57

- 121"—

-58, -20, -39, -18, -57

84″

Please allow me to assist you in choosing from among the many possible combinations of this luxurious group.